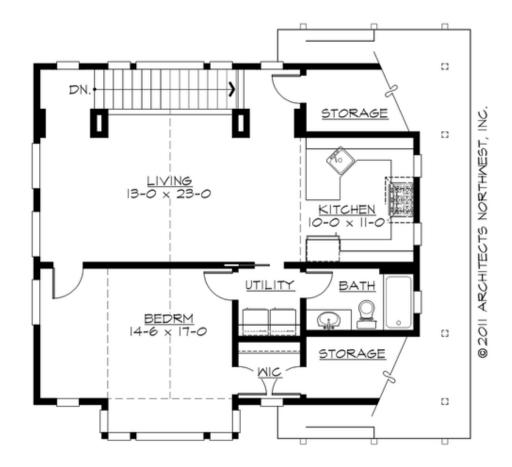

### **UPPER FLOOR**

### **PLAN DETAILS**

**Area Summary** 

Total Area: 965 sq. ft.
Main Floor: 115 sq. ft.
Upper Floor: 850 sq. ft.
Garage Floor: 605 sq. ft.

**General Information** 

 Stories:
 2

 Width:
 36'-6"

 Depth:
 30'-0"