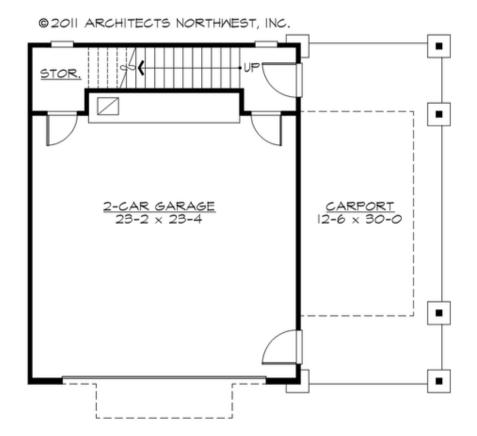

#### **MAIN FLOOR**

### **PLAN DETAILS**

**Area Summary** 

Total Area: 965 sq. ft.
Main Floor: 115 sq. ft.
Upper Floor: 850 sq. ft.
Garage Floor: 605 sq. ft.

**General Information** 

 Stories:
 2

 Width:
 36'-6"

 Depth:
 30'-0"