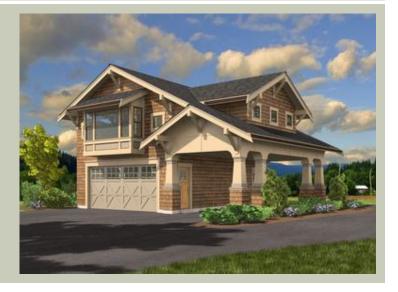

# FALLWOOD - PLAN A965A2F-0

Total Area: 965 sq. ft. Garage Area: 605 sq. ft. Garage Area: 605 sq. ft. Garage Size: 3

Stories: 2
Bedrooms: 1
Full Baths: 1
Width: 36'-6"
Depth: 30'-0"

Height: 24'-6" Foundation: Slab On Grade