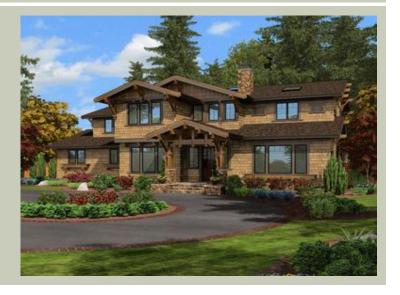

# **Architectural Style**

Bungalow Craftsman Shingle

#### **Design Features**

- Bonus Space @ Upper Floor
- Den/Office
- Great Room
- Laundry Room @ Main Floor
- Master Bedroom @ Upper Floor Rear
- Rear Porch
- Wide Lot