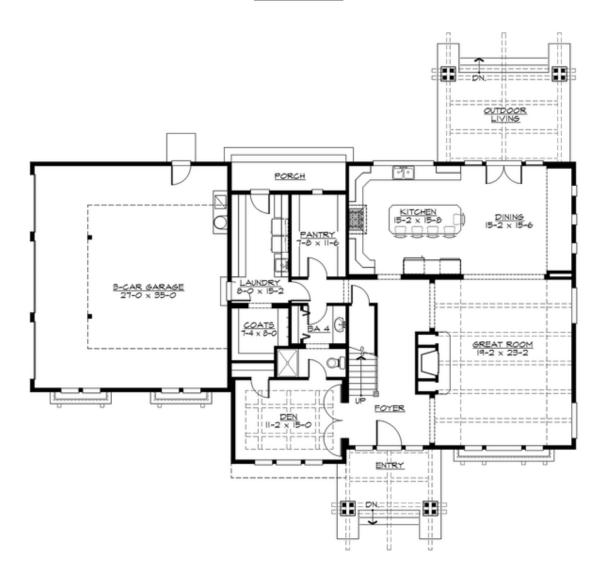

# **MAIN FLOOR**

# **Area Summary**

Total Area: 3850 sq. ft.
Main Floor: 1865 sq. ft.
Upper Floor: 1985 sq. ft.
Garage Floor: 895 sq. ft.

#### **Design Features**

- Bonus Space @ Upper Floor
- Den/Office
- Great Room
- Laundry Room @ Main Floor
- Master Bedroom @ Upper Floor Rear
- Rear Porch
- Wide Lot