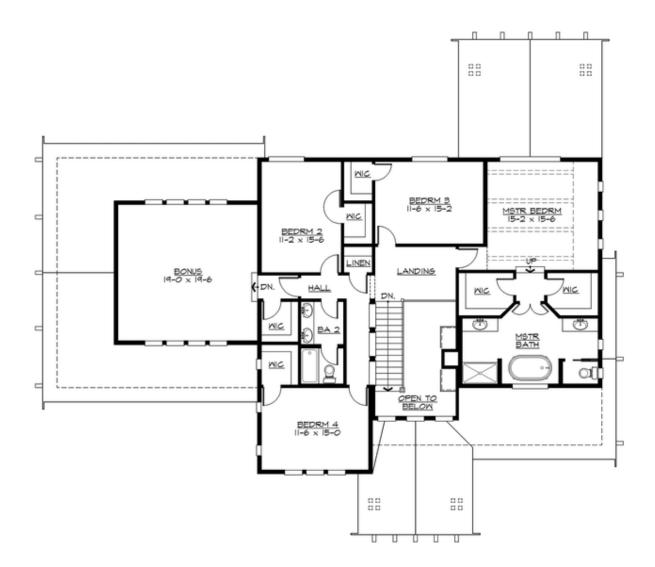

# **UPPER FLOOR**

# **Area Summary**

Total Area: 3850 sq. ft.
Main Floor: 1865 sq. ft.
Upper Floor: 1985 sq. ft.
Garage Floor: 895 sq. ft.

#### **Design Features**

- Bonus Space @ Upper Floor
- Den/Office
- Great Room
- Laundry Room @ Main Floor
- Master Bedroom @ Upper Floor Rear
- Rear Porch
- Wide Lot