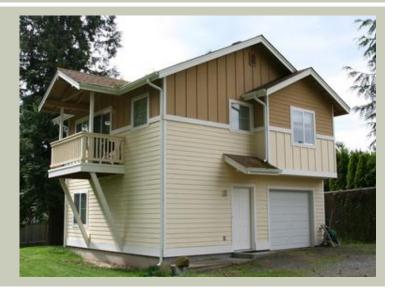

## MAPLEWOOD - PLAN A800A1F-1

# MAPLEWOOD - PLAN A800A1F-1

Total Area: 800 sq. ft. Garage Area: 258 sq. ft. Garage Area: 258 sq. ft. Garage Size: 1

Stories: 2
Bedrooms: 2
Full Baths: 2
Width: 24'-0"
Depth: 26'-6"
Height: 23'-6"

Height: 23'-6" Foundation: Slab On Grade