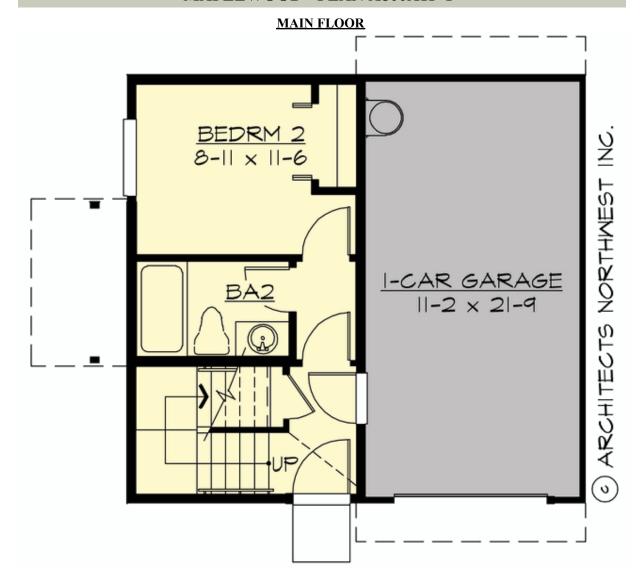

## MAPLEWOOD - PLAN A800A1F-1

# MAPLEWOOD - PLAN A800A1F-1

Total Area: 800 sq. ft. Garage Area: 258 sq. ft. Garage Area: 258 sq. ft. Garage Size: 1

Stories: 2
Bedrooms: 2
Full Baths: 2
Width: 24'-0"
Depth: 26'-6"
Height: 23'-6"

Height: 23'-6" Foundation: Slab On Grade