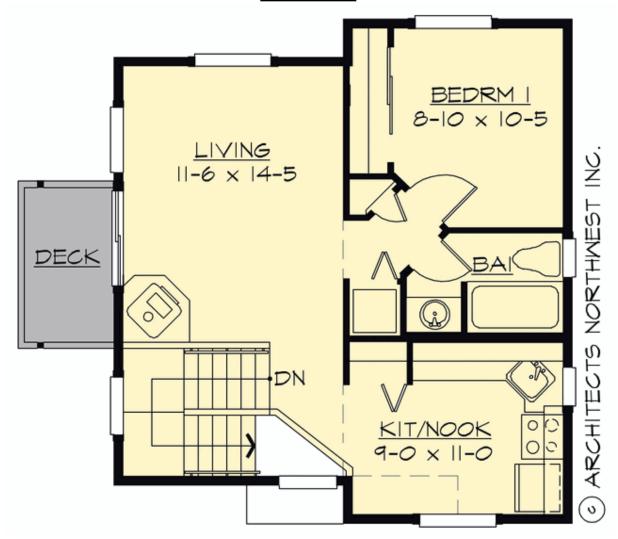

#### **UPPER FLOOR**

#### MAPLEWOOD - PLAN A800A1F-1

# MAPLEWOOD - PLAN A800A1F-1

Total Area: 800 sq. ft. Garage Area: 258 sq. ft. Garage Area: 258 sq. ft. Garage Size: 1

Stories: 2
Bedrooms: 2
Full Baths: 2
Width: 24'-0"
Depth: 26'-6"
Height: 23'-6"

Height: 23'-6" Foundation: Slab On Grade