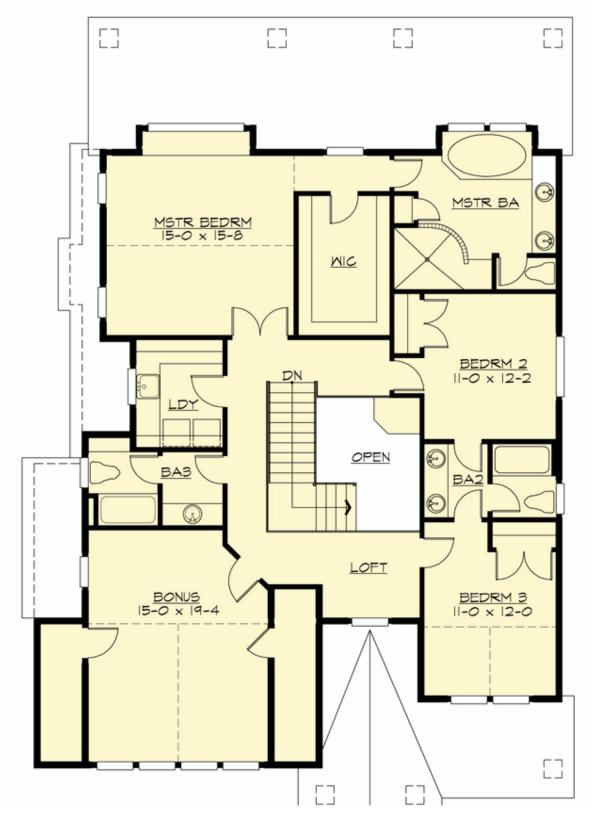

UPPER FLOOR

COPYRIGHT NOTICE: It is illegal to build this plan without a legally obtained set of prints. It is illegal to copy or redraw these plans. Violation of U.S. Copyright Laws are punishable with fines up to \$150,000.

## Area Summary

| Total Area:   | 3218 sq. ft. |
|---------------|--------------|
| Main Floor:   | 1432 sq. ft. |
| Upper Floor:  | 1786 sq. ft. |
| Garage Floor: | 583 sq. ft.  |