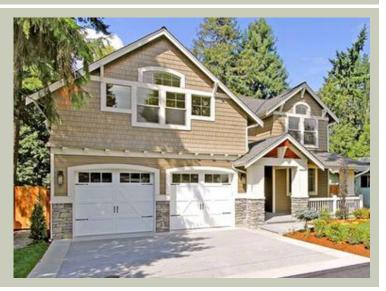

Total Area:3218 sq. ft.Garage Area:583 sq. ft.Garage Area:583 sq. ft.Garage Size:2Stories:2Bedrooms:3Full Baths:3Half Baths:1Width:44'-0"Depth:64'-6"Height:24'-6"Foundation:Crawl Space

MAIN FLOOR

**COPYRIGHT NOTICE:** It is illegal to build this plan without a legally obtained set of prints. It is illegal to copy or redraw these plans. Violation of U.S. Copyright Laws are punishable with fines up to \$150,000.