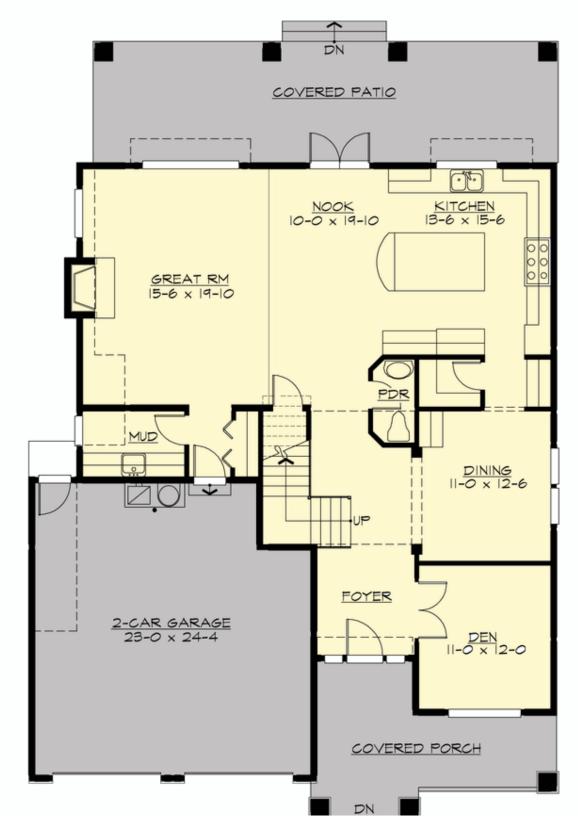

Total Area:3218 sq. ft.Garage Area:583 sq. ft.Garage Area:583 sq. ft.Garage Size:2Stories:2Bedrooms:3Full Baths:3Half Baths:1Width:44'-0"Depth:64'-6"Height:24'-6"Foundation:Crawl Space

MAIN FLOOR

**COPYRIGHT NOTICE:** It is illegal to build this plan without a legally obtained set of prints. It is illegal to copy or redraw these plans. Violation of U.S. Copyright Laws are punishable with fines up to \$150,000.

## Area Summary

| Total Area:   | 3218 sq. ft. |
|---------------|--------------|
| Main Floor:   | 1432 sq. ft. |
| Upper Floor:  | 1786 sq. ft. |
| Garage Floor: | 583 sq. ft.  |