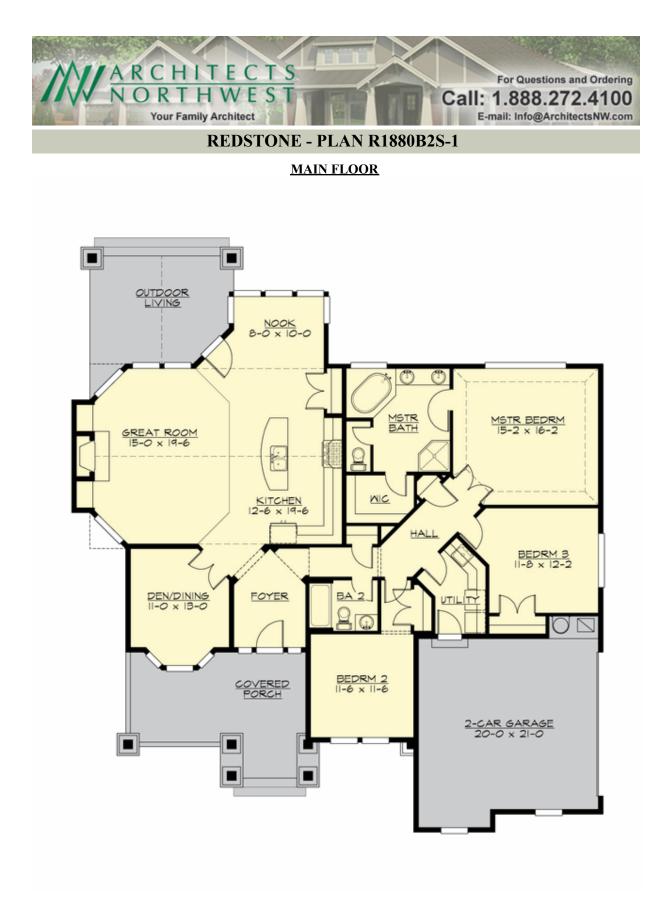

# **REDSTONE - PLAN R1880B2S-1**

#### Area Summary

| Total Area:   | 1951 sq. ft. |
|---------------|--------------|
| Main Floor:   | 1951 sq. ft. |
| Garage Floor: | 435 sq. ft.  |

#### **General Information**

| Stories: | 1      |
|----------|--------|
| Width:   | 59'-0" |
| Depth:   | 65'-0" |
| Height:  | 24'-0" |

#### Number of Rooms

| Bedrooms:   | 3 |
|-------------|---|
| Full Baths: | 2 |

#### **Garage**

| Garage Size:          | 2    |
|-----------------------|------|
| Garage Door Location: | Side |

8:12