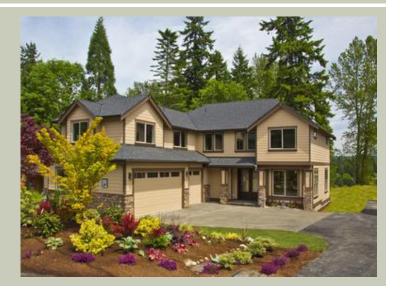

# SIERRA - PLAN M2790A3S-1R

Total Area: 3012 sq. ft. Garage Area: 745 sq. ft. Garage Area: 745 sq. ft. Garage Size: 3

Stories: Bedrooms: Full Baths: Half Baths: Width: Depth:

48'-6" 63'-2" 33'-0" Height: Foundation: Crawl Space

## **Architectural Style**

Craftsman Shingle Traditional