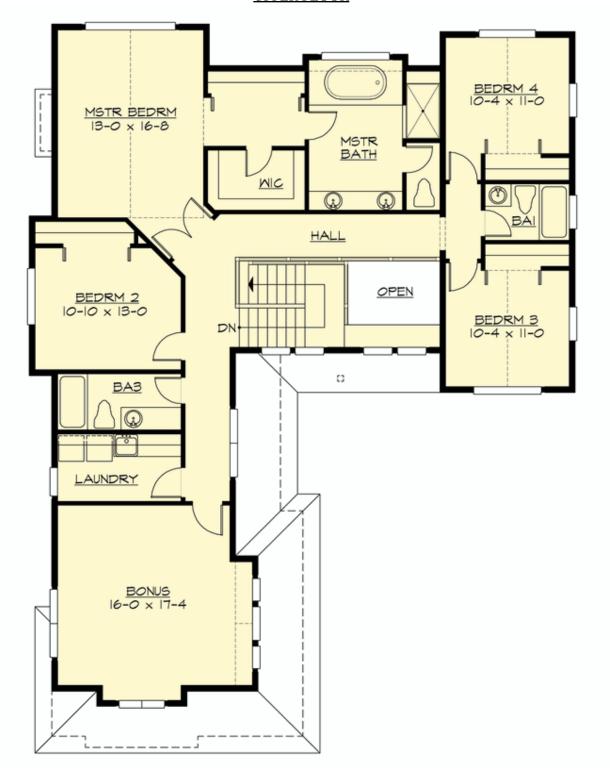

#### **UPPER FLOOR**

### **Area Summary**

Total Area: 3012 sq. ft.
Main Floor: 1289 sq. ft.
Upper Floor: 1723 sq. ft.
Garage Floor: 745 sq. ft.

#### **Number of Rooms**

Bedrooms: 4
Full Baths: 3
Half Baths: 1

#### **Design Features**

- Bonus Space @ Upper Floor
- Den/Office
- Laundry Room @ Upper Floor
- Living & Family Room
- Master Bedroom @ Upper Floor Rear
- View Lot Rear