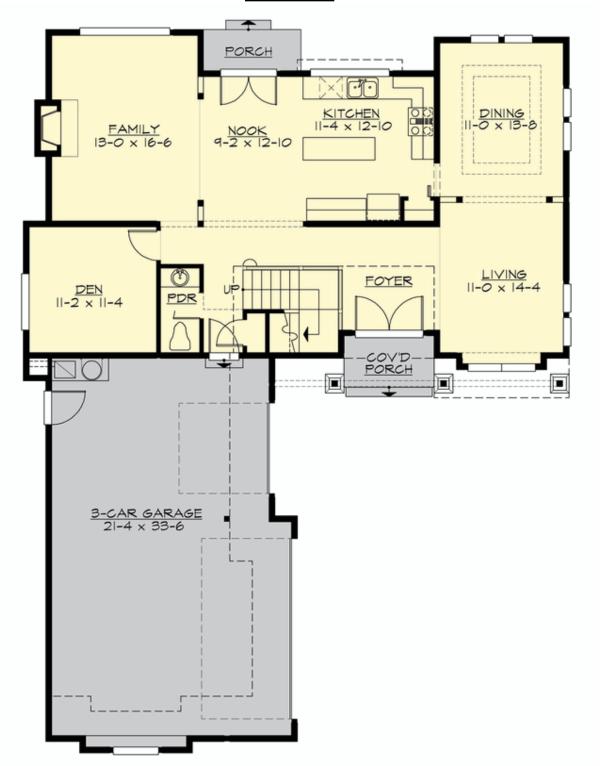

## **MAIN FLOOR**

For Questions and Ordering

Call: 1.888.272.4100

E-mail: Info@ArchitectsNW.com

### **Area Summary**

Total Area: 3012 sq. ft.
Main Floor: 1289 sq. ft.
Upper Floor: 1723 sq. ft.
Garage Floor: 745 sq. ft.

#### **Number of Rooms**

Bedrooms: 4
Full Baths: 3
Half Baths: 1

#### Garage

Garage Size: 3
Garage Door Location: Side

#### **Design Features**

- Bonus Space @ Upper Floor
- Den/Office
- Laundry Room @ Upper Floor
- Living & Family Room
- Master Bedroom @ Upper Floor Rear
- View Lot Rear