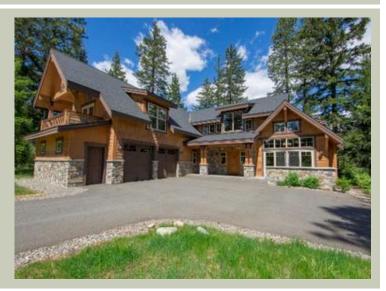

## Architectural Style

Craftsman Lodge Shingle

#### **Design Features**

- Bonus Space @ Upper Floor
- Front and Rear Porch
- Great Room
- Laundry Room @ Main Floor
- Master Bedroom @ Main Floor Rear
- Suncadia Collection
- Vacation Plan
- View Lot Rear