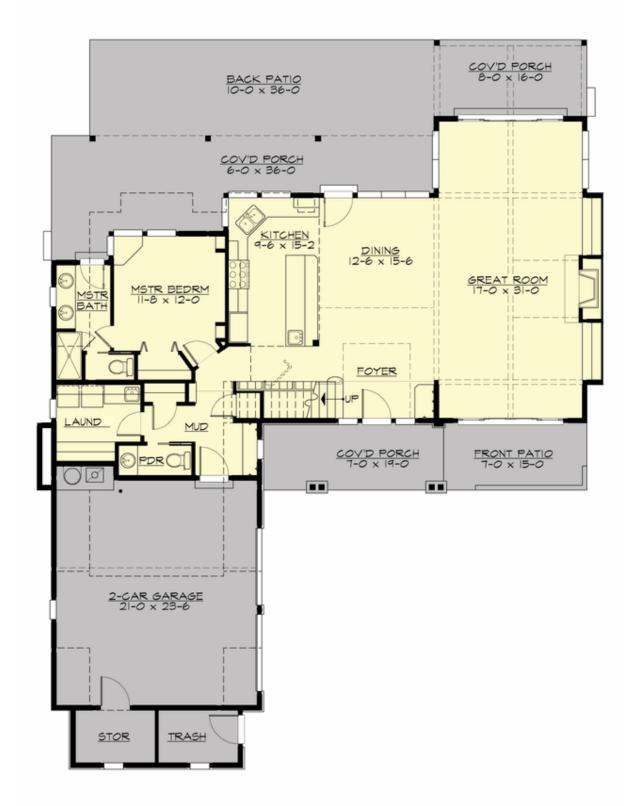

## MAIN FLOOR

**UPPER FLOOR** 

### Area Summary

| Total Area:   | 2546 sq. ft. |
|---------------|--------------|
| Main Floor:   | 1536 sq. ft. |
| Upper Floor:  | 1010 sq. ft. |
| Garage Floor: | 646 sq. ft.  |

#### **Design Features**

- Bonus Space @ Upper Floor
- Front and Rear Porch
- Great Room
- Laundry Room @ Main Floor
- Master Bedroom @ Main Floor Rear
- Suncadia Collection
- Vacation Plan
- View Lot Rear