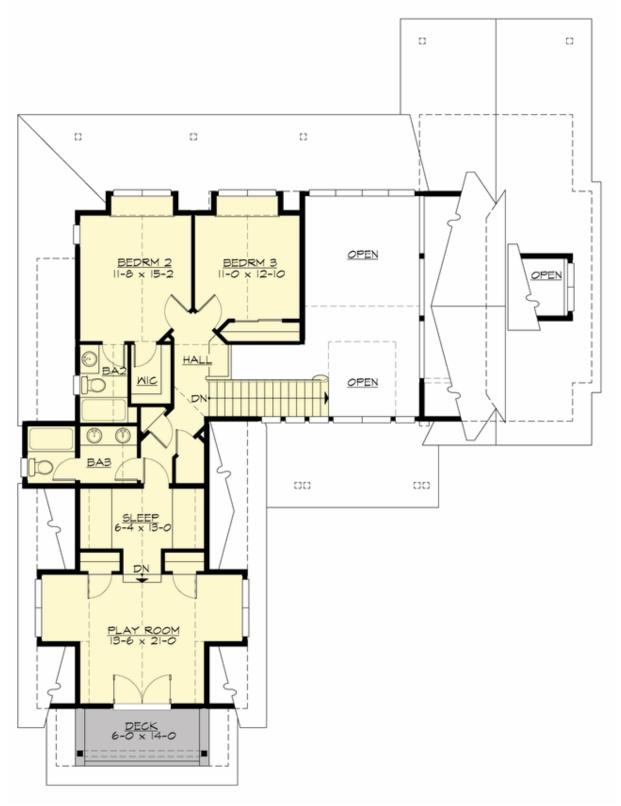

## MAIN FLOOR

**UPPER FLOOR** 

### Area Summary

| Total Area:   | 2546 sq. ft. |
|---------------|--------------|
| Main Floor:   | 1536 sq. ft. |
| Upper Floor:  | 1010 sq. ft. |
| Garage Floor: | 646 sq. ft.  |

#### **Design Features**

- Bonus Space @ Upper Floor
- Front and Rear Porch
- Great Room
- Laundry Room @ Main Floor
- Master Bedroom @ Main Floor Rear
- Suncadia Collection
- Vacation Plan
- View Lot Rear