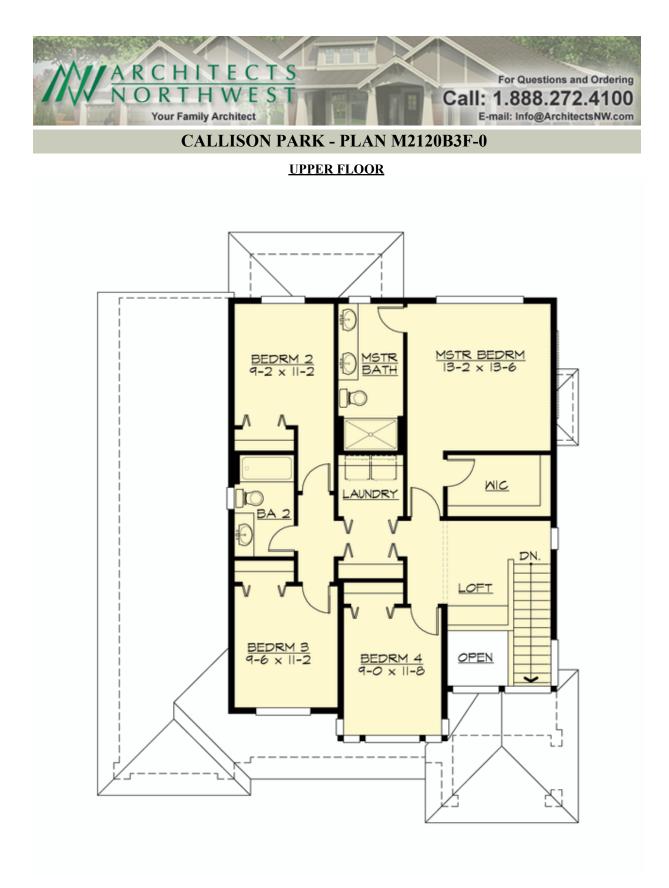

## CALLISON PARK - PLAN M2120B3F-0

### Area Summary

| Total Area:   | 2115 sq. ft. |
|---------------|--------------|
| Main Floor:   | 1050 sq. ft. |
| Upper Floor:  | 1065 sq. ft. |
| Garage Floor: | 675 sq. ft.  |