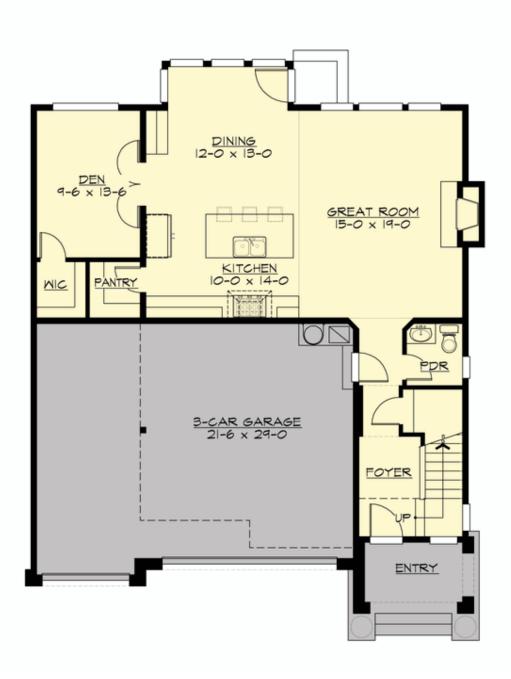

MAIN FLOOR

COPYRIGHT NOTICE: It is illegal to build this plan without a legally obtained set of prints. It is illegal to copy or redraw these plans. Violation of U.S. Copyright Laws are punishable with fines up to \$150,000.

### Area Summary

| Total Area:   | 2115 sq. ft. |
|---------------|--------------|
| Main Floor:   | 1050 sq. ft. |
| Upper Floor:  | 1065 sq. ft. |
| Garage Floor: | 675 sq. ft.  |