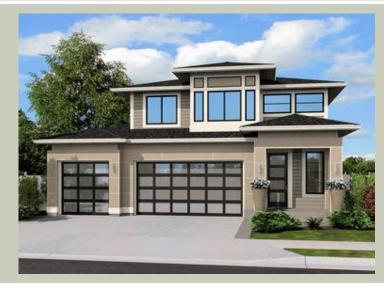

| Total Area:  | 2115 sq. ft. |
|--------------|--------------|
| Garage Area: |              |
| Garage Area: | 675 sq. ft.  |
| Garage Size: | 3            |
| Stories:     | 2            |
| Bedrooms:    | 4            |
| Full Baths:  | 2            |
| Half Baths:  | 1            |
| Width:       | 41'-0"       |
| Depth:       | 50'-6"       |
| Height:      | 24'-0"       |
| Foundation:  | Crawl Space  |



COPYRIGHT NOTICE: It is illegal to build this plan without a legally obtained set of prints. It is illegal to copy or redraw these plans. Violation of U.S. Copyright Laws are punishable with fines up to \$150,000.



MAIN FLOOR



COPYRIGHT NOTICE: It is illegal to build this plan without a legally obtained set of prints. It is illegal to copy or redraw these plans. Violation of U.S. Copyright Laws are punishable with fines up to \$150,000.



**COPYRIGHT NOTICE:** It is illegal to build this plan without a legally obtained set of prints. It is illegal to copy or redraw these plans. Violation of U.S. Copyright Laws are punishable with fines up to \$150,000.



## CALLISON PARK - PLAN M2120B3F-0

# PLAN DETAILS

### Area Summary

| Total Area:   | 2115 sq. ft. |
|---------------|---------