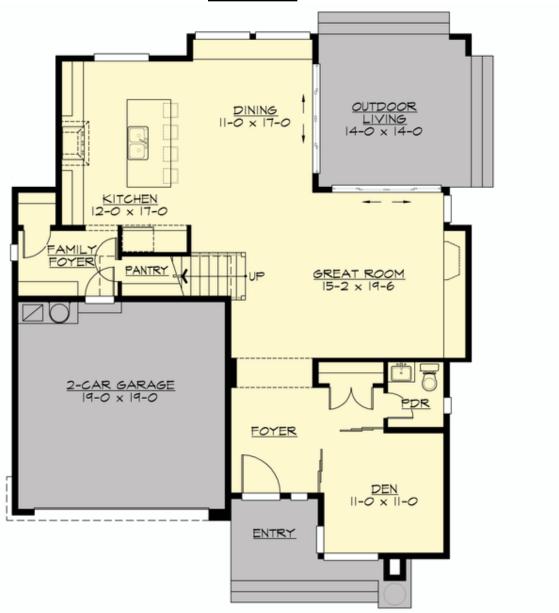

For Questions and Ordering

Call: 1.888.272.4100

E-mail: Info@ArchitectsNW.com

# ROYA - PLAN M2665A2F-0

Total Area: 2665 sq. ft.
Garage Area: 400 sq. ft.
Garage Area: 400 sq. ft.
Garage Size: 2
Stories: 2

Foundation: Crawl Space

Bedrooms: Full Baths: Half Baths: Width: 42'-0" Depth: 50'-0" 25'-0" Height:







## ROYA - PLAN M2665A2F-0

## **MAIN FLOOR**





## ROYA - PLAN M2665A2F-0

## **UPPER FLOOR**



#### ROYA - PLAN M2665A2F-0

## **PLAN DETAILS**

#### **Area Summary**

Total Area: 2665 sq. ft.
Main Floor: 1175 sq. ft.
Upper Floor: 1480 sq. ft.
Garage Floor: 400 sq. ft.

## **General Information**

 Stories:
 2

 Width:
 42'-0"

 Depth:
 50'-0"

 Height:
 25'-0"

## **Architectural Style**

Contemporary Modern Northwest

#### **Number of Rooms**

Bedrooms: 3 Full Baths: 2 Half Baths: 1

#### Garage

Garage Size: 2
Garage Door Location: Front

#### **Roof Pitches**

Primary: 4:12 Secondary: 2:12

#### Wall Heights

Main: 9'-0"
Upper: 8'-0"
3rd Floor: 0'-0"
Lower: 0'-0"

## **Foundation Type**

Crawl Space

## **Roof Framing**

Combination

## Floor Load

Live (lbs): 40 PSF Dead (lbs): 10 PSF

#### **Roof Load**

Live (lbs): 25 PSF D