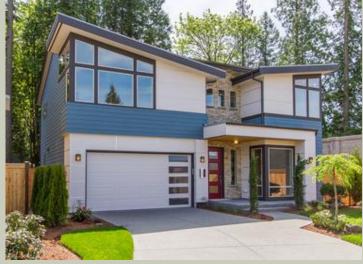

For Questions and Ordering

Call: 1.888.272.4100

E-mail: Info@ArchitectsNW.com

# ROYA - PLAN M2665A2F-0

Total Area: 2665 sq. ft.
Garage Area: 400 sq. ft.
Garage Area: 400 sq. ft.
Garage Size: 2
Stories: 2

Foundation: Crawl Space

Bedrooms: Full Baths: Half Baths: Width: 42'-0" Depth: 50'-0" 25'-0" Height:







## ROYA - PLAN M2665A2F-0

## **MAIN FLOOR**





## ROYA - PLAN M2665A2F-0

## **UPPER FLOOR**



#### ROYA - PLAN M2665A2F-0

## **PLAN DETAILS**

#### **Area Summary**

Total Area: 2665 sq. ft.
Main Floor: 1175 sq. ft.
Upper Floor: 1480 sq. ft.
Garage Floor: 400 sq. ft.

## **General Information**

 Stories:
 2

 Width:
 42'-0"

 Depth:
 50'-0"

 Height:
 25'-0"

## **Architectural Style**

Contemporary Modern Northwest

#### **Number of Rooms**

Bedrooms: 3 Full Baths: 2 Half Baths: 1

#### Garage

Garage Size: 2
Garage Door Location: Front

#### **Roof Pitches**

Primary: 4:12 Secondary: 2:12

#### Wall Heights

Main: 9'-0"
Upper: 8'-0"
3rd Floor: 0'-0"
Lower: 0'-0"

## **Foundation Type**

Crawl Space

## **Roof Framing**

Combination

## Floor Load

Live (lbs): 40 PSF Dead (lbs)