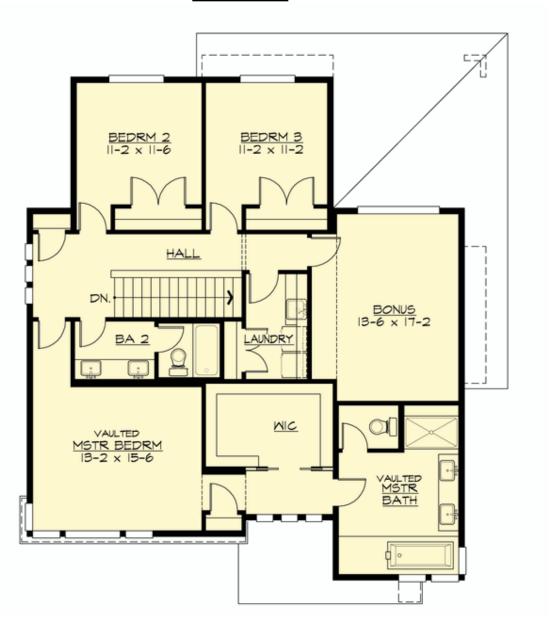

For Questions and Ordering

Call: 1.888.272.4100

E-mail: Info@ArchitectsNW.com

# ROYA - PLAN M2665A2F-0

Total Area: 2665 sq. ft.
Garage Area: 400 sq. ft.
Garage Area: 400 sq. ft.
Garage Size: 2
Stories: 2

Foundation: Crawl Space

Bedrooms: Full Baths: Half Baths: Width: 42'-0" Depth: 50'-0" 25'-0" Height:







## ROYA - PLAN M2665A2F-0

## **MAIN FLOOR**





## ROYA - PLAN M2665A2F-0

## **UPPER FLOOR**



#### ROYA - PLAN M2665A2F-0

## **PLAN DETAILS**

#### **Area Summary**

Total Area: 2665 sq. ft.
Main Floor: 1175 sq. ft.
Upper Floor: 1480 sq. ft.
Garage Floor: 400 sq. ft.

## **General Information**

 Stories:
 2

 Width:
 42'-0"

 Depth:
 50'-0"

 Height:
 25'-0"

## **Architectural Style**

Contemporary Modern Northwest

#### **Number of Rooms**

Bedrooms: 3 Full Baths: 2 Half Baths: 1

#### Garage

Garage Size: 2
Garage Door Location: Front

#### **Roof Pitches**

Primary: 4:12 Secondary: 2:12

#### Wall Heights

Main: 9'-0"
Upper: 8'-0"
3rd Floor: 0'-0"
Lower: 0'-0"

## **Foundation Type**

Crawl Space

## **Roof Framing**

Combination

## Floor Load

Live (lbs): 40 PSF Dead (lbs): 10 PSF

#### **Roof Load**

Live (lbs): 25 PSF Dead (lbs): 15 PSF Wind: 85 MPH

#### **Design Featu