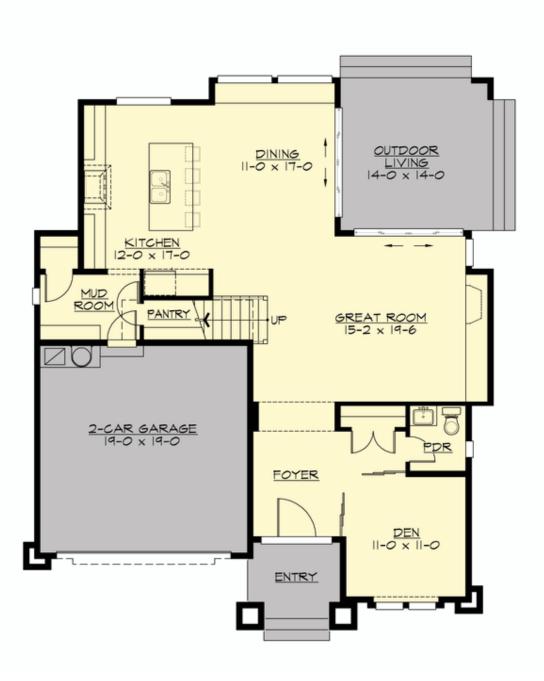

## **MAIN FLOOR**

### **Area Summary**

Total Area: 2665 sq. ft.
Main Floor: 1177 sq. ft.
Upper Floor: 1488 sq. ft.
Garage Floor: 400 sq. ft.

#### **Design Features**

- Bonus Space @ Upper Floor
- Den/Office
- Great Room
- Laundry Room @ Upper Floor
- Master Bedroom @ Upper Floor Front
- Narrow Lot
- Rear Porch
- Small Plan