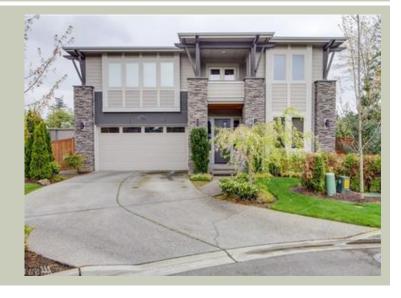

Total Area: 2665 sq. ft.
Garage Area: 400 sq. ft.
Garage Area: 400 sq. ft.
Garage Size: 2
Stories: 2

Foundation: Crawl Space

Garage Size: 2
Stories: 2
Bedrooms: 3
Full Baths: 2
Half Baths: 1
Width: 43'-0"
Depth: 50'-6"
Height: 25'-0"





## **MAIN FLOOR**



## **UPPER FLOOR**



# **PLAN DETAILS**

### **Area Summary**

Total Area: 2665 sq. ft.
Main Floor: 1177 sq. ft.
Upper Floor: 1488 sq. ft.
Garage Floor: 400 sq. ft.

## **General Information**

 Stories:
 2

 Width:
 43'-0"

 Depth:
 50'-6"

 Height:
 25'-0"

## **Architectural Style**

Contemporary Modern Prarie

#### **Number of Rooms**

Bedrooms: 3
Full Baths: 2
Half Baths: 1

#### Garage

Garage Size: 2 Garage Door Location: Front

#### **Roof Pitches**

Primary: 4:12

#### Wall Heights

Main: 9'-0"
Upper: 8'-0"
3rd Floor: 0'-0"
Lower: 0'-0"

# **Foundation Type**

Crawl Space

## **Roof Framing**

Trusses

#### Floor Load

Live (lbs): 40 PSF Dead (lbs): 10 PSF

#### **Roof Load**

Live (lbs): 25 PSF Dead (lbs): 15 PSF Wind: 85 MPH

#### **Design Features**

-