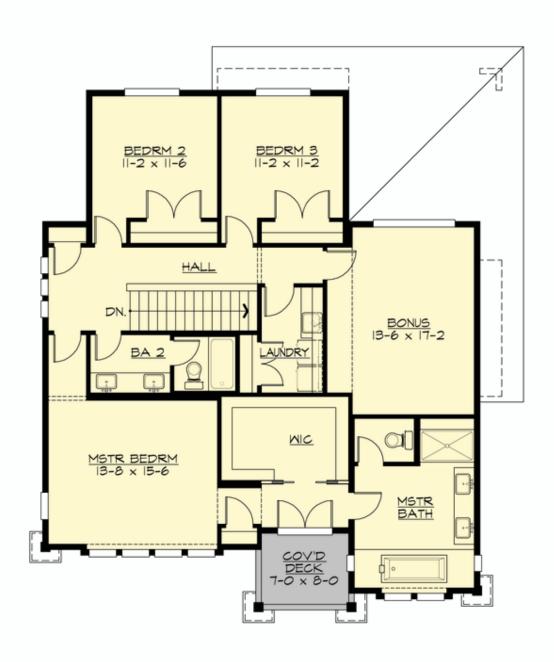

## **UPPER FLOOR**

### **Area Summary**

Total Area: 2665 sq. ft.
Main Floor: 1177 sq. ft.
Upper Floor: 1488 sq. ft.
Garage Floor: 400 sq. ft.

#### **Design Features**

- Bonus Space @ Upper Floor
- Den/Office
- Great Room
- Laundry Room @ Upper Floor
- Master Bedroom @ Upper Floor Front
- Narrow Lot
- Rear Porch
- Small Plan