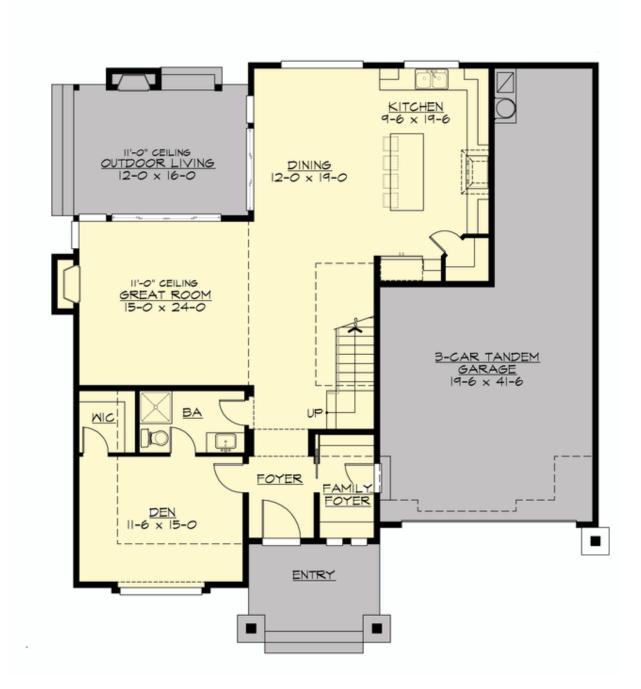

#### **MAIN FLOOR**

#### **Area Summary**

Total Area: 2875 sq. ft.
Main Floor: 1272 sq. ft.
Upper Floor: 1603 sq. ft.
Garage Floor: 650 sq. ft.