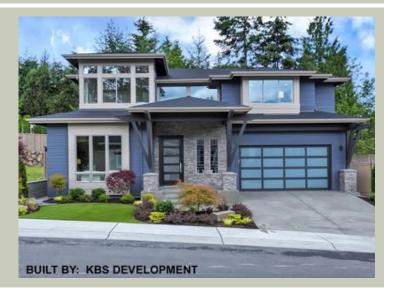

Total Area: 2875 sq. ft. Garage Area: 650 sq. ft. Garage Area: 650 sq. ft. Garage Size: 3

Stories: 2
Bedrooms: 4
Full Baths: 3
Width: 48'-0"
Depth: 53'-0"
Height: 24'-6"
Foundation: Crawl Space



#### **MAIN FLOOR**



# **UPPER FLOOR**



# **PLAN DETAILS**

#### **Area Summary**

Total Area: 2875 sq. ft.
Main Floor: 1272 sq. ft.
Upper Floor: 1603 sq. ft.
Garage Floor: 650 sq. ft.

# **General Information**

 Stories:
 2

 Width:
 48'-0"

 Depth:
 53'-0"

 Height:
 24'-6"

# **Architectural Style**

Contemporary Modern Prarie

#### **Number of Rooms**

Bedrooms: 4
Full Baths: 3

#### **Garage**

Garage Size: 3
Garage Door Location: Front
Garage Type: Tandem

#### **Roof Pitches**

Primary: 4:12

#### Wall Heights

Main: 9'-0"
Upper: 8'-0"
3rd Floor: 0'-0"
Lower: 0'-0"

# **Foundation Type**

Crawl Space

## **Roof Framing**

Trusses

#### Floor Load

Live (lbs): 40 PSF Dead (lbs): 10 PSF

# **Roof Load**

Live (lbs): 25 PSF Dead (lbs): 15 PSF Wind: 85 MPH

#### **Design Features