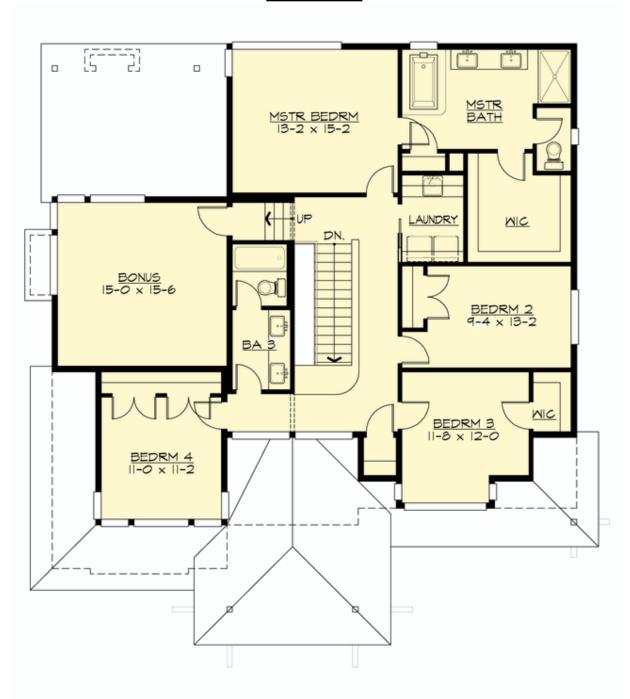

# **UPPER FLOOR**

#### **Area Summary**

Total Area: 2875 sq. ft.
Main Floor: 1272 sq. ft.
Upper Floor: 1603 sq. ft.
Garage Floor: 650 sq. ft.