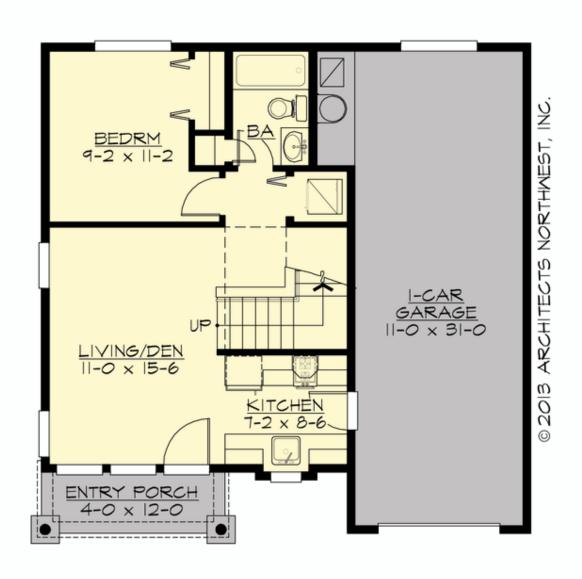

## **MAIN FLOOR**

## **Area Summary**

Total Area: 790 sq. ft.
Main Floor: 554 sq. ft.
Upper Floor: 236 sq. ft.
Garage Floor: 390 sq. ft.

#### **Number of Rooms**

Bedrooms: 2 Full Baths: 2

#### **Garage**

Garage Size: 1
Garage Door Location: Front

#### **Design Features**

- Affordable Plan
- Bonus Space @ Upper Floor
- Den/Office
- Front Porch
- Laundry Room @ Main Floor
- Master Bedroom @ Main Floor Rear
- Small Plan