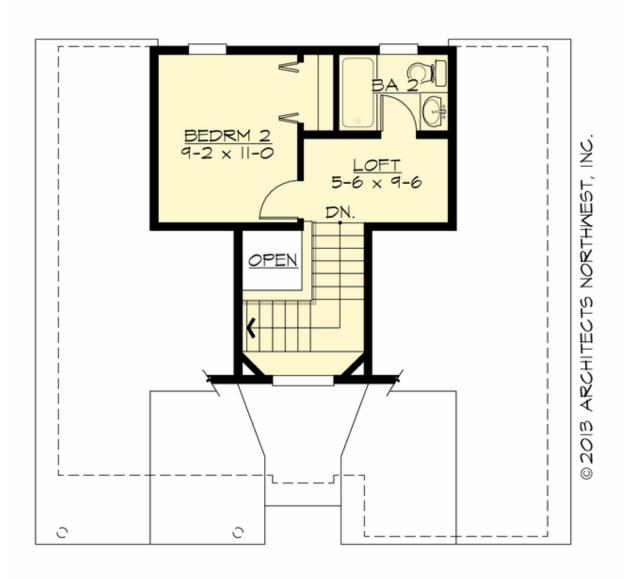

## **UPPER FLOOR**

## **Area Summary**

Total Area: 790 sq. ft.
Main Floor: 554 sq. ft.
Upper Floor: 236 sq. ft.
Garage Floor: 390 sq. ft.

#### **Number of Rooms**

Bedrooms: 2 Full Baths: 2

#### **Design Features**

- Affordable Plan
- Bonus Space @ Upper Floor
- Den/Office
- Front Porch
- Laundry Room @ Main Floor
- Master Bedroom @ Main Floor Rear
- Small Plan