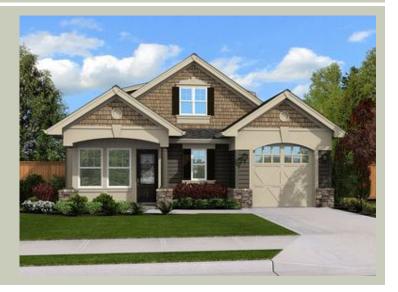

Total Area: 790 sq. ft. Garage Area: 390 sq. ft. Garage Area: 390 sq. ft. Garage Size: 1

Stories: 2
Bedrooms: 2
Full Baths: 2
Width: 32'-0"
Depth: 32'-0"
Height: 20'-6"

Height: 20'-6" Foundation: Slab On Grade

## **Area Summary**

Total Area: 790 sq. ft.
Main Floor: 554 sq. ft.
Upper Floor: 236 sq. ft.
Garage Floor: 390 sq. ft.

## **Architectural Style**

Cottage Shingle Traditional