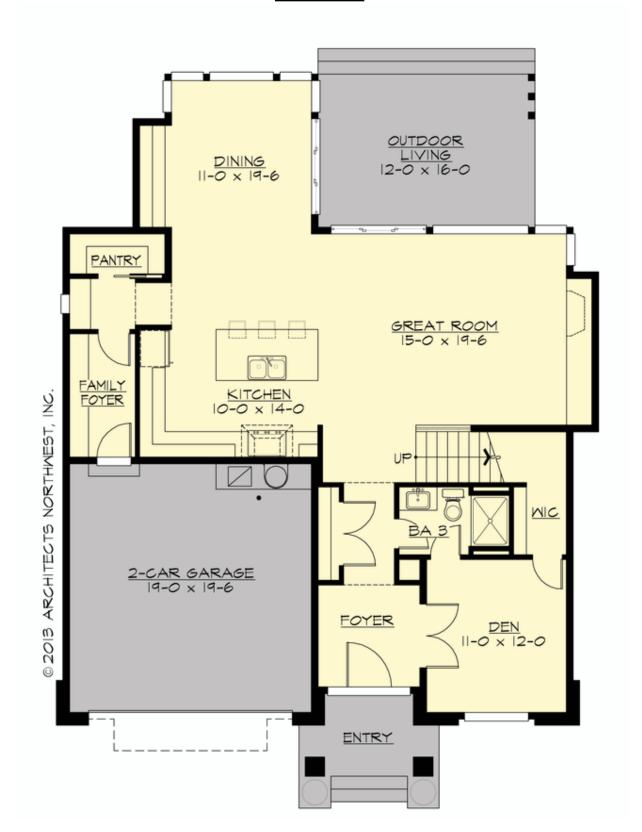

## **MAIN FLOOR**

**COPYRIGHT NOTICE:** It is illegal to build this plan without a legally obtained set of prints. It is illegal to copy or redraw these plans. Violation of U.S. Copyright Laws are punishable with fines up to \$150,000.

#### **Area Summary**

Total Area: 2905 sq. ft.
Main Floor: 1290 sq. ft.
Upper Floor: 1615 sq. ft.
Garage Floor: 410 sq. ft.