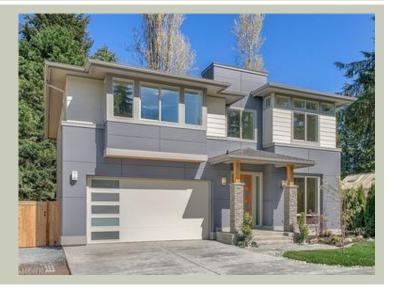

# CORA - PLAN M2905A2F-0

Total Area: 2905 sq. ft.
Garage Area: 410 sq. ft.
Garage Area: 410 sq. ft.
Garage Size: 2
Stories: 2

Garage Size: 2
Stories: 2
Bedrooms: 4
Full Baths: 3
Width: 40'-0"
Depth: 55'-0"
Height: 25'-0"
Foundation: Crawl Space

## **Architectural Style**

Contemporary Modern Prarie