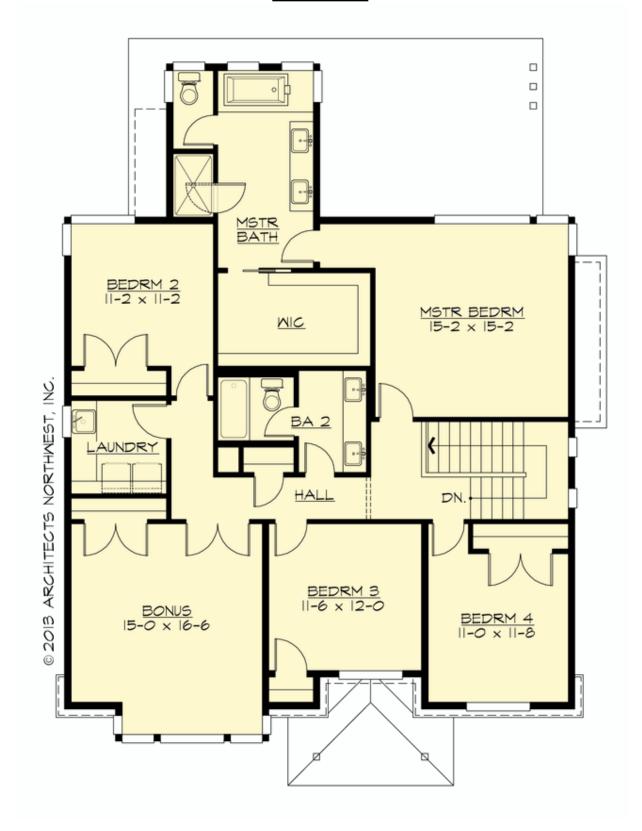

## **UPPER FLOOR**

**COPYRIGHT NOTICE:** It is illegal to build this plan without a legally obtained set of prints. It is illegal to copy or redraw these plans. Violation of U.S. Copyright Laws are punishable with fines up to \$150,000.

#### **Area Summary**

Total Area: 2905 sq. ft.
Main Floor: 1290 sq. ft.
Upper Floor: 1615 sq. ft.
Garage Floor: 410 sq. ft.