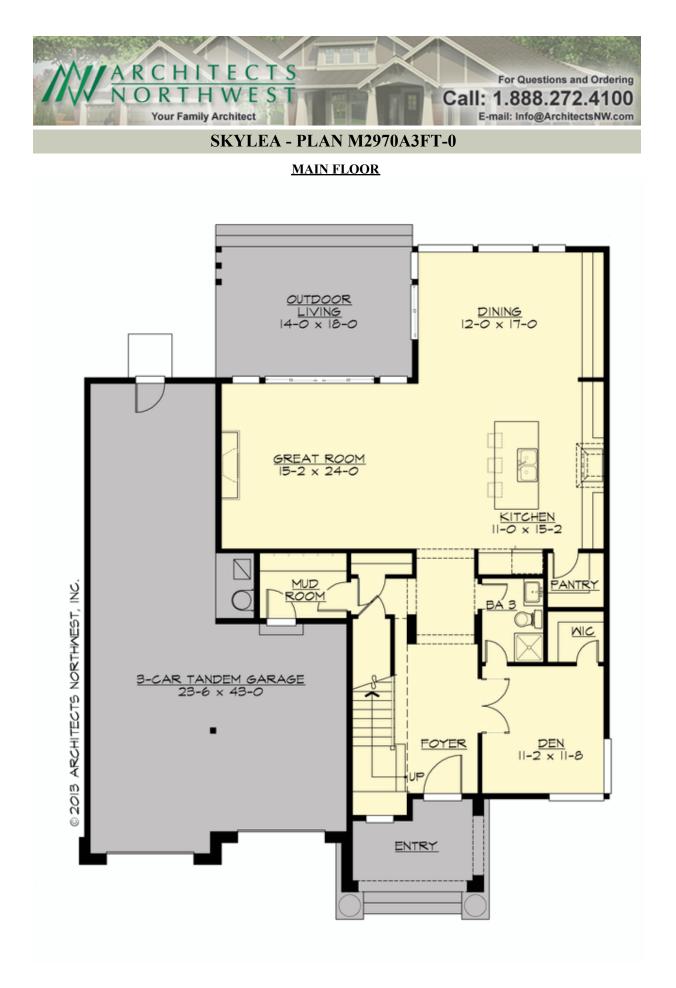

#### **Design Features**

- Bonus Space @ Upper Floor
- Den/Office
- Great Room
- Laundry Room @ Upper Floor
- Master Bedroom @ Upper Floor Rear
- Narrow Lot
- Rear Porch
- View Lot Rear