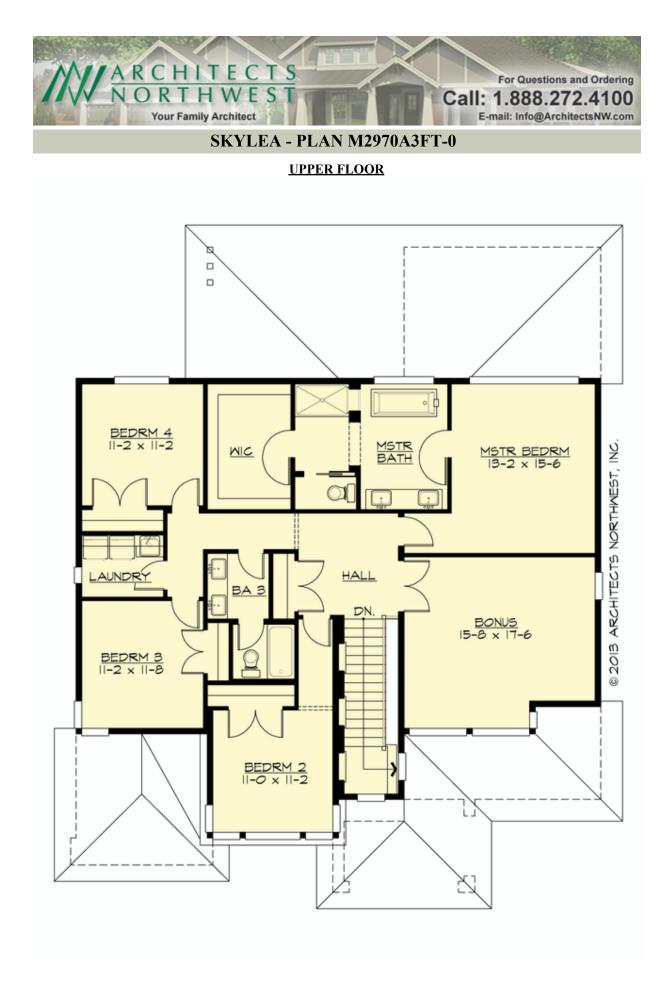

#### **Design Features**

- Bonus Space @ Upper Floor
- Den/Office
- Great Room
- Laundry Room @ Upper Floor
- Master Bedroom @ Upper Floor Rear
- Narrow Lot
- Rear Porch
- View Lot Rear