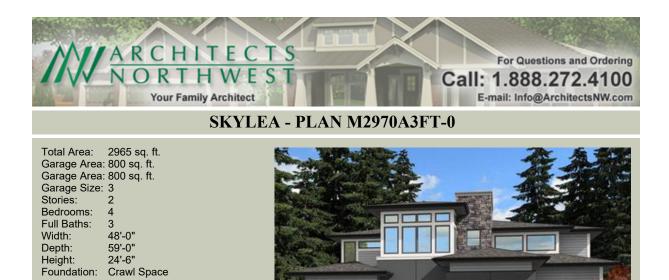

# SKYLEA - PLAN M2970A3FT-0

## Area Summary

| Total Area:   | 2965 sq. ft. |
|---------------|--------------|
| Main Floor:   | 1364 sq. ft. |
| Upper Floor:  | 1601 sq. ft. |
| Garage Floor: | 800 sq. ft.  |

#### **General Information**

| Stories: | 2      |
|----------|--------|
| Width:   | 48'-0" |
| Depth:   | 59'-0" |
| Height:  | 24'-6" |

## Number of Rooms

| Bedrooms:   | 4 |
|-------------|---|
| Full Baths: | 3 |

#### **Garage**

| Garage Size:          | 3      |
|-----------------------|--------|
| Garage Door Location: | Front  |
| Garage Type:          | Tandem |

# Foundation Type

Crawl Space