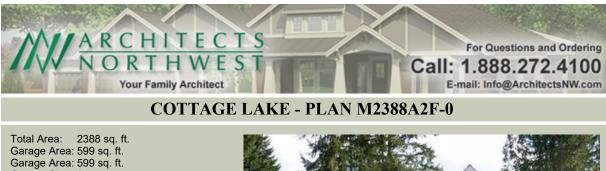

| Garage Area: | 599 sq. ft. |
|--------------|-------------|
| Garage Size: | 2           |
| Stories:     | 2           |
| Bedrooms:    | 4           |
| Full Baths:  | 2           |
| Half Baths:  | 1           |
| Width:       | 46'-0"      |
| Depth:       | 53'-0"      |
| Height:      | 25'-10"     |
| Foundation:  | Crawl Space |



COPYRIGHT NOTICE: It is illegal to build this plan without a legally obtained set of prints. It is illegal to copy or redraw these plans. Violation of U.S. Copyright Laws are punishable with fines up to \$150,000.



MAIN FLOOR



COPYRIGHT NOTICE: It is illegal to build this plan without a legally obtained set of prints. It is illegal to copy or redraw these plans. Violation of U.S. Copyright Laws are punishable with fines up to \$150,000.



## COT