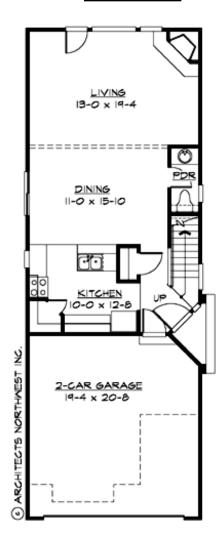

#### **MAIN FLOOR**

## **PLAN DETAILS**

**Area Summary** 

Total Area: 1610 sq. ft.

Main Floor: 693 sq. ft.

Upper Floor: 917 sq. ft.

Garage Floor: 415 sq. ft.

**General Information** 

 Stories:
 2

Garage Size: 2
Garage Door Location: Front

**Roof Pitches** 

Primary: 5:12

**Wall Heights** 

Main: 8'-0"
Upper: 8'-0"
3rd Floor: 0'-0"
Lower: 0'-0"

**Foundation Type** 

Crawl Space

**Roof Framing** 

• Master Bedroom @ Upper Floor Front

• Narrow Lot

• Small Plan