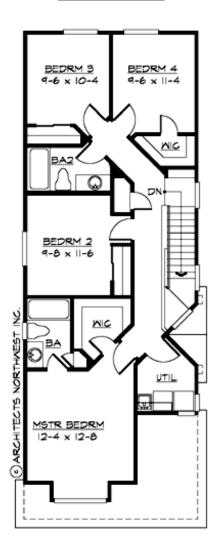

#### **UPPER FLOOR**

## **PLAN DETAILS**

**Area Summary** 

Total Area: 1610 sq. ft.

Main Floor: 693 sq. ft.

Upper Floor: 917 sq. ft.

Garage Floor: 415 sq. ft.

**General Information** 

 Stories:
 2

• Master Bedroom @ Upper Floor Front

• Narrow Lot

• Small Plan