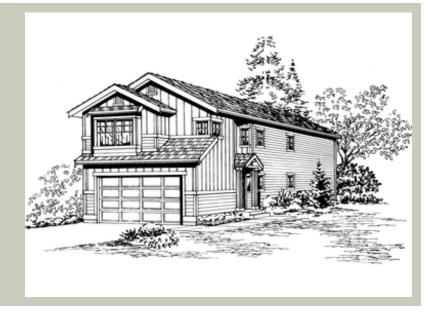

Total Area: 1610 sq. ft. Garage Area: 415 sq. ft. Garage Area: 415 sq. ft.

Garage Area: 415 sq. ft.
Garage Size: 2
Stories: 2
Bedrooms: 4
Full Baths: 2
Half Baths: 1
Width: 20'-0"
Depth: 56'-0"
Height: 21'-6"

## **PLAN DETAILS**

**Area Summary** 

Total Area: 1610 sq. ft.

Main Floor: 693 sq. ft.

Upper Floor: 917 sq. ft.

Garage Floor: 415 sq. ft.

**General Information** 

 Stories:
 2

 Width:
 20'-0"

 Depth:
 56'-0"

 Height:
 21'-6"

**Architectural Style** 

Craftsman Northwest Shotgun

**Number of Rooms** 

Bedrooms: 4 Full Baths: 2 Half Baths: 1

**Garage** 

Garage Size: 2
Garage Door Location: Front

**Roof Pitches** 

Primary: 5:12

**Wall Heights** 

Main: 8'-0"
Upper: 8'-0"
3rd Floor: 0'-0"
Lower: 0'-0"

**Foundation Type** 

Crawl Space

**Roof Framing** 

• Master Bedroom @ Upper Floor Front

• Narrow Lot

• Small Plan