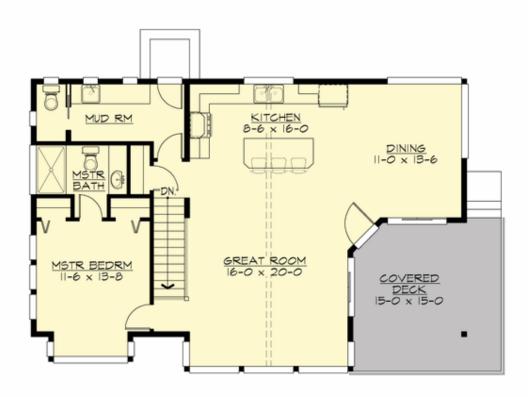

# DESERT AIRE - PLAN R2020A0-0DB

MAIN FLOOR

**DESERT AIRE - PLAN R2020A0-0DB** 

LOWER FLOOR

### Area Summary

| Total Area: | 2020 sq. ft. |
|-------------|--------------|
| Main Floor: | 1065 sq. ft. |
| 3rd Floor:  | 955 sq. ft.  |

#### **Design Features**

- Bonus Space @ Lower Floor
- Front Porch
- Great Room
- Laundry Room @ Lower Floor
- Master Bedroom @ Main Floor Front
- View Lot Rear