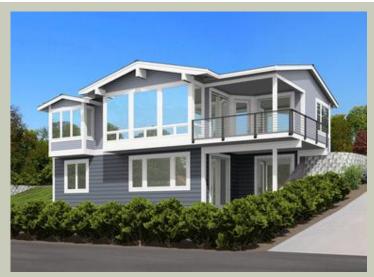

### **DESERT AIRE - PLAN R2020A0-0DB**

### Architectural Style

Contemporary Modern Ranch

#### **Design Features**

- Bonus Space @ Lower Floor
- Front Porch
- Great Room
- Laundry Room @ Lower Floor
- Master Bedroom @ Main Floor Front
- View Lot Rear