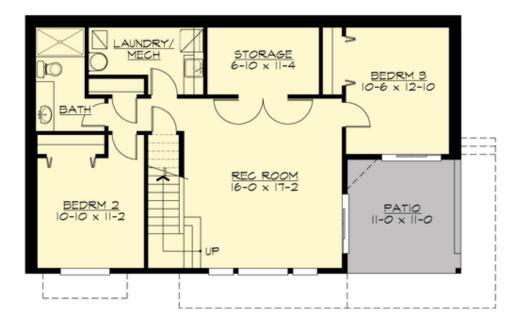

# DESERT AIRE - PLAN R2020A0-0DB

MAIN FLOOR

**DESERT AIRE - PLAN R2020A0-0DB** 

LOWER FLOOR

### Area Summary

| Total Area: | 2020 sq. ft. |
|-------------|--------------|
| Main Floor: | 1065 sq. ft. |
| 3rd Floor:  | 955 sq. ft.  |

#### **Design Features**

- Bonus Space @ Lower Floor
- Front Porch
- Great Room
- Laundry Room @ Lower Floor
- Master Bedroom @ Main Floor Front
- View Lot Rear