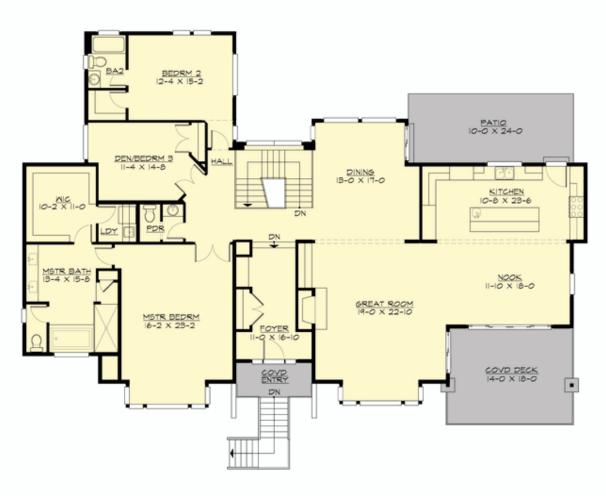

### ALLEGRO - PLAN R4366A4FTU-0DB

MAIN FLOOR

COPYRIGHT NOTICE: It is illegal to build this plan without a legally obtained set of prints. It is illegal to copy or redraw these plans. Violation of U.S. Copyright Laws are punishable with fines up to \$150,000.

#### **Design Features**

- Bonus Space @ Lower Floor
- Den/Office
- Front and Rear Porch
- Great Room
- Laundry Room @ Main Floor
- Master Bedroom @ Main Floor Front
- View Lot Front
- Wide Lot