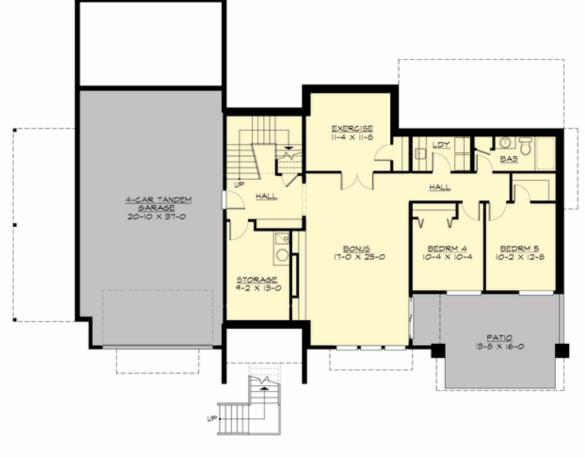

#### **Design Features**

- Bonus Space @ Lower Floor
- Den/Office
- Front and Rear Porch
- Great Room
- Laundry Room @ Main Floor
- Master Bedroom @ Main Floor Front
- View Lot Front
- Wide Lot