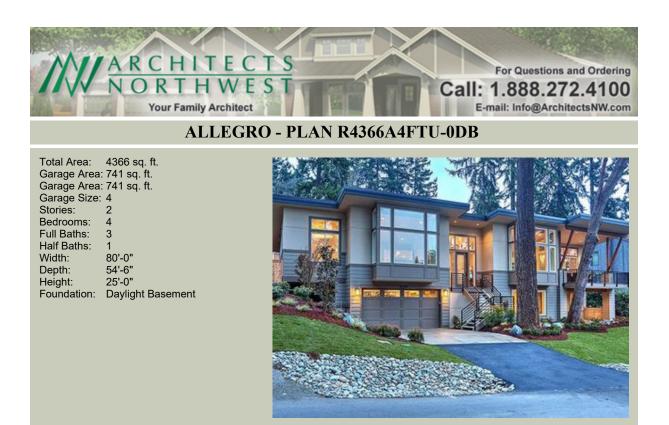

### ALLEGRO - PLAN R4366A4FTU-0DB

## PLAN DETAILS

#### Area Summary

| Total Area:   | 4366 sq. ft. |
|---------------|--------------|
| Main Floor:   | 2864 sq. ft. |
| Lower Floor:  | 1502 sq. ft. |
| Garage Floor: | 741 sq. ft.  |

#### **General Information**

| Stories: | 2      |
|----------|--------|
| Width:   | 80'-0" |
| Depth:   | 54'-6" |
| Height:  | 25'-0" |

#### Architectural Style

| Contemporary |
|--------------|
| Modern       |
| Prarie       |

#### Number of Rooms

| Bedrooms:   | 4 |
|-------------|---|
| Full Baths: | 3 |
| Half Baths: | 1 |

#### <u>Garage</u>

| Garage Size:          | 4      |
|-----------------------|--------|
| Garage Door Location: | Front  |
| Garage Type:          | Tandem |

2:12

# **Foundation Type**

Daylight Basement