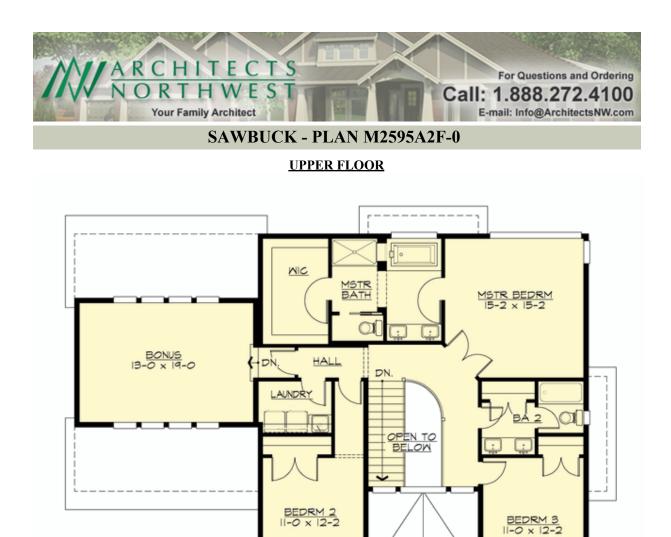

### Area Summary

| Total Area:   | 2595 sq. ft. |
|---------------|--------------|
| Main Floor:   | 1190 sq. ft. |
| Upper Floor:  | 1405 sq. ft. |
| Garage Floor: | 560 sq. ft.  |

#### Number of Rooms

| Bedrooms:   | 3 |
|-------------|---|
| Full Baths: | 2 |
| Half Baths: | 1 |

#### **Design Features**

- Bonus Space @ Upper Floor
- Den/Office
- Great Room
- Laundry Room @ Upper Floor
- Master Bedroom @ Upper Floor Rear
- Rear Porch
- View Lot Rear
- Wide Lot