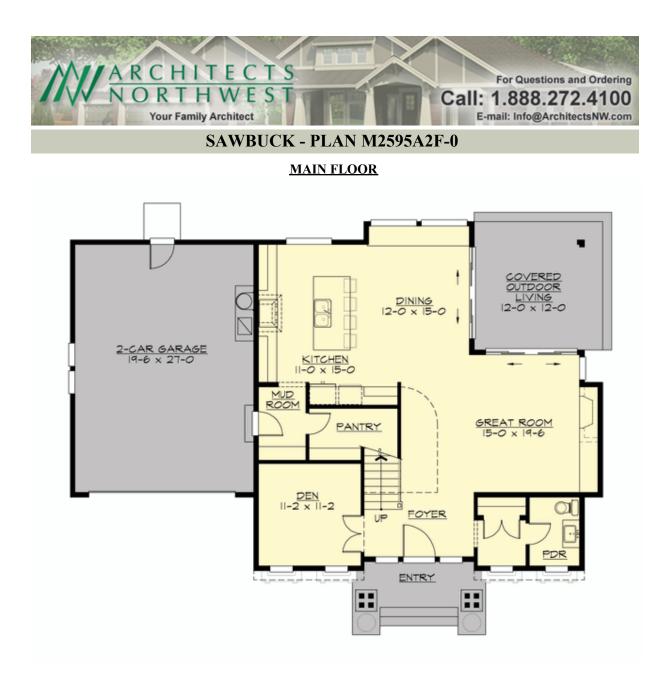

### Area Summary

| Total Area:   | 2595 sq. ft. |
|---------------|--------------|
| Main Floor:   | 1190 sq. ft. |
| Upper Floor:  | 1405 sq. ft. |
| Garage Floor: | 560 sq. ft.  |

#### **Design Features**

- Bonus Space @ Upper Floor
- Den/Office
- Great Room
- Laundry Room @ Upper Floor
- Master Bedroom @ Upper Floor Rear
- Rear Porch
- View Lot Rear
- Wide Lot