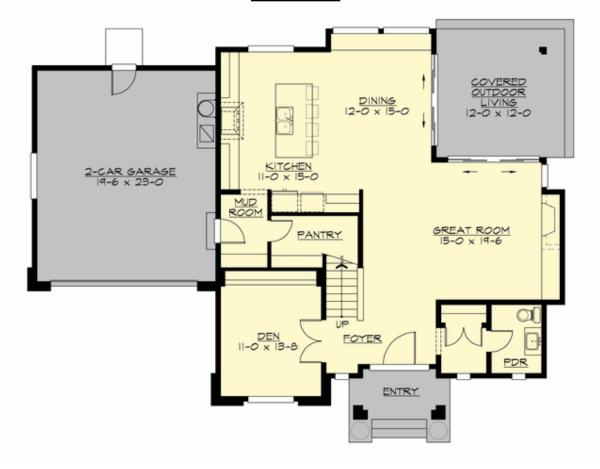

## **MAIN FLOOR**

#### **Area Summary**

Total Area: 2595 sq. ft.
Main Floor: 1220 sq. ft.
Upper Floor: 1375 sq. ft.
Garage Floor: 480 sq. ft.