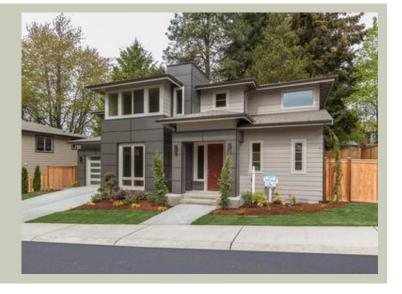

Total Area: 2595 sq. ft.
Garage Area: 480 sq. ft.
Garage Area: 480 sq. ft.
Garage Size: 2
Stories: 2

Garage Area: 460 sq. it.
Garage Size: 2
Stories: 2
Bedrooms: 3
Full Baths: 2
Half Baths: 1
Width: 56'-0"
Depth: 42'-6"
Height: 23'-6"
Foundation: Crawl Space





## **MAIN FLOOR**





# **UPPER FLOOR**



## **PLAN DETAILS**

#### **Area Summary**

Total Area: 2595 sq. ft.
Main Floor: 1220 sq. ft.
Upper Floor: 1375 sq. ft.
Garage Floor: 480 sq. ft.

## **General Information**

 Stories:
 2

 Width:
 56'-0"

 Depth:
 42'-6"

 Height:
 23'-6"

## **Architectural Style**

Contemporary Modern Prarie

#### **Number of Rooms**

Bedrooms: 3
Full Baths: 2
Half Baths: 1

#### Garage

Garage Size: 2
Garage Door Location: Front

#### **Roof Pitches**

Primary: 4:12

#### **Wall Heights**

Main: 9'-0"
Upper: 8'-0"
3rd Floor: 0'-0"
Lower: 0'-0"

## **Foundation Type**

Crawl Space

## **Roof Framing**

Trusses

#### Floor Load

Live (lbs): 40 PSF Dead (lbs): 10 PSF

#### **Roof Load**

Live (lbs): 25 PSF Dead (lbs): 15 PSF Wind: 85 MPH

#### **Design Featu