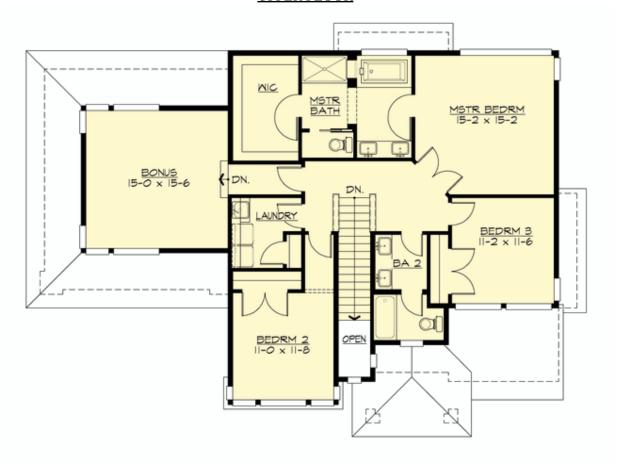

# **UPPER FLOOR**

#### **Area Summary**

Total Area: 2595 sq. ft.
Main Floor: 1220 sq. ft.
Upper Floor: 1375 sq. ft.
Garage Floor: 480 sq. ft.