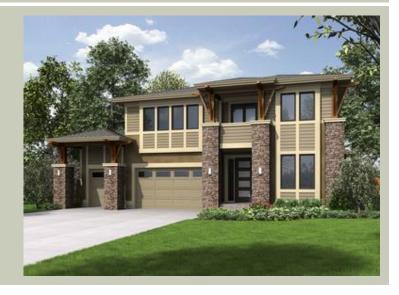

# CORONA CREST - PLAN M2665B3F-5

Total Area: 2973 sq. ft.
Garage Area: 685 sq. ft.
Garage Area: 685 sq. ft.
Garage Size: 3
Stories: 2

Garage Riea. 003 st Garage Size: 3 Stories: 2 Bedrooms: 4 Full Baths: 3 Half Baths: 1 Width: 55'-0" Depth: 50'-6" Height: 25'-0"

### **Architectural Style**

Contemporary Modern Prarie