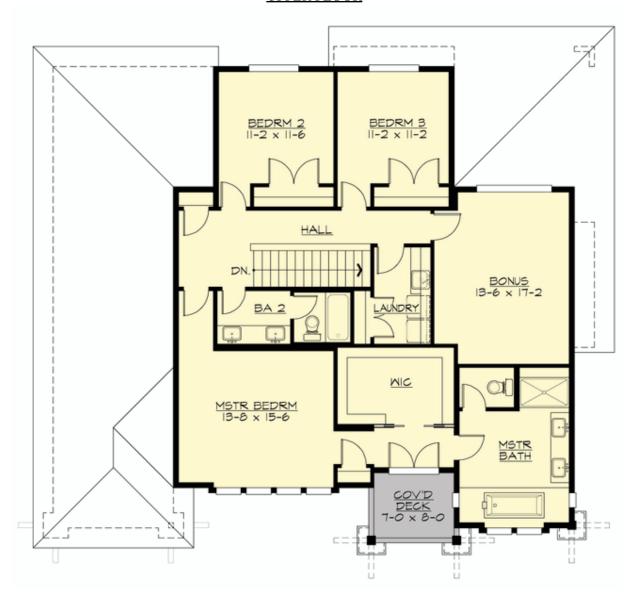

#### **UPPER FLOOR**

### **Area Summary**

Total Area: 2973 sq. ft.
Main Floor: 1485 sq. ft.
Upper Floor: 1488 sq. ft.
Garage Floor: 685 sq. ft.