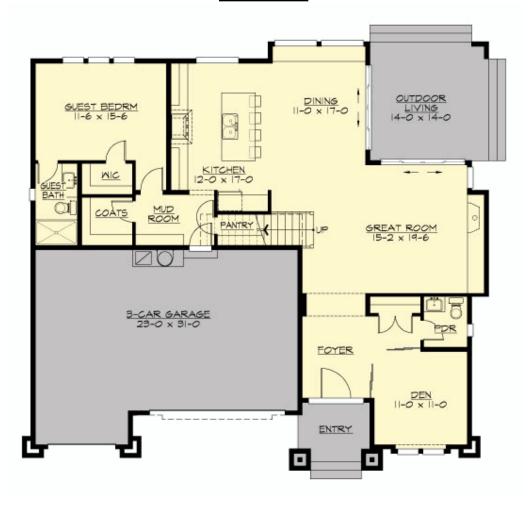

#### **MAIN FLOOR**

### **Area Summary**

Total Area: 2973 sq. ft.
Main Floor: 1485 sq. ft.
Upper Floor: 1488 sq. ft.
Garage Floor: 685 sq. ft.