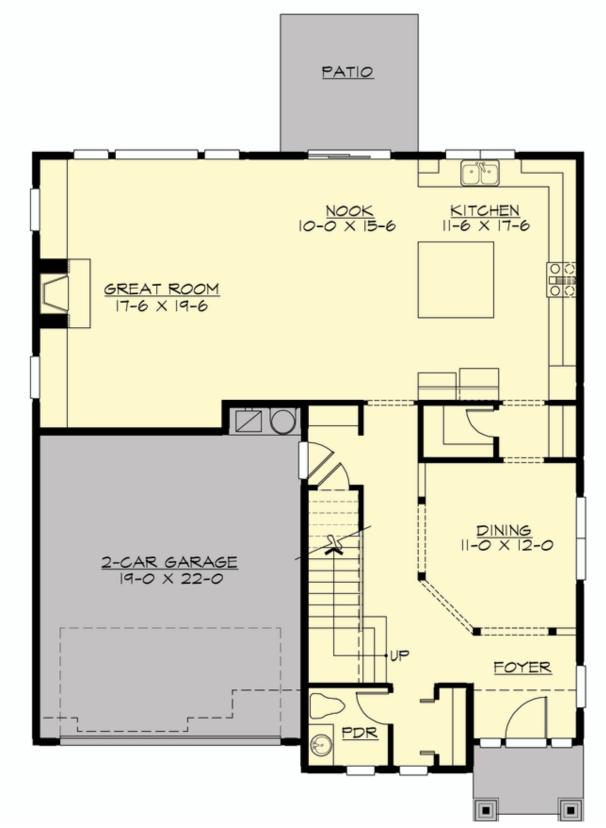

## **MAIN FLOOR**

**COPYRIGHT NOTICE:** It is illegal to build this plan without a legally obtained set of prints. It is illegal to copy or redraw these plans. Violation of U.S. Copyright Laws are punishable with fines up to \$150,000.

## **Area Summary**

Total Area: 2916 sq. ft. Main Floor: 1296 sq. ft. Upper Floor: 1620 sq. ft. Garage Floor: 449 sq. ft.