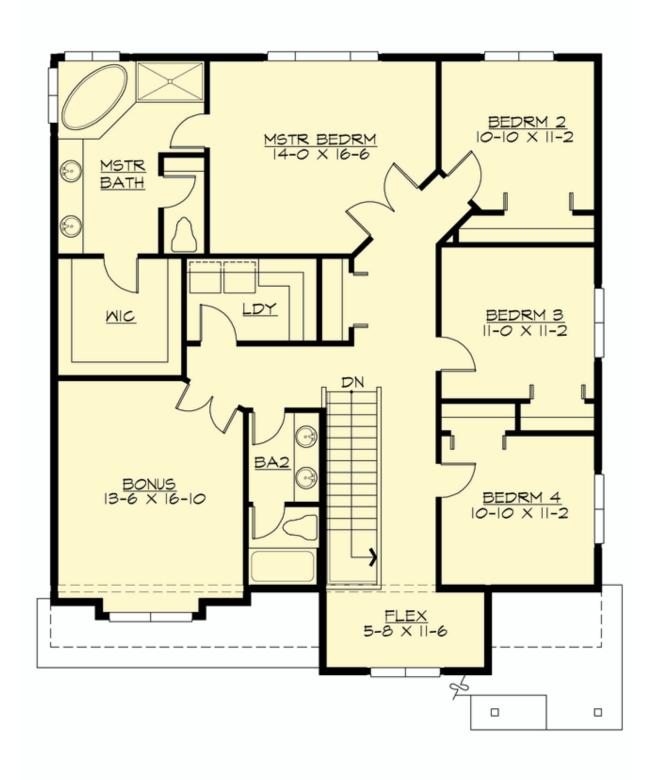

## **UPPER FLOOR**

**COPYRIGHT NOTICE:** It is illegal to build this plan without a legally obtained set of prints. It is illegal to copy or redraw these plans. Violation of U.S. Copyright Laws are punishable with fines up to \$150,000.

## **Area Summary**

Total Area: 2916 sq. ft. Main Floor: 1296 sq. ft. Upper Floor: 1620 sq. ft. Garage Floor: 449 sq. ft.