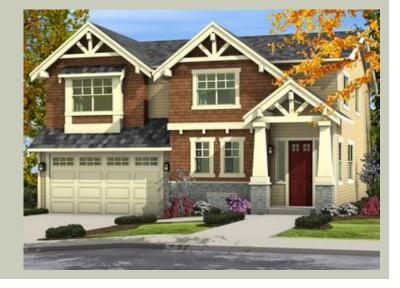

# JAYBIRD - PLAN M2919A2F-0

Total Area: 2916 sq. ft. Garage Area: 449 sq. ft. Garage Area: 449 sq. ft. Garage Size: 2

Foundation: Crawl Space

Garage Size: 2
Stories: 2
Bedrooms: 4
Full Baths: 2
Half Baths: 1
Width: 40'-0"
Depth: 48'-6"
Height: 25'-0"

# **Architectural Style**

Craftsman Shingle Traditional