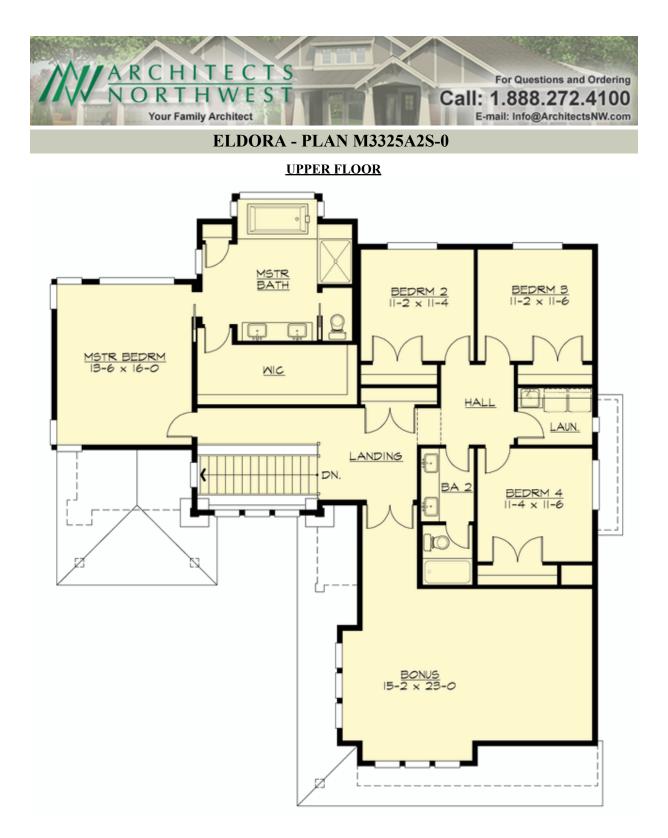

# ELDORA - PLAN M3325A2S-0

# Area Summary

| Total Area:   | 3325 sq. ft. |
|---------------|--------------|
| Main Floor:   | 1435 sq. ft. |
| Upper Floor:  | 1890 sq. ft. |
| Garage Floor: | 513 sq. ft.  |

# Number of Rooms

| Bedrooms:   | 4 |
|-------------|---|
| Full Baths: | 2 |
| Half Baths: | 1 |

## **Design Features**

- Bonus Space @ Upper Floor
- Den/Office
- Great Room
- Laundry Room @ Upper Floor
- Master Bedroom @ Upper Floor Rear
- View Lot Rear