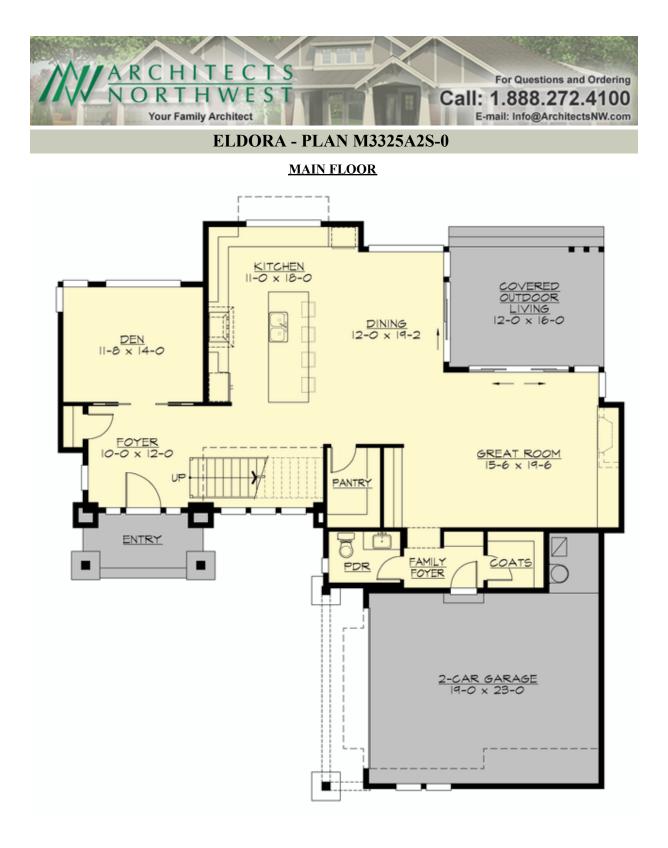

# ELDORA - PLAN M3325A2S-0

# Area Summary

| Total Area:   | 3325 sq. ft. |
|---------------|--------------|
| Main Floor:   | 1435 sq. ft. |
| Upper Floor:  | 1890 sq. ft. |
| Garage Floor: | 513 sq. ft.  |

## **Design Features**

- Bonus Space @ Upper Floor
- Den/Office
- Great Room
- Laundry Room @ Upper Floor
- Master Bedroom @ Upper Floor Rear
- View Lot Rear