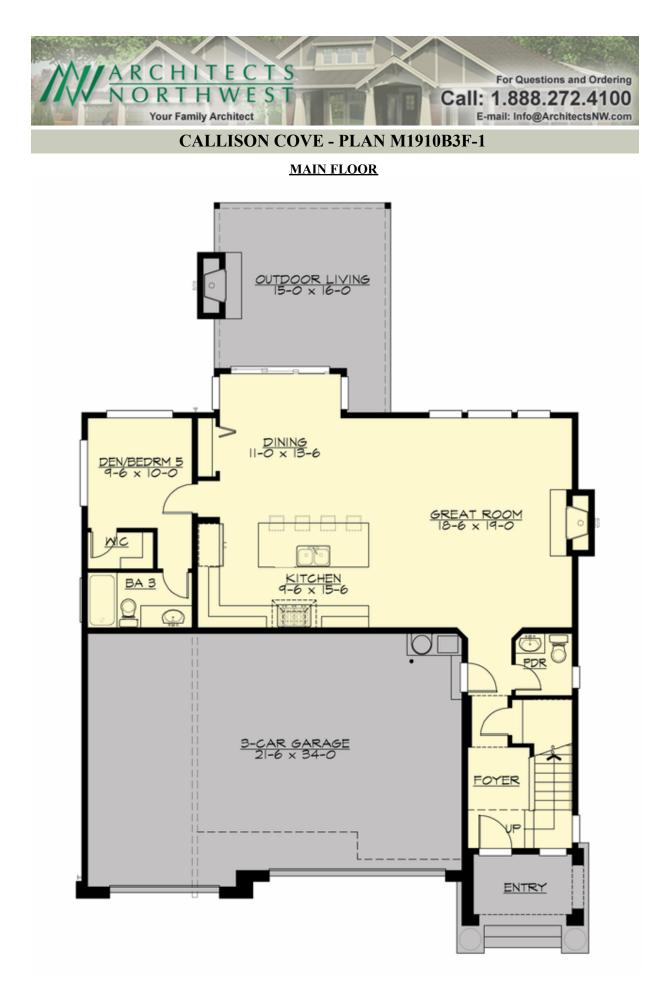

## Area Summary

| Total Area:   | 2418 sq. ft. |
|---------------|--------------|
| Main Floor:   | 1158 sq. ft. |
| Upper Floor:  | 1260 sq. ft. |
| Garage Floor: | 782 sq. ft.  |

### Garage

| Garage Size:          | 3     |
|-----------------------|-------|
| Garage Door Location: | Front |

## **Design Features**

- Den/Office
- Front and Rear Porch
- Great Room
- Laundry Room @ Upper Floor
- Master Bedroom @ Upper Floor Rear
- Narrow Lot
- Small Plan