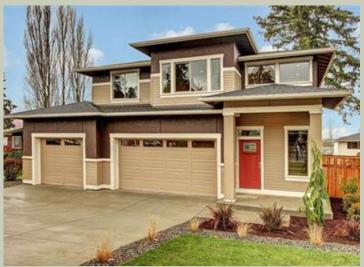

# Architectural Style

Contemporary Modern Prarie

## **Design Features**

- Den/Office
- Front and Rear Porch
- Great Room
- Laundry Room @ Upper Floor
- Master Bedroom @ Upper Floor Rear
- Narrow Lot
- Small Plan