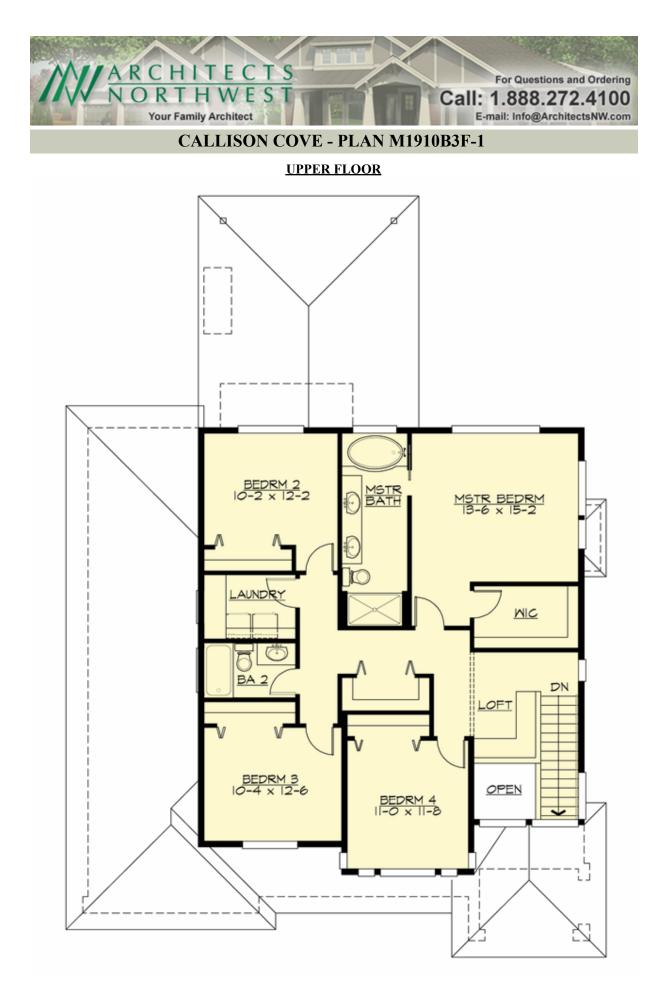

## Area Summary

| Total Area:   | 2418 sq. ft. |
|---------------|--------------|
| Main Floor:   | 1158 sq. ft. |
| Upper Floor:  | 1260 sq. ft. |
| Garage Floor: | 782 sq. ft.  |

### Number of Rooms

| Bedrooms:   | 4 |
|-------------|---|
| Full Baths: | 3 |
| Half Baths: | 1 |

#### Wall Heights

| Main:      | 9'-0" |
|------------|-------|
| Upper:     | 8'-0" |
| 3rd Floor: | 0'-0" |
| Lower:     | 0'-0" |

## **Design Features**

- Den/Office
- Front and Rear Porch
- Great Room
- Laundry Room @ Upper Floor
- Master Bedroom @ Upper Floor Rear
- Narrow Lot
- Small Plan