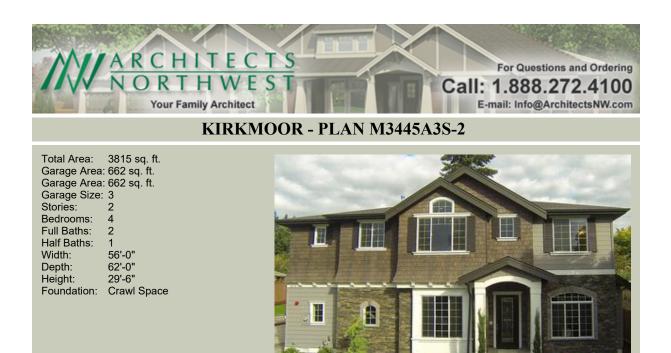

# **KIRKMOOR - PLAN M3445A3S-2**

# Area Summary

| Total Area:   | 3815 sq. ft. |
|---------------|--------------|
| Main Floor:   | 1778 sq. ft. |
| Upper Floor:  | 2037 sq. ft. |
| Garage Floor: | 662 sq. ft.  |

#### **General Information**

| Stories: | 2      |
|----------|--------|
| Width:   | 56'-0" |
| Depth:   | 62'-0" |
| Height:  | 29'-6" |

# **Architectural Style**

| Craftsman |  |
|-----------|--|
| Northwest |  |
| Shingle   |  |

#### Number of Rooms

| Bedrooms:   | 4 |
|-------------|---|
| Full Baths: | 2 |
| Half Baths: | 1 |

#### Garage

| Garage Size:          | 3    |
|-----------------------|------|
| Garage Door Location: | Side |

#### **Foundation Type** Crawl Space