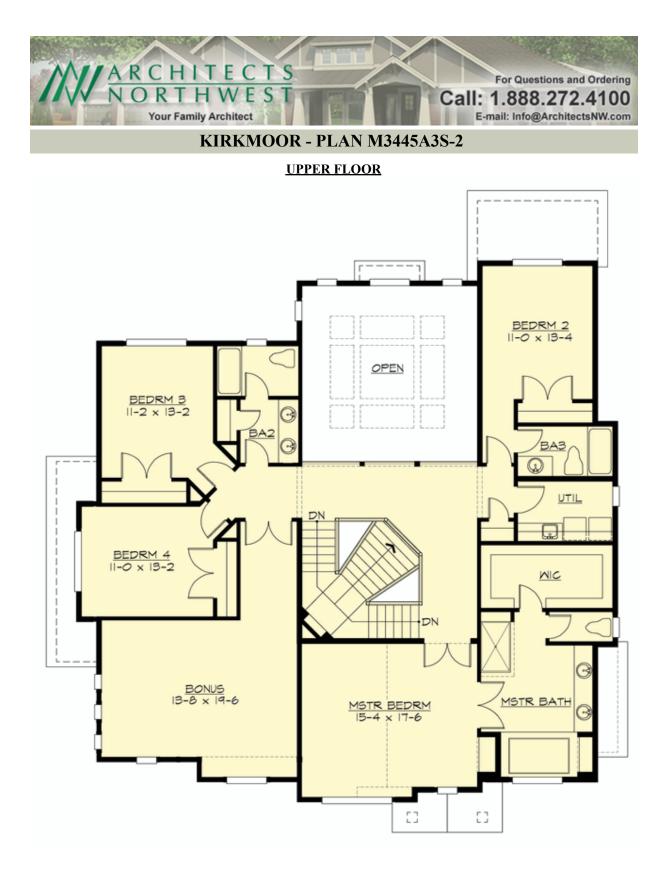

# **KIRKMOOR - PLAN M3445A3S-2**

### **Design Features**

- Bonus Space @ Upper Floor
- Den/Office
- Front and Rear Porch
- Great Room
- Laundry Room @ Upper Floor
- Master Bedroom @ Upper Floor Front

COPYRIGHT NOTICE: It is illegal to build this plan without a legally obtained set of prints. It is illegal to copy or redraw these plans. Violation of U.S. Copyright Laws are punishable with fines up to \$150,000.