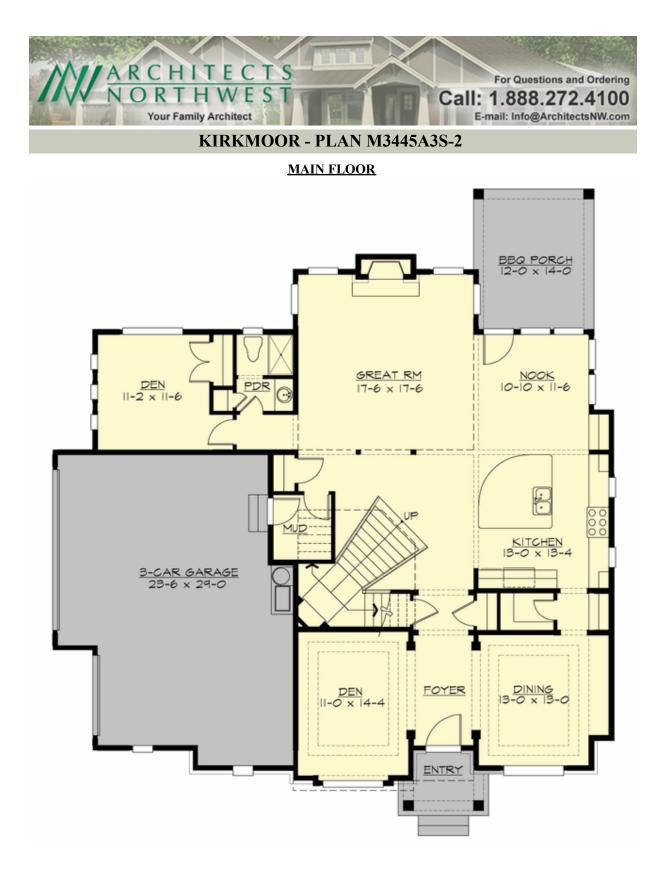

# **KIRKMOOR - PLAN M3445A3S-2**

### **Design Features**

- Bonus Space @ Upper Floor
- Den/Office
- Front and Rear Porch
- Great Room
- Laundry Room @ Upper Floor
- Master Bedroom @ Upper Floor Front

COPYRIGHT NOTICE: It is illegal to build this plan without a legally obtained set of prints. It is illegal to copy or redraw these plans. Violation of U.S. Copyright Laws are punishable with fines up to \$150,000.