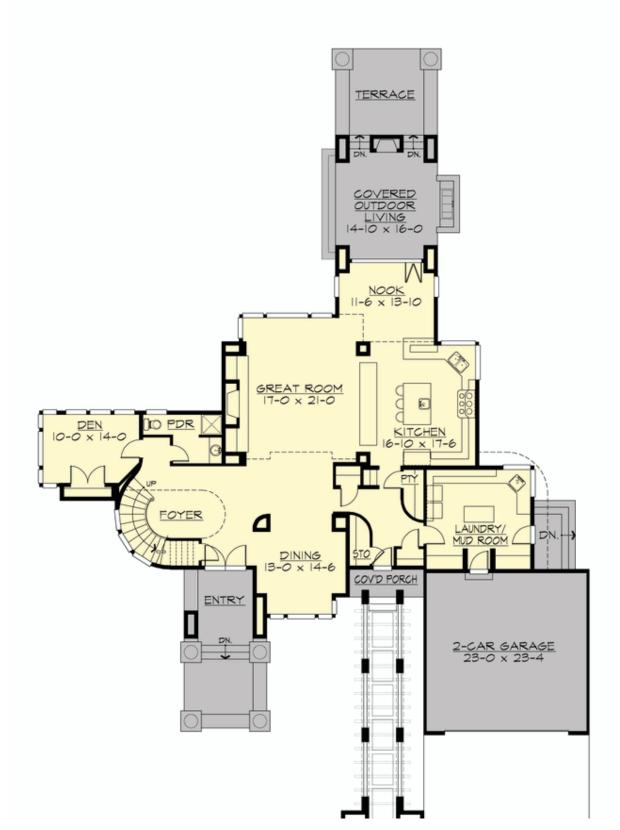

# **MAIN FLOOR**

**COPYRIGHT NOTICE:** It is illegal to build this plan without a legally obtained set of prints. It is illegal to copy or redraw these plans. Violation of U.S. Copyright Laws are punishable with fines up to \$150,000.

### **Area Summary**

Total Area: 3664 sq. ft.
Main Floor: 2160 sq. ft.
Upper Floor: 1504 sq. ft.
Garage Floor: 1403 sq. ft.

### **Design Features**

- Den/Office
- Front and Rear Porch
- Great Room
- Laundry Room @ Main Floor
- Master Bedroom @ Upper Floor Rear
- View Lot Rear