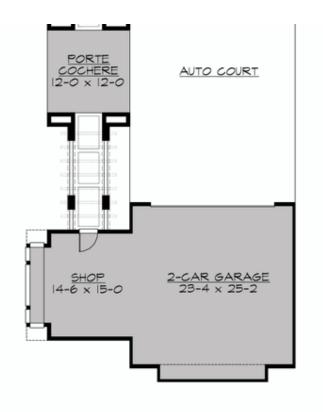

### **Area Summary**

Total Area: 3664 sq. ft.
Main Floor: 2160 sq. ft.
Upper Floor: 1504 sq. ft.
Garage Floor: 1403 sq. ft.

#### Garage

Garage Size: 4
Garage Door Location: Front
Garage Type: Detached