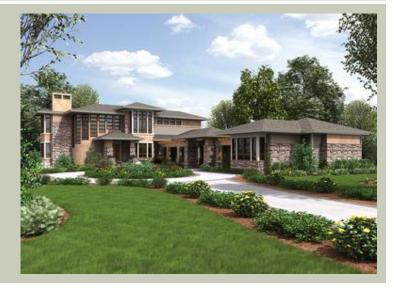

Total Area: 3664 sq. ft. Garage Area: 1403 sq. ft. Garage Area: 1403 sq. ft. Garage Size: 4

Foundation: Crawl Space

Garage Area: 1403 & Garage Size: 4
Stories: 2
Bedrooms: 3
Full Baths: 3
Half Baths: 1
Width: 80'-0"
Depth: 165'-0"
Height: 27'-0"



# **MAIN FLOOR**



**COPYRIGHT NOTICE:** It is illegal to build this plan without a legally obtained set of prints. It is illegal to copy or redraw these plans. Violation of U.S. Copyright Laws are punishable with fines up to \$150,000.



# **UPPER FLOOR**



**COPYRIGHT NOTICE:** It is illegal to build this plan without a legally obtained set of prints. It is illegal to copy or redraw these plans. Violation of U.S. Copyright Laws are punishable with fines up to \$150,000.



# **PLAN DETAILS**

### **Area Summary**

Total Area: 3664 sq. ft.
Main Floor: 2160 sq. ft.
Upper Floor: 1504 sq. ft.
Garage Floor: 1403 sq. ft.

# **General Information**

 Stories:
 2

 Width:
 80'-0"

 Depth:
 165'-0"

 Height:
 27'-0"

# **Architectural Style**

Contemporary Modern Prarie

#### **Number of Roo