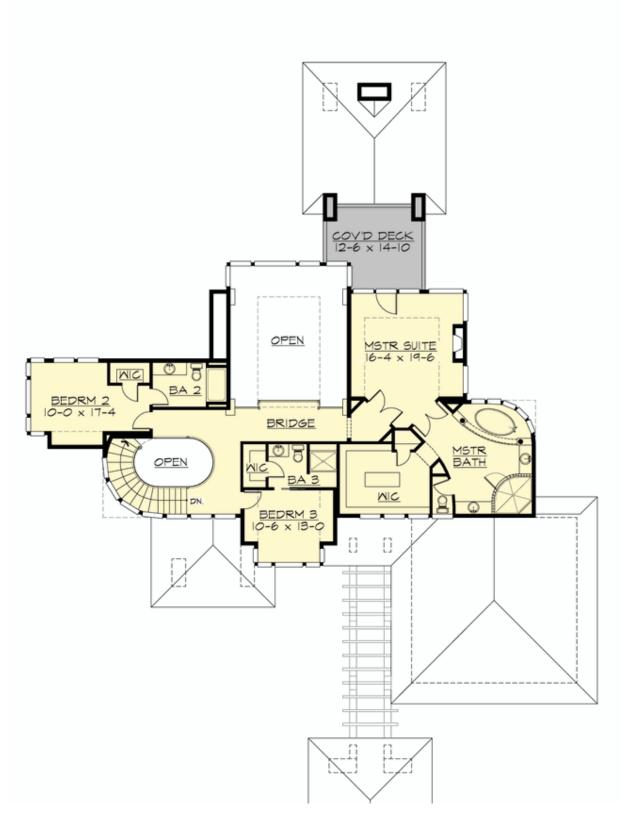

# **UPPER FLOOR**

**COPYRIGHT NOTICE:** It is illegal to build this plan without a legally obtained set of prints. It is illegal to copy or redraw these plans. Violation of U.S. Copyright Laws are punishable with fines up to \$150,000.

### **Area Summary**

Total Area: 3664 sq. ft.
Main Floor: 2160 sq. ft.
Upper Floor: 1504 sq. ft.
Garage Floor: 1403 sq. ft.

### **Design Features**

- Den/Office
- Front and Rear Porch
- Great Room
- Laundry Room @ Main Floor
- Master Bedroom @ Upper Floor Rear
- View Lot Rear