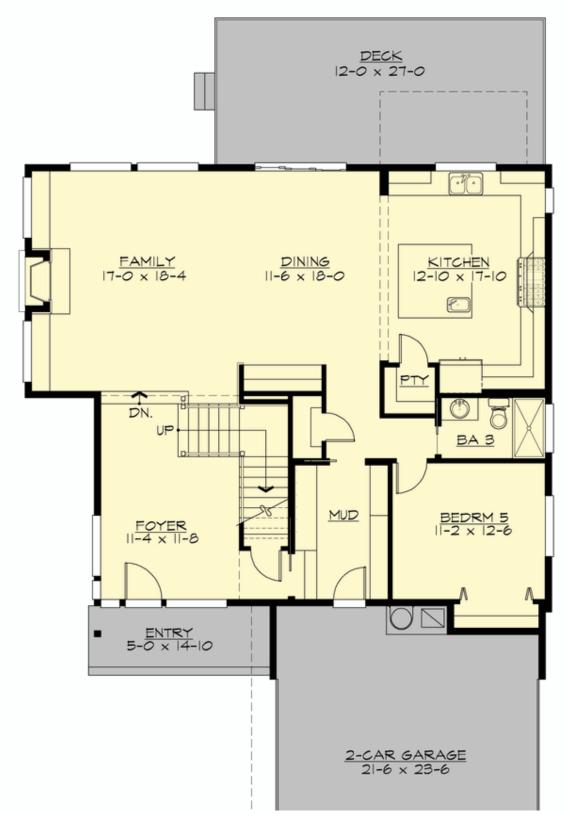

### **MAIN FLOOR**

**COPYRIGHT NOTICE:** It is illegal to build this plan without a legally obtained set of prints. It is illegal to copy or redraw these plans. Violation of U.S. Copyright Laws are punishable with fines up to \$150,000.

# **Area Summary**

Total Area: 3104 sq. ft.
Main Floor: 1471 sq. ft.
Upper Floor: 1633 sq. ft.
Garage Floor: 521 sq. ft.

#### **Number of Rooms**

Bedrooms: 5 Full Baths: 3

### **Design Features**

- Front Porch
- Great Room
- Laundry Room @ Upper Floor
- Master Bedroom @ Upper Floor Rear
- View Lot Rear