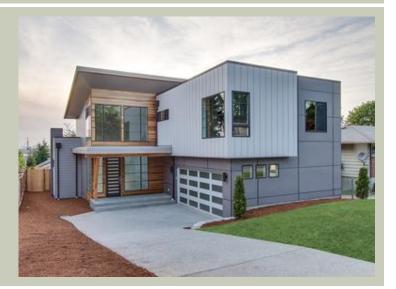

Total Area: 3104 sq. ft.
Garage Area: 521 sq. ft.
Garage Area: 521 sq. ft.
Garage Size: 2
Stories: 2

Garage Size: 2
Stories: 2
Bedrooms: 5
Full Baths: 3
Width: 43'-0"
Depth: 72'-0"
Height: 24'-0"
Foundation: Crawl Space



### **MAIN FLOOR**



**COPYRIGHT NOTICE:** It is illegal to build this plan without a legally obtained set of prints. It is illegal to copy or redraw these plans. Violation of U.S. Copyright Laws are punishable with fines up to \$150,000.





# **UPPER FLOOR**



**COPYRIGHT NOTICE:** It is illegal to build this plan without a legally obtained set of prints. It is illegal to copy or redraw these plans. Violation of U.S. Copyright Laws are punishable with fines up to \$150,000.



# **PLAN DETAILS**

# **Area Summary**

Total Area: 3104 sq. ft.
Main Floor: 1471 sq. ft.
Upper Floor: 1633 sq. ft.
Garage Floor: 521 sq. ft.

# **General Information**

 Stories:
 2

 Width:
 43'-0"

 Depth:
 72'-0"

 Height:
 24'-0"

# **Architectural Style**

Contemporary Modern Northwest

#### **Number of