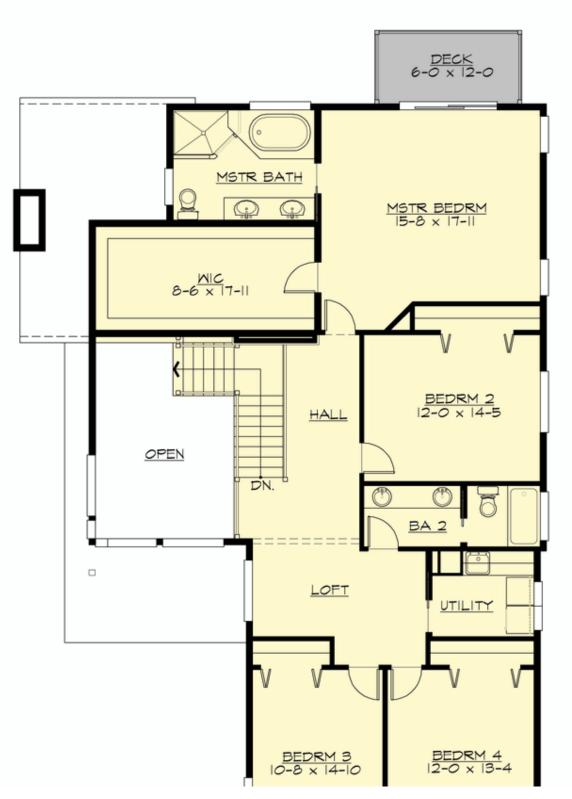

# **UPPER FLOOR**

**COPYRIGHT NOTICE:** It is illegal to build this plan without a legally obtained set of prints. It is illegal to copy or redraw these plans. Violation of U.S. Copyright Laws are punishable with fines up to \$150,000.

# **Area Summary**

Total Area: 3104 sq. ft.
Main Floor: 1471 sq. ft.
Upper Floor: 1633 sq. ft.
Garage Floor: 521 sq. ft.

#### **Number of Rooms**

Bedrooms: 5 Full Baths: 3

### **Design Features**

- Front Porch
- Great Room
- Laundry Room @ Upper Floor
- Master Bedroom @ Upper Floor Rear
- View Lot Rear