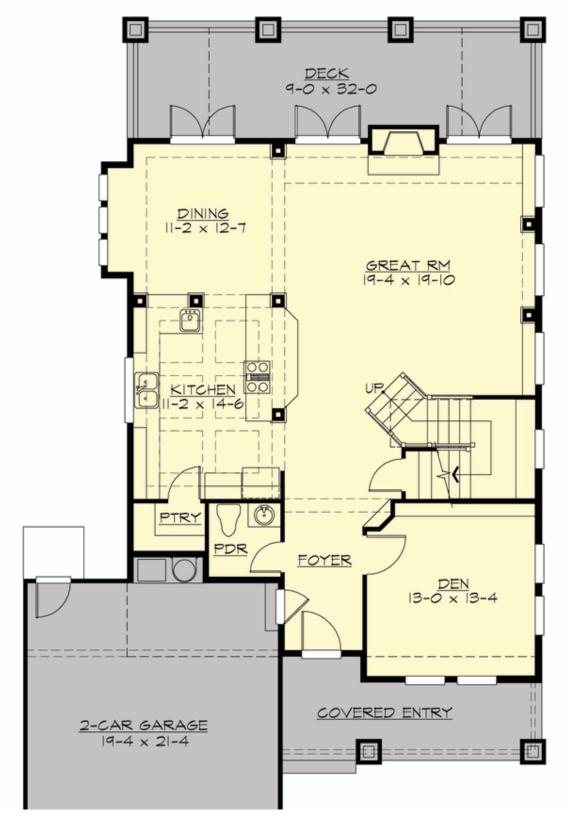

MAIN FLOOR

COPYRIGHT NOTICE: It is illegal to build this plan without a legally obtained set of prints. It is illegal to copy or redraw these plans. Violation of U.S. Copyright Laws are punishable with fines up to \$150,000.

### Area Summary

| Total Area:   | 3281 sq. ft. |
|---------------|--------------|
| Main Floor:   | 1241 sq. ft. |
| Upper Floor:  | 1117 sq. ft. |
| Lower Floor:  | 923 sq. ft.  |
| Garage Floor: | 446 sq. ft.  |