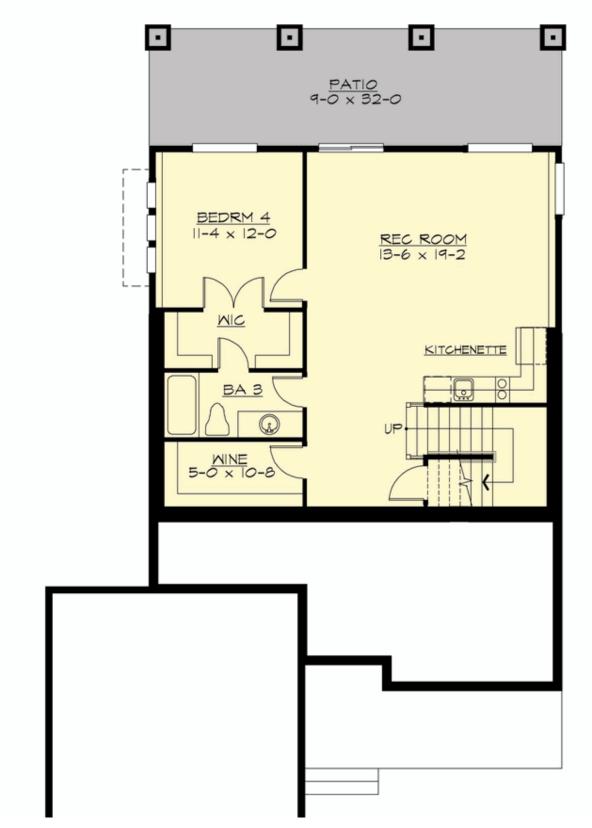

LOWER FLOOR

COPYRIGHT NOTICE: It is illegal to build this plan without a legally obtained set of prints. It is illegal to copy or redraw these plans. Violation of U.S. Copyright Laws are punishable with fines up to \$150,000.

### Area Summary

| Total Area:   | 3281 sq. ft. |
|---------------|--------------|
| Main Floor:   | 1241 sq. ft. |
| Upper Floor:  | 1117 sq. ft. |
| Lower Floor:  | 923 sq. ft.  |
| Garage Floor: | 446 sq. ft.  |