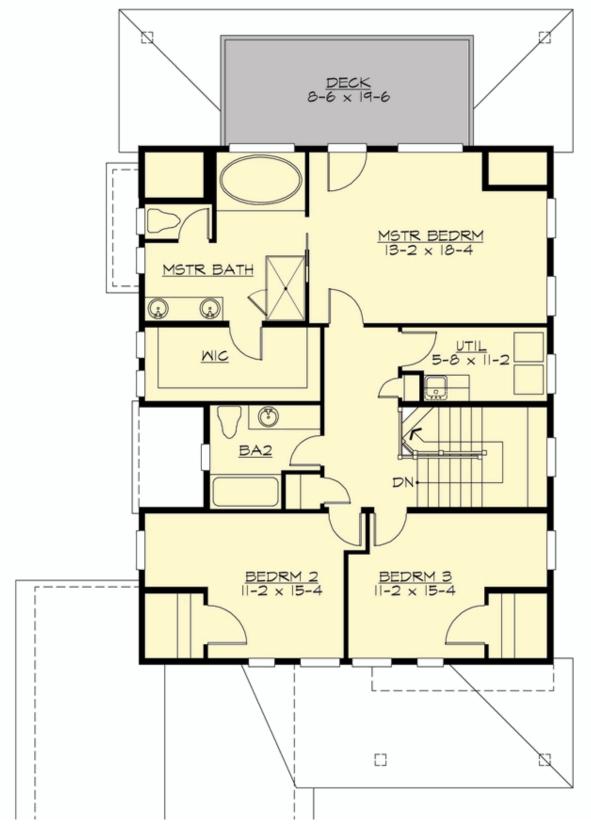

UPPER FLOOR

COPYRIGHT NOTICE: It is illegal to build this plan without a legally obtained set of prints. It is illegal to copy or redraw these plans. Violation of U.S. Copyright Laws are punishable with fines up to \$150,000.

### Area Summary

| Total Area:   | 3281 sq. ft. |
|---------------|--------------|
| Main Floor:   | 1241 sq. ft. |
| Upper Floor:  | 1117 sq. ft. |
| Lower Floor:  | 923 sq. ft.  |
| Garage Floor: | 446 sq. ft.  |