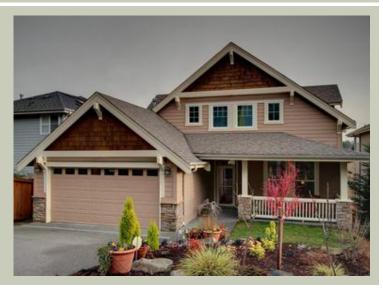

| Total Area:  | 3281 sq. ft.     |
|--------------|------------------|
| Garage Area: | 446 sq. ft.      |
| Garage Area: |                  |
| Garage Size: | 2                |
| Stories:     | 3                |
| Bedrooms:    | 4                |
| Full Baths:  | 3                |
| Half Baths:  | 1                |
| Width:       | 40'-0"           |
| Depth:       | 69'-0"           |
| Height:      | 27'-0"           |
| Foundation:  | Daylight Basemen |





MAIN FLOOR



COPYRIGHT NOTICE: It is illegal to build this plan without a legally obtained set of prints. It is illegal to copy or redraw these plans. Violation of U.S. Copyright Laws are punishable with fines up to \$150,000.





UPPER FLOOR



COPYRIGHT NOTICE: It is illegal to build this plan without a legally obtained set of prints. It is illegal to copy or redraw these plans. Violation of U.S. Copyright Laws are punishable with fines up to \$150,000.

| 1 |   |  |
|---|---|--|
| 1 | 1 |  |
|   | 1 |  |
|   | 1 |  |
| L |   |  |
|   |   |  |

COPYRIGHT NOTICE: It is illegal to build this plan without a legally obtained set of prints. It is illegal to copy or redraw these plans. Violation of U.S. Copyright Laws are punishable with fines up to \$150,000.



LOWER FLOOR



COPYRIGHT