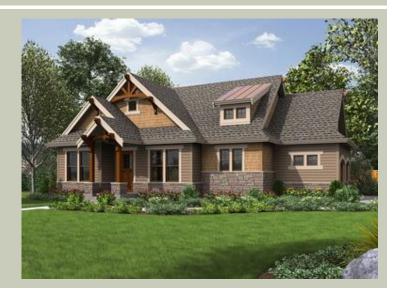

# MANSVILLE COTTAGE - PLAN R1000A2S-0

Total Area: 1000 sq. ft. Garage Area: 660 sq. ft. Garage Size: 2

Garage Size: 2
Stories: 1
Bedrooms: 2
Full Baths: 2
Width: 56'-0"
Depth: 48'-0"
Height: 24'-0"
Foundation: Crawl Space

## **Architectural Style**

Cottage Lodge Traditional