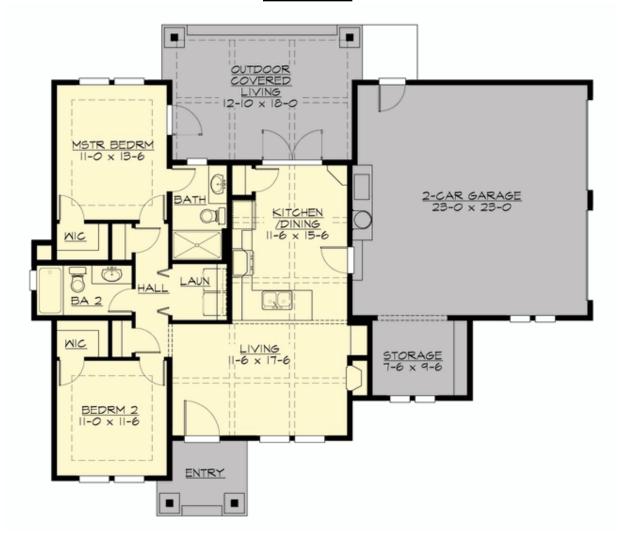

## **MAIN FLOOR**

## **Area Summary**

Total Area: 1000 sq. ft. Main Floor: 1000 sq. ft. Garage Floor: 660 sq. ft.

#### **Number of Rooms**

Bedrooms: 2 Full Baths: 2

## Garage

Garage Size: 2 Garage Door Location: Side

#### **Design Features**

- Best Selling Plan
- Great Room
- Laundry Room @ Main Floor
- Master Bedroom @ Main Floor Rear
- Rear Porch
- Small Plan