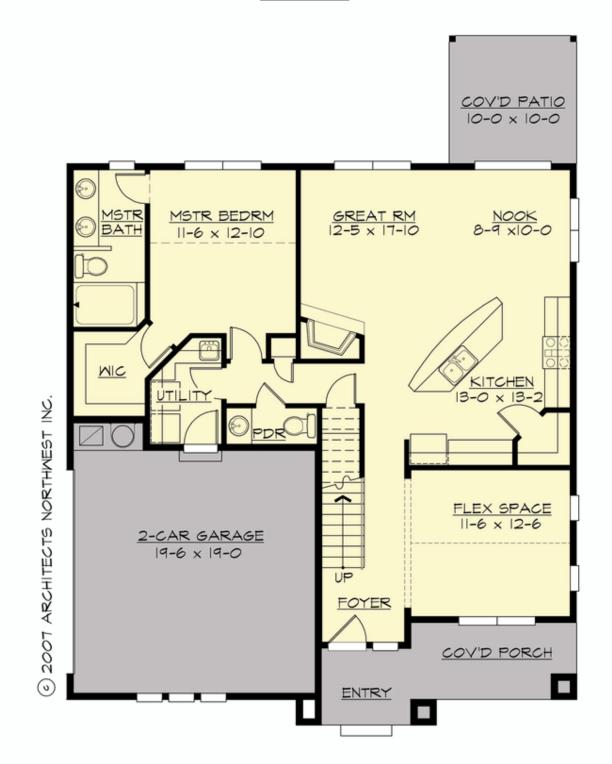

#### **MAIN FLOOR**

# **Area Summary**

Total Area: 1627 sq. ft.
Main Floor: 1179 sq. ft.
Upper Floor: 448 sq. ft.
Garage Floor: 408 sq. ft.