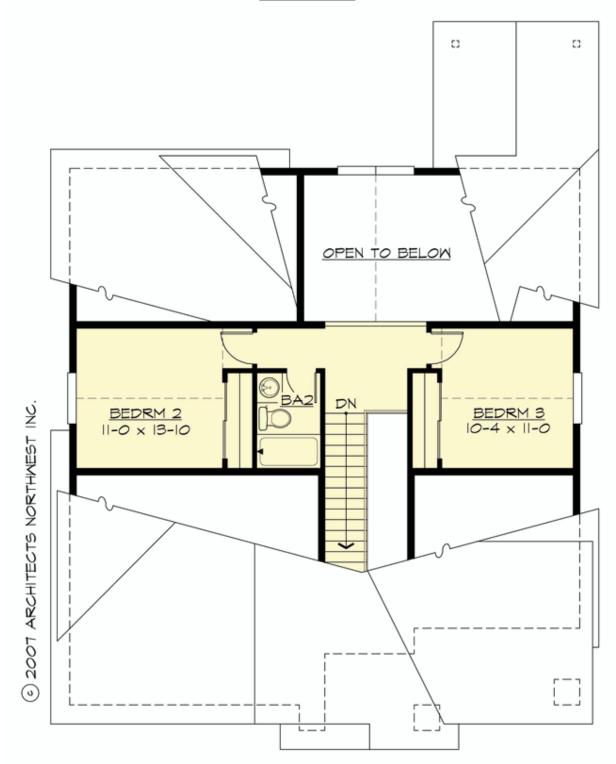

#### **UPPER FLOOR**

# **Area Summary**

Total Area: 1627 sq. ft.
Main Floor: 1179 sq. ft.
Upper Floor: 448 sq. ft.
Garage Floor: 408 sq. ft.