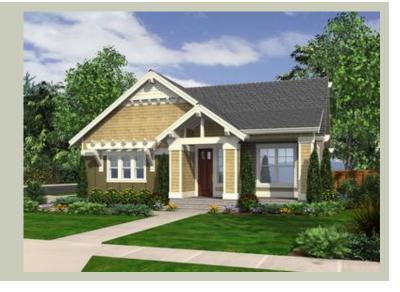

# WILDROSE - PLAN M1627A2S-0

Total Area: 1627 sq. ft. Garage Area: 408 sq. ft. Garage Area: 408 sq. ft. Garage Size: 2 Stories: 2

 Garage Size:
 2

 Stories:
 2

 Bedrooms:
 3

 Full Baths:
 2

 Half Baths:
 1

 Width:
 40'-0"

## **Architectural Style**

Craftsman Farmhouse Shingle