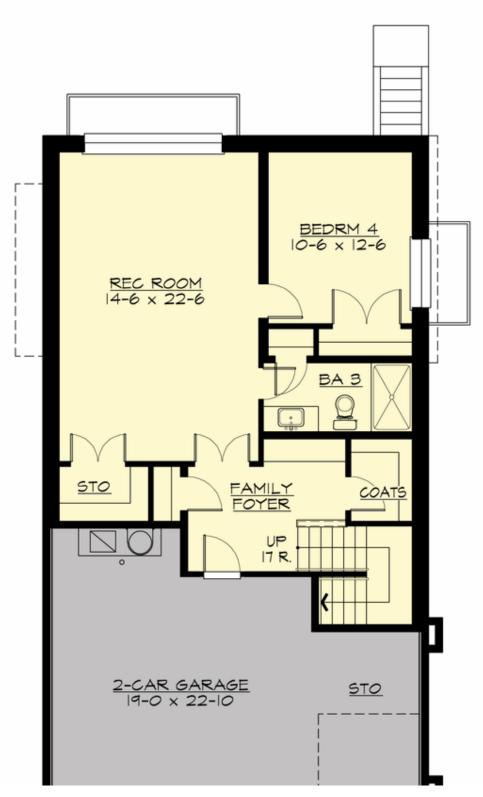

## **LOWER FLOOR**

**COPYRIGHT NOTICE:** It is illegal to build this plan without a legally obtained set of prints. It is illegal to copy or redraw these plans. Violation of U.S. Copyright Laws are punishable with fines up to \$150,000.

## **Area Summary**

Total Area: 3145 sq. ft.
Main Floor: 1209 sq. ft.
Upper Floor: 1056 sq. ft.
Lower Floor: 880 sq. ft.
Garage Floor: 545 sq. ft.

#### Garage

Garage Size: 2
Garage Door Location: Front
Garage Type: Under

#### **Design Features**

- Bonus Space @ Lower Floor
- Den/Office
- Great Room
- Laundry Room @ Upper Floor
- Master Bedroom @ Upper Floor Rear
- Rear Porch