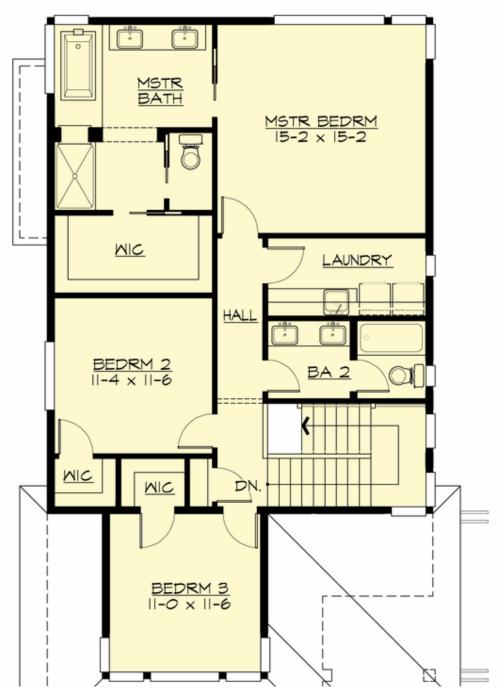

### **UPPER FLOOR**

**COPYRIGHT NOTICE:** It is illegal to build this plan without a legally obtained set of prints. It is illegal to copy or redraw these plans. Violation of U.S. Copyright Laws are punishable with fines up to \$150,000.

## **Area Summary**

Total Area: 3145 sq. ft.
Main Floor: 1209 sq. ft.
Upper Floor: 1056 sq. ft.
Lower Floor: 880 sq. ft.
Garage Floor: 545 sq. ft.