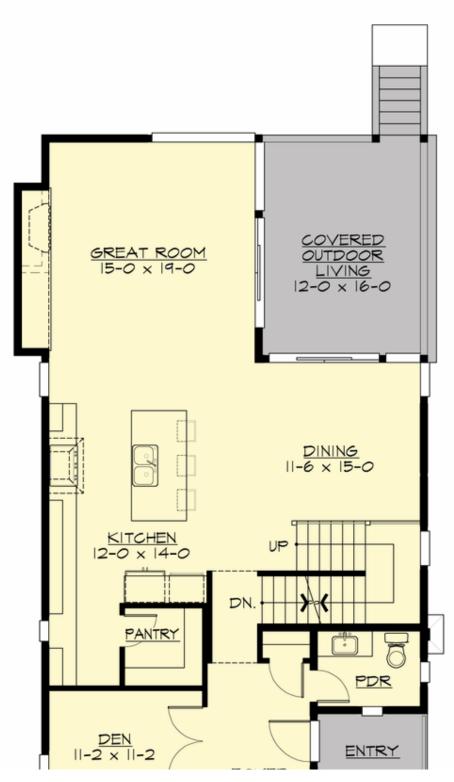

### **MAIN FLOOR**

**COPYRIGHT NOTICE:** It is illegal to build this plan without a legally obtained set of prints. It is illegal to copy or redraw these plans. Violation of U.S. Copyright Laws are punishable with fines up to \$150,000.

## **Area Summary**

Total Area: 3145 sq. ft.
Main Floor: 1209 sq. ft.
Upper Floor: 1056 sq. ft.
Lower Floor: 880 sq. ft.
Garage Floor: 545 sq. ft.