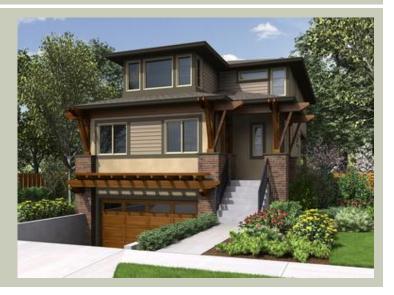

# LEO - PLAN M3145A2FU-0DB

Total Area: 3145 sq. ft. Garage Area: 545 sq. ft. Garage Area: 545 sq. ft. Garage Size: 2

Garage Size: 2
Stories: 3
Bedrooms: 4
Full Baths: 3
Half Baths: 1
Width: 28'-0"
Depth: 52'-0"

## **Architectural Style**

Contemporary Modern Prarie