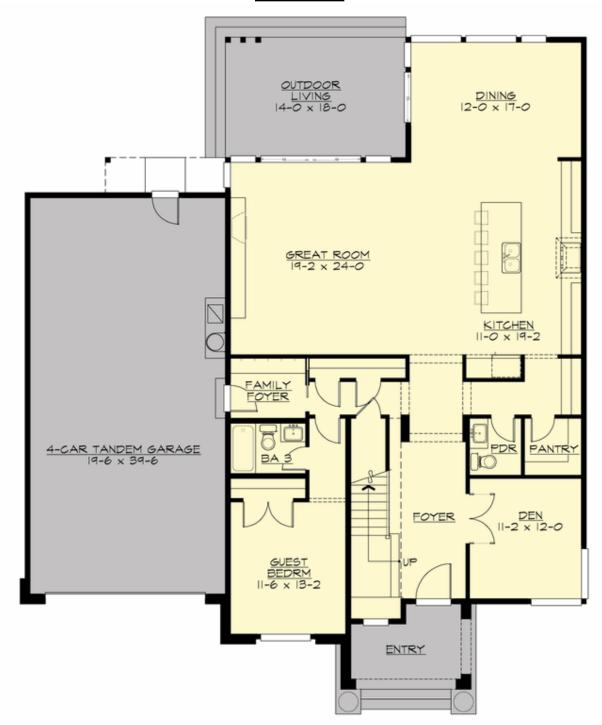

# **MAIN FLOOR**

## **Area Summary**

Total Area: 3714 sq. ft.
Main Floor: 1862 sq. ft.
Upper Floor: 1852 sq. ft.
Garage Floor: 820 sq. ft.

#### **Design Features**

- Bonus Space @ Upper Floor
- Den/Office
- Great Room
- Laundry Room @ Upper Floor
- Master Bedroom @ Upper Floor Rear
- Rear Porch
- View Lot Rear
- Wide Lot