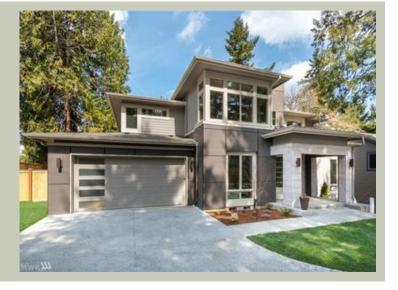

# SKYBRAKER - PLAN M3595A4FT-0

Total Area: 3714 sq. ft.
Garage Area: 820 sq. ft.
Garage Area: 820 sq. ft.
Garage Size: 4
Stories: 2

Garage Area. 520 sq. it.
Garage Size: 4
Stories: 2
Bedrooms: 5
Full Baths: 3
Half Baths: 1
Width: 56'-0"
Depth: 65'-0"
Height: 25'-0"
Foundation: Crawl Space

# **Architectural Style**

Contemporary Modern Prarie