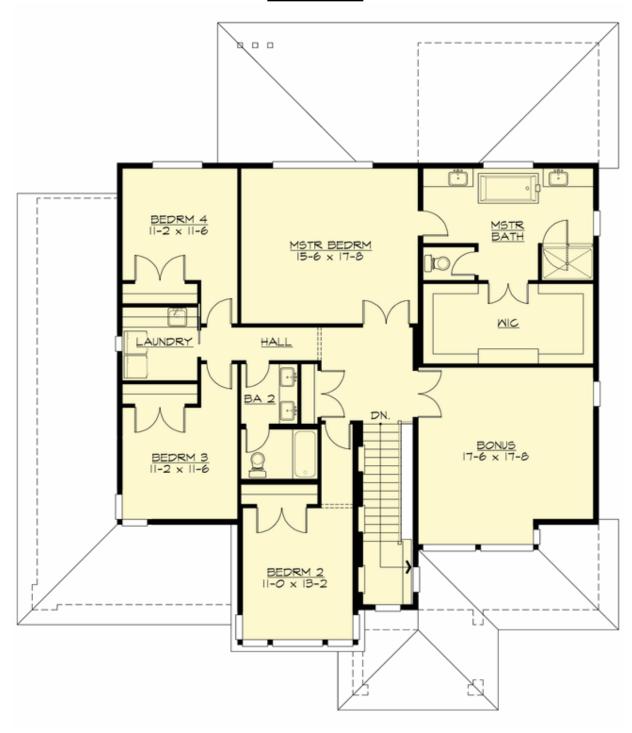

# **UPPER FLOOR**

## **Area Summary**

Total Area: 3714 sq. ft.
Main Floor: 1862 sq. ft.
Upper Floor: 1852 sq. ft.
Garage Floor: 820 sq. ft.

#### **Design Features**

- Bonus Space @ Upper Floor
- Den/Office
- Great Room
- Laundry Room @ Upper Floor
- Master Bedroom @ Upper Floor Rear
- Rear Porch
- View Lot Rear
- Wide Lot