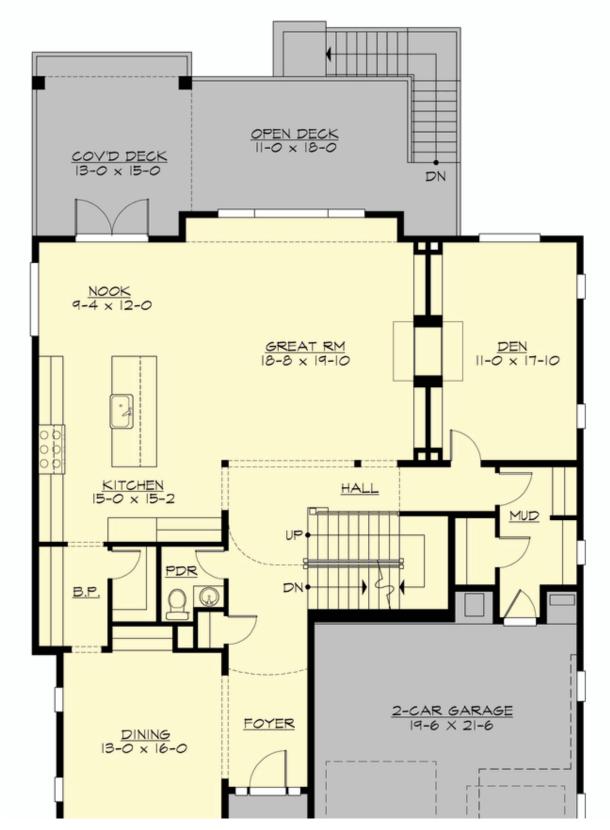

## **MAIN FLOOR**

**COPYRIGHT NOTICE:** It is illegal to build this plan without a legally obtained set of prints. It is illegal to copy or redraw these plans. Violation of U.S. Copyright Laws are punishable with fines up to \$150,000.

#### **Area Summary**

Total Area: 4817 sq. ft.
Main Floor: 1909 sq. ft.
Upper Floor: 1801 sq. ft.
Lower Floor: 1107 sq. ft.
Garage Floor: 480 sq. ft.