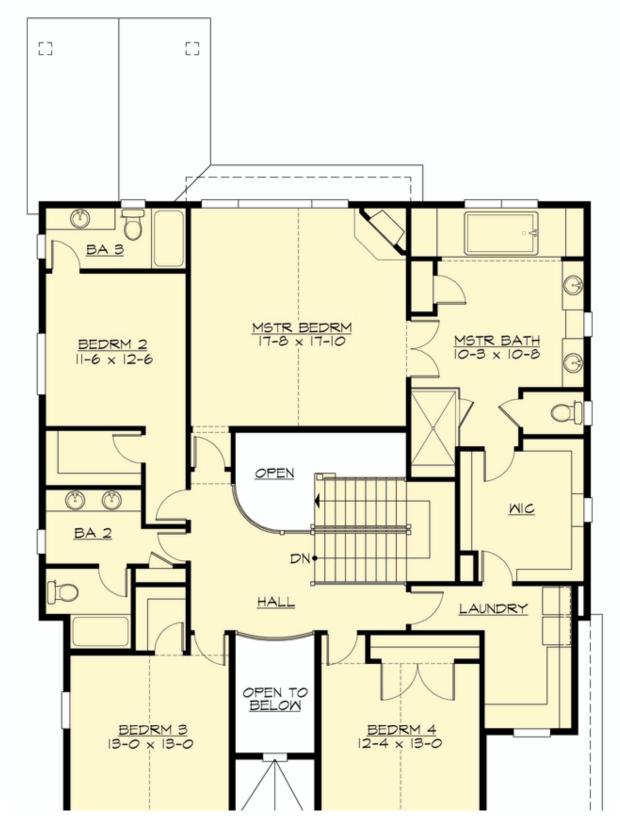

## **UPPER FLOOR**

**COPYRIGHT NOTICE:** It is illegal to build this plan without a legally obtained set of prints. It is illegal to copy or redraw these plans. Violation of U.S. Copyright Laws are punishable with fines up to \$150,000.

#### **Area Summary**

Total Area: 4817 sq. ft.
Main Floor: 1909 sq. ft.
Upper Floor: 1801 sq. ft.
Lower Floor: 1107 sq. ft.
Garage Floor: 480 sq. ft.