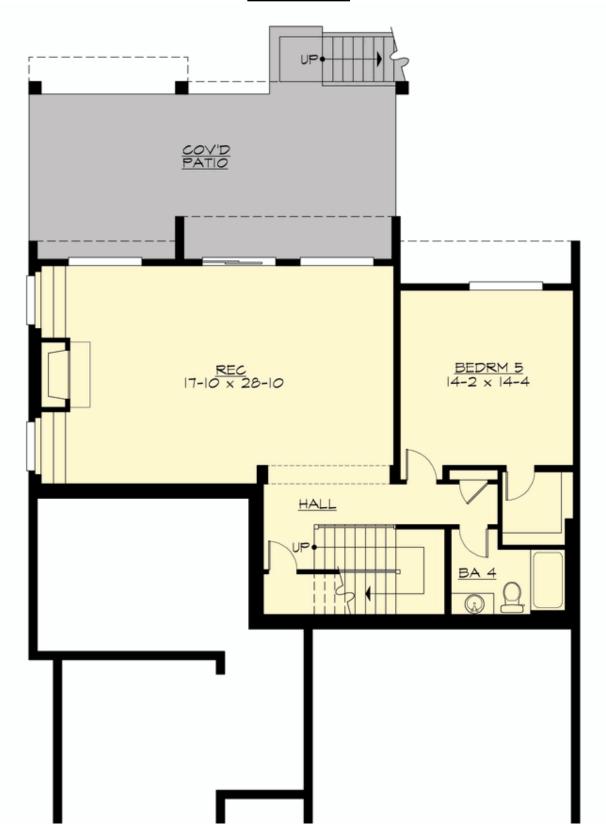

## **LOWER FLOOR**

**COPYRIGHT NOTICE:** It is illegal to build this plan without a legally obtained set of prints. It is illegal to copy or redraw these plans. Violation of U.S. Copyright Laws are punishable with fines up to \$150,000.

#### **Area Summary**

Total Area: 4817 sq. ft.
Main Floor: 1909 sq. ft.
Upper Floor: 1801 sq. ft.
Lower Floor: 1107 sq. ft.
Garage Floor: 480 sq. ft.