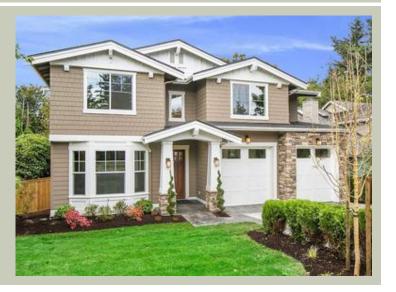

## WILSHIRE - PLAN M4817A2F-0DB

Total Area: 4817 sq. ft. Garage Area: 480 sq. ft. Garage Area: 480 sq. ft. Garage Size: 2

Garage Size: 2
Stories: 3
Bedrooms: 5
Full Baths: 4
Half Baths: 1
Width: 45'-0"
Depth: 70'-9"

## **Architectural Style**

Craftsman Northwest Shingle