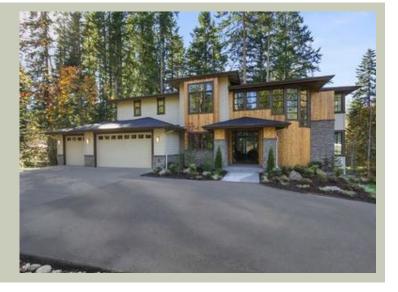

Total Area: 2551 sq. ft.
Garage Area: 805 sq. ft.
Garage Area: 805 sq. ft.
Garage Size: 3
Stories: 2

Garage Area. 505 sq. it.
Garage Size: 3
Stories: 2
Bedrooms: 3
Full Baths: 2
Half Baths: 1
Width: 74'-0"
Depth: 58'-0"
Height: 25'-0"
Foundation: Crawl Space



# **MAIN FLOOR**



# **UPPER FLOOR**



# **PLAN DETAILS**

## **Area Summary**

Total Area: 2551 sq. ft.
Main Floor: 1467 sq. ft.
Upper Floor: 1084 sq. ft.
Garage Floor: 805 sq. ft.

# **General Information**

 Stories:
 2

 Width:
 74'-0"

 Depth:
 58'-0"

 Height:
 25'-0"

# **Architectural Style**

Contemporary Modern Prarie

#### **Number of Rooms**

Bedrooms: 3
Full Baths: 2
Half Baths: 1

#### **Garage**

Garage Size: 3
Garage Door Location: Front

#### **Roof Pitches**

Primary: 4:12

#### **Wall Heights**

Main: 9'-0"
Upper: 9'-0"
3rd Floor: 0'-0"
Lower: 0'-0"

# **Foundation Type**

Crawl Space

# **Roof Framing**

Trusses

# Floor Load

Live (lbs): 40 PSF Dead (lbs): 10 PSF

#### **Roof Load**

Live (lbs): 25 PSF Dead (lbs): 15 PSF Wind: 85 MPH

### **Design Features**

- Den