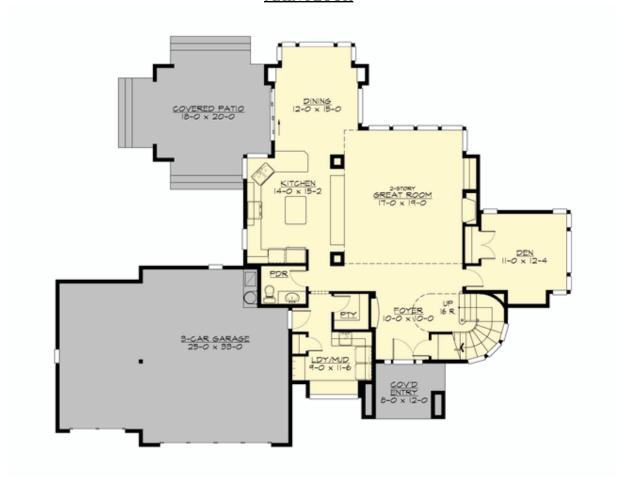

# **MAIN FLOOR**

## **Area Summary**

Total Area: 2551 sq. ft.
Main Floor: 1467 sq. ft.
Upper Floor: 1084 sq. ft.
Garage Floor: 805 sq. ft.

### **Design Features**

- Den/Office
- Great Room
- Laundry Room @ Main Floor
- Master Bedroom @ Upper Floor Rear
- Rear Porch
- View Lot Rear
- Wide Lot