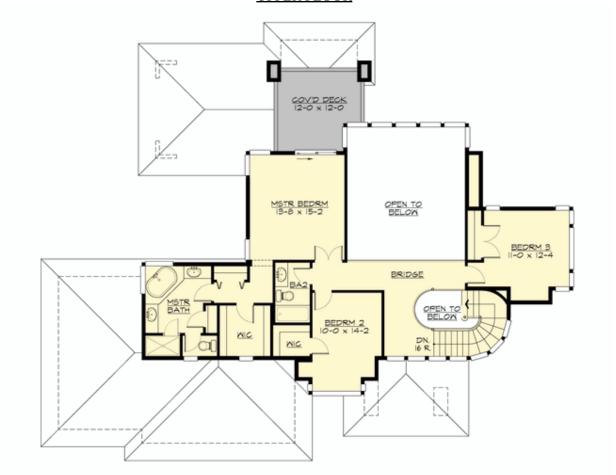

# **UPPER FLOOR**

## **Area Summary**

Total Area: 2551 sq. ft.
Main Floor: 1467 sq. ft.
Upper Floor: 1084 sq. ft.
Garage Floor: 805 sq. ft.

### **Design Features**

- Den/Office
- Great Room
- Laundry Room @ Main Floor
- Master Bedroom @ Upper Floor Rear
- Rear Porch
- View Lot Rear
- Wide Lot