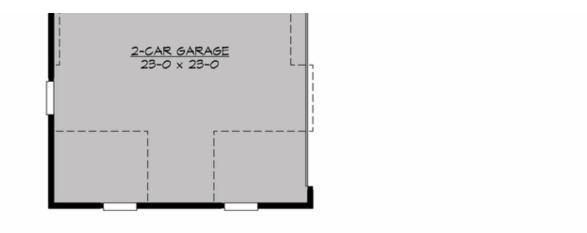

## Area Summary

| Total Area:   | 4213 sq. ft. |
|---------------|--------------|
| Main Floor:   | 1960 sq. ft. |
| Upper Floor:  | 2253 sq. ft. |
| Garage Floor: | 572 sq. ft.  |

#### <u>Garage</u>

| Garage Size:          | 2    |
|-----------------------|------|
| Garage Door Location: | Side |