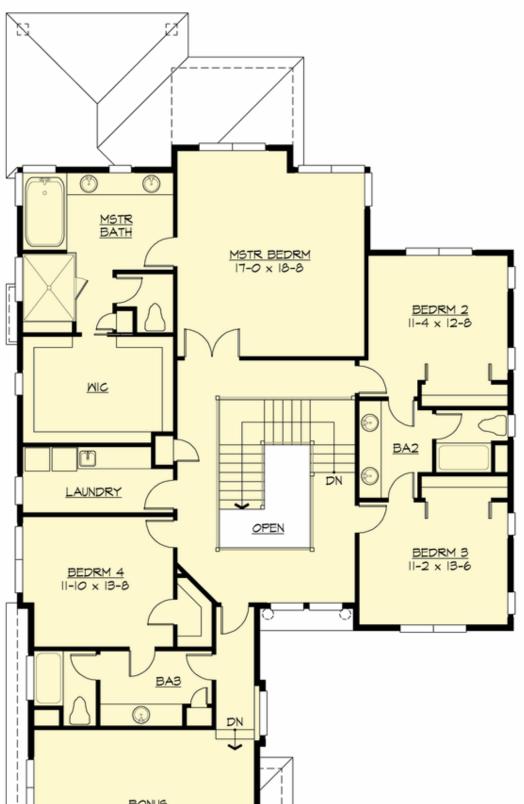

# NORTHAMPTON MANOR - PLAN M4168A2S-2

Total Area:4213 sq. ft.Garage Area:572 sq. ft.Garage Area:572 sq. ft.Garage Size:2Stories:2Bedrooms:5Full Baths:4Half Baths:1Width:45'-0"Depth:87'-6"Height:30'-6"Foundation:Crawl Space

## NORTHAMPTON MANOR - PLAN M4168A2S-2

## Area Summary

| Total Area:   | 4213 sq. ft. |
|---------------|--------------|
| Main Floor:   | 1960 sq. ft. |
| Upper Floor:  | 2253 sq. ft. |
| Garage Floor: | 572 sq. ft.  |

#### Number of Rooms

| Bedrooms:   | 5 |
|-------------|---|
| Full Baths: | 4 |
| Half Baths: | 1 |

### **Design Features**

- Bonus Space @ Upper Floor
- Den/Office
- Great Room
- Laundry Room @ Upper Floor
- Master Bedroom @ Upper Floor Rear
- Narrow Lot
- Rear Porch
- View Lot Rear