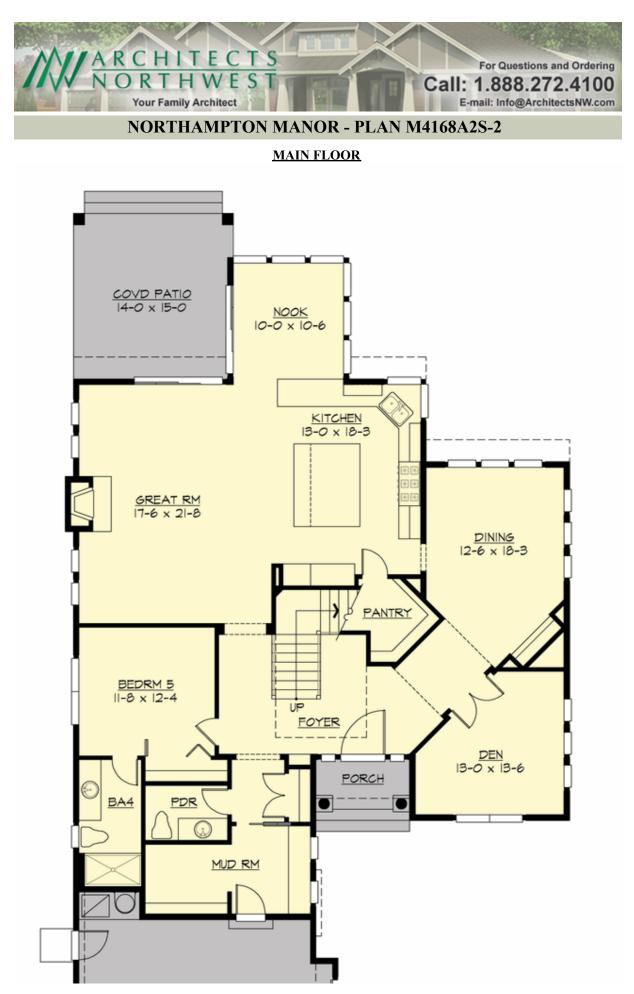

# NORTHAMPTON MANOR - PLAN M4168A2S-2

Total Area:4213 sq. ft.Garage Area:572 sq. ft.Garage Area:572 sq. ft.Garage Size:2Stories:2Bedrooms:5Full Baths:4Half Baths:1Width:45'-0"Depth:87'-6"Height:30'-6"Foundation:Crawl Space

## NORTHAMPTON MANOR - PLAN M4168A2S-2

## Area Summary

| Total Area:   | 4213 sq. ft. |
|---------------|--------------|
| Main Floor:   | 1960 sq. ft. |
| Upper Floor:  | 2253 sq. ft. |
| Garage Floor: | 572 sq. ft.  |

### **Design Features**

- Bonus Space @ Upper Floor
- Den/Office
- Great Room
- Laundry Room @ Upper Floor
- Master Bedroom @ Upper Floor Rear
- Narrow Lot
- Rear Porch
- View Lot Rear