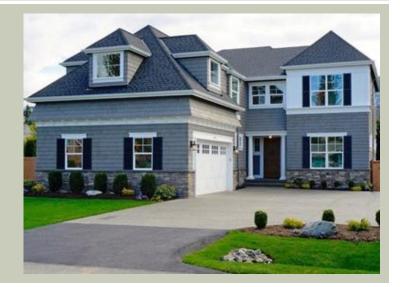

# NORTHAMPTON MANOR - PLAN M4168A2S-2

Total Area:4213 sq. ft.Garage Area:572 sq. ft.Garage Area:572 sq. ft.Garage Size:2Stories:2Bedrooms:5Full Baths:4Half Baths:1Width:45'-0"Depth:87'-6"Height:30'-6"Foundation:Crawl Space

## NORTHAMPTON MANOR - PLAN M4168A2S-2

## Architectural Style

| Hampton     |
|-------------|
| Shingle     |
| Traditional |