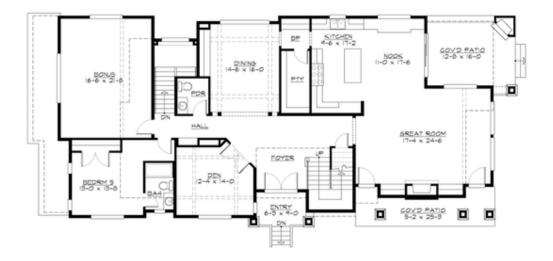

MAIN FLOOR

UPPER FLOOR

## Area Summary

| Total Area:   | 4991 sq. ft. |
|---------------|--------------|
| Main Floor:   | 2429 sq. ft. |
| Upper Floor:  | 1925 sq. ft. |
| Lower Floor:  | 637 sq. ft.  |
| Garage Floor: | 743 sq. ft.  |

## **Design Features**

- Bonus Space @ Upper Floor & Lower Floor
- Den/Office
- Front and Rear Porch
- Great Room
- Laundry Room @ Upper Floor
- Master Bedroom @ Upper Floor Rear
- View Lot Rear
- Wide Lot