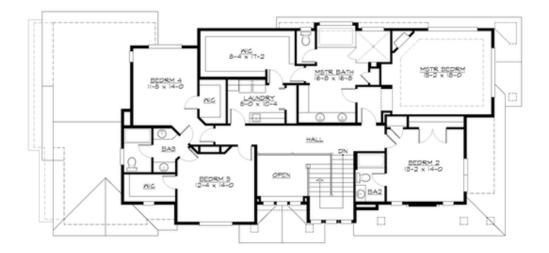

MAIN FLOOR

UPPER FLOOR

## Area Summary

| Total Area:   | 4991 sq. ft. |
|---------------|--------------|
| Main Floor:   | 2429 sq. ft. |
| Upper Floor:  | 1925 sq. ft. |
| Lower Floor:  | 637 sq. ft.  |
| Garage Floor: | 743 sq. ft.  |

## **Design Features**

- Bonus Space @ Upper Floor & Lower Floor
- Den/Office
- Front and Rear Porch
- Great Room
- Laundry Room @ Upper Floor
- Master Bedroom @ Upper Floor Rear
- View Lot Rear
- Wide Lot