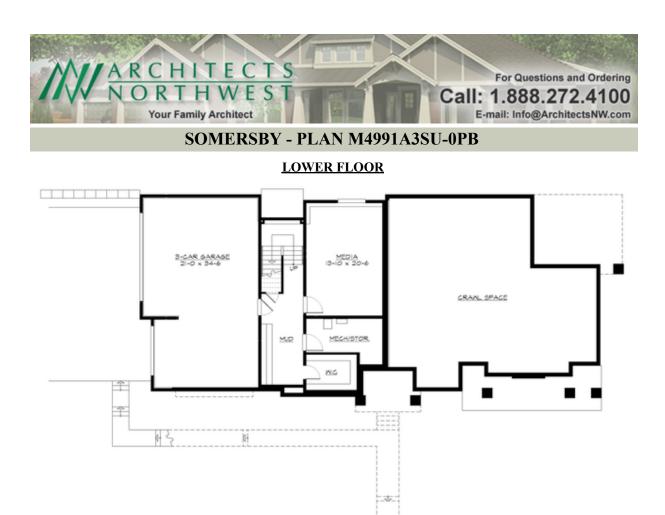

## Area Summary

| Total Area:   | 4991 sq. ft. |
|---------------|--------------|
| Main Floor:   | 2429 sq. ft. |
| Upper Floor:  | 1925 sq. ft. |
| Lower Floor:  | 637 sq. ft.  |
| Garage Floor: | 743 sq. ft.  |

## **Garage**

| Garage Size:          | 3    |
|-----------------------|------|
| Garage Door Location: | Side |