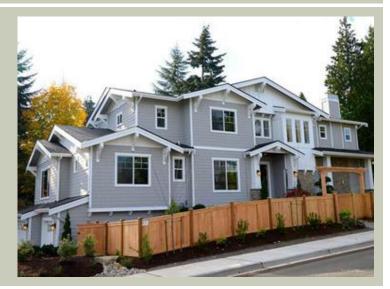

| Total Area:  | 4991 sq. ft.      |
|--------------|-------------------|
| Garage Area: | 743 sq. ft.       |
| Garage Area: |                   |
| Garage Size: | 3                 |
| Stories:     | 3                 |
| Bedrooms:    | 5                 |
| Full Baths:  | 4                 |
| Half Baths:  | 1                 |
| Width:       | 87'-6"            |
| Depth:       | 38'-0"            |
| Height:      | 27'-0"            |
| Foundation:  | Daylight Basement |





MAIN FLOOR





UPPER FLOOR







# PLAN DETAILS

## Area Summary

| Total Area:   | 4991 sq. ft. |
|---------------|--------------|
| Main Floor:   | 2429 sq. ft. |
| Upper Floor:  | 1925 sq. ft. |
| Lower Floor:  | 637 sq. ft.  |
| Garage Floor: | 743 sq. ft.  |

#### **General Information**

| Stories: | 3      |
|----------|--------|
| Width:   | 87'-6" |
| Depth:   | 38'-0" |
| Height:  | 27'-0" |

## Architectural Style

Craftsman Northwest Traditional

## Number of Rooms

| Bedrooms:   | 5 |
|-------------|---|
| Full Baths: | 4 |
| Half Baths: | 1 |

## **Garage**

| Garage Size:          | 3    |
|-----------------------|------|
| Garage Door Location: | Side |

#### **Roof Pitches**

| Primary:   | 4:12 |
|------------|------|
| Secondary: | 3:12 |

## Wall Heights

| Main: