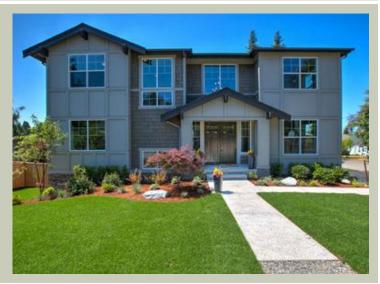

Total Area:4052 sq. ft.Garage Area:448 sq. ft.Garage Area:448 sq. ft.Garage Size:2Stories:3Bedrooms:5Full Baths:4Half Baths:1Width:48'-0"Depth:47'-0"Height:23'-0"Foundation:Daylight Basement

MAIN FLOOR

## Architectural Style

Craftsman Northwest Traditional