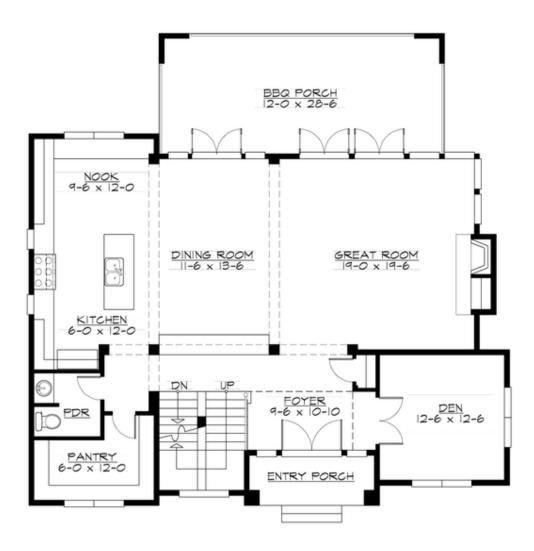

Total Area:4052 sq. ft.Garage Area:448 sq. ft.Garage Area:448 sq. ft.Garage Size:2Stories:3Bedrooms:5Full Baths:4Half Baths:1Width:48'-0"Depth:47'-0"Height:23'-0"Foundation:Daylight Basement

MAIN FLOOR

### Area Summary

| Total Area:   | 4052 sq. ft. |
|---------------|--------------|
| Main Floor:   | 1562 sq. ft. |
| Upper Floor:  | 1390 sq. ft. |
| Lower Floor:  | 1100 sq. ft. |
| Garage Floor: | 448 sq. ft.  |

#### **Design Features**

- Bonus Space @ Lower Floor
- Den/Office
- Great Room
- Laundry Room @ Upper Floor
- Master Bedroom @ Upper Floor Rear
- View Lot Rear