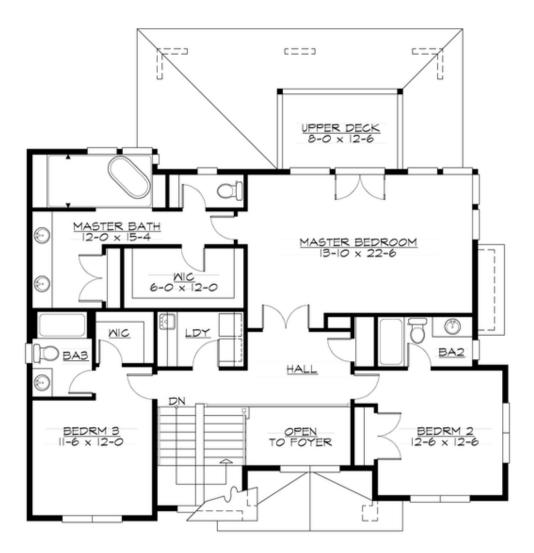

UPPER FLOOR

### Area Summary

| Total Area:   | 4052 sq. ft. |
|---------------|--------------|
| Main Floor:   | 1562 sq. ft. |
| Upper Floor:  | 1390 sq. ft. |
| Lower Floor:  | 1100 sq. ft. |
| Garage Floor: | 448 sq. ft.  |

#### **Design Features**

- Bonus Space @ Lower Floor
- Den/Office
- Great Room
- Laundry Room @ Upper Floor
- Master Bedroom @ Upper Floor Rear
- View Lot Rear