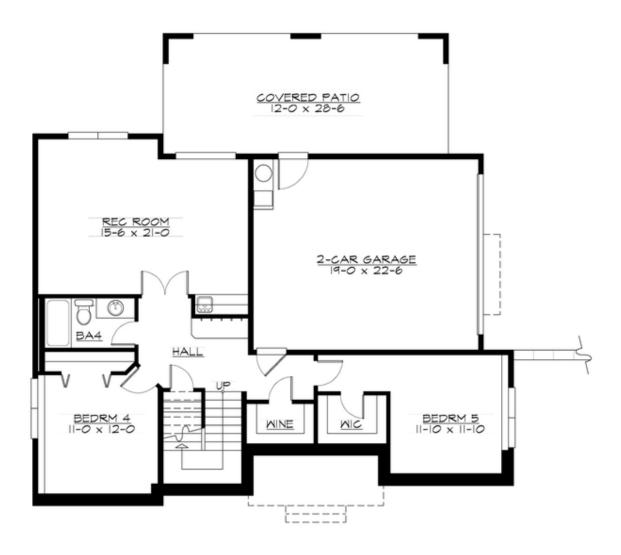

# LOWER FLOOR

### Area Summary

| Total Area:   | 4052 sq. ft. |
|---------------|--------------|
| Main Floor:   | 1562 sq. ft. |
| Upper Floor:  | 1390 sq. ft. |
| Lower Floor:  | 1100 sq. ft. |
| Garage Floor: | 448 sq. ft.  |

### **Garage**

| Garage Size:          | 2     |
|-----------------------|-------|
| Garage Door Location: | Side  |
| Garage Type:          | Under |

#### **Design Features**

- Bonus Space @ Lower Floor
- Den/Office
- Great Room
- Laundry Room @ Upper Floor
- Master Bedroom @ Upper Floor Rear
- View Lot Rear