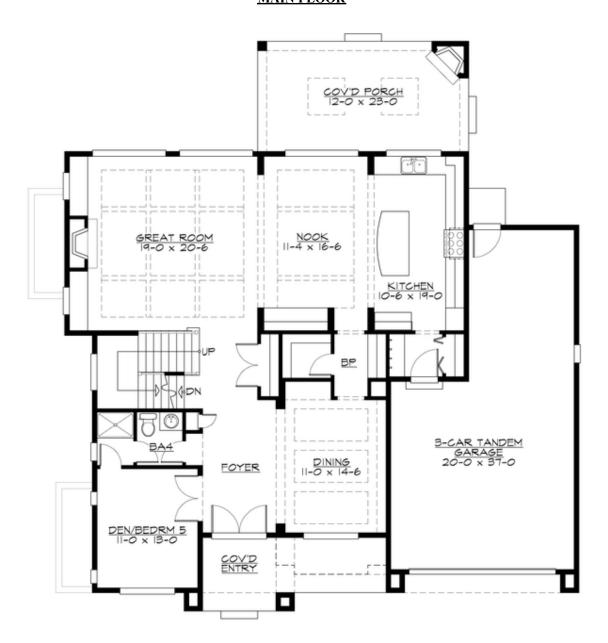

## MAIN FLOOR

**CRENSHAW - PLAN M5386A3FT-0FB** 

UPPER FLOOR

## Area Summary

| Total Area:   | 5386 sq. ft. |
|---------------|--------------|
| Main Floor:   | 1709 sq. ft. |
| Upper Floor:  | 1967 sq. ft. |
| Lower Floor:  | 1710 sq. ft. |
| Garage Floor: | 636 sq. ft.  |

#### **Design Features**

- Bonus Space @ Upper Floor & Lower Floor
- Front and Rear Porch
- Great Room
- Laundry Room @ Upper Floor
- Master Bedroom @ Upper Floor Front
- View Lot Rear