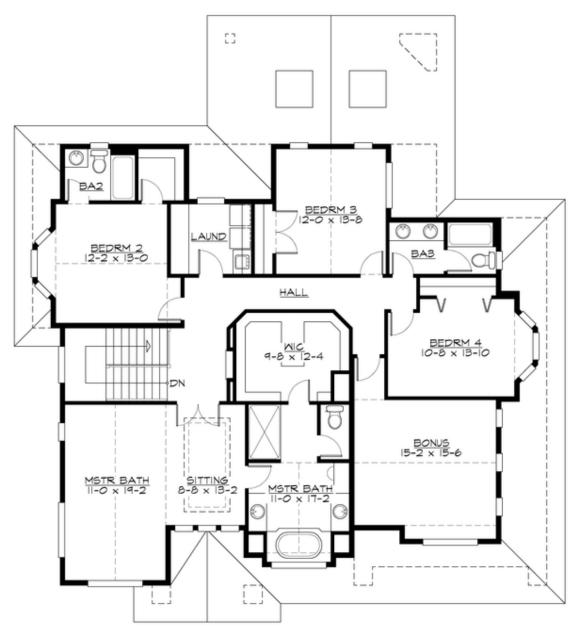

## MAIN FLOOR

**CRENSHAW - PLAN M5386A3FT-0FB** 

UPPER FLOOR

## Area Summary

| Total Area:   | 5386 sq. ft. |
|---------------|--------------|
| Main Floor:   | 1709 sq. ft. |
| Upper Floor:  | 1967 sq. ft. |
| Lower Floor:  | 1710 sq. ft. |
| Garage Floor: | 636 sq. ft.  |

#### **Design Features**

- Bonus Space @ Upper Floor & Lower Floor
- Front and Rear Porch
- Great Room
- Laundry Room @ Upper Floor
- Master Bedroom @ Upper Floor Front
- View Lot Rear