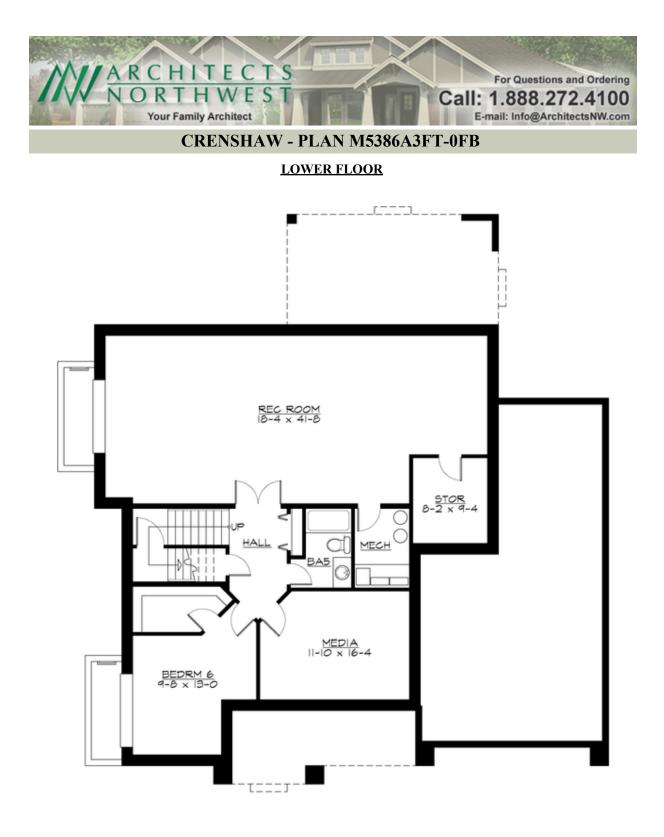

## **CRENSHAW - PLAN M5386A3FT-0FB**

## Area Summary

| Total Area:   | 5386 sq. ft. |
|---------------|--------------|
| Main Floor:   | 1709 sq. ft. |
| Upper Floor:  | 1967 sq. ft. |
| Lower Floor:  | 1710 sq. ft. |
| Garage Floor: | 636 sq. ft.  |

#### **Design Features**

- Bonus Space @ Upper Floor & Lower Floor
- Front and Rear Porch
- Great Room
- Laundry Room @ Upper Floor
- Master Bedroom @ Upper Floor Front
- View Lot Rear