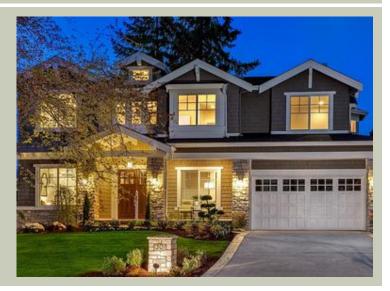

**CRENSHAW - PLAN M5386A3FT-0FB** 

Total Area: 5386 sq. ft. Garage Area: 636 sq. ft. Garage Area: 636 sq. ft. Garage Size: 3 Stories: 3 Bedrooms: Full Baths: 6 5 Width: 56'-0" 62'-0" Depth: Height: 27'-6" Foundation: Cellar Basement

## Architectural Style

Craftsman Northwest Traditional