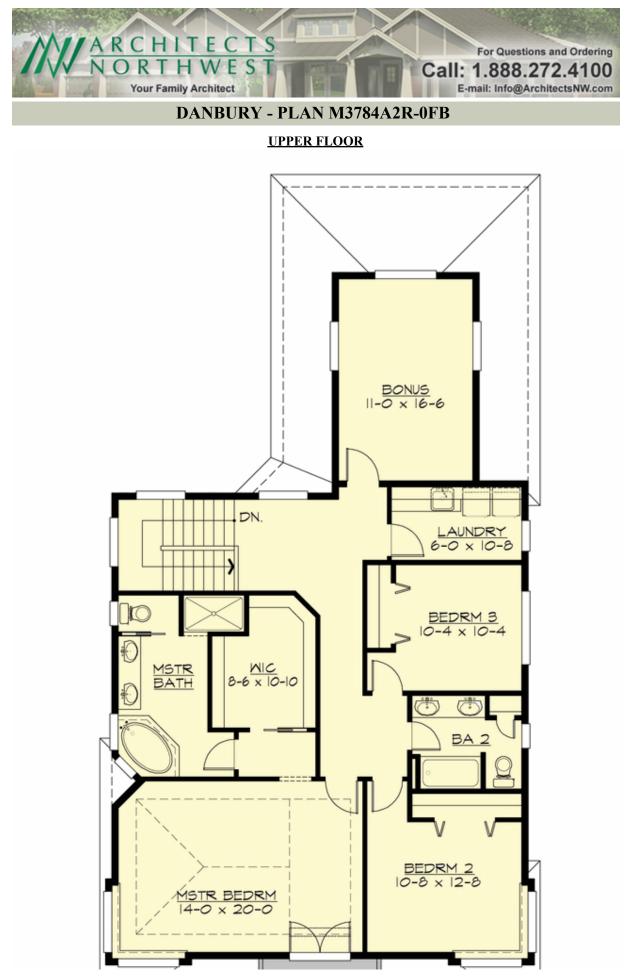

# **DANBURY - PLAN M3784A2R-0FB**

# Area Summary

| Total Area:   | 3784 sq. ft. |
|---------------|--------------|
| Main Floor:   | 1395 sq. ft. |
| Upper Floor:  | 1442 sq. ft. |
| Lower Floor:  | 947 sq. ft.  |
| Garage Floor: | 400 sq. ft.  |

#### **Design Features**

- Bonus Space @ Upper Floor & Lower Floor
- Den/Office
- Front Porch
- Great Room
- Laundry Room @ Upper Floor
- Master Bedroom @ Upper Floor Front
- Narrow Lot

COPYRIGHT NOTICE: It is illegal to build this plan without a legally obtained set of prints. It is illegal to copy or redraw these plans. Violation of U.S. Copyright Laws are punishable with fines up to \$150,000.