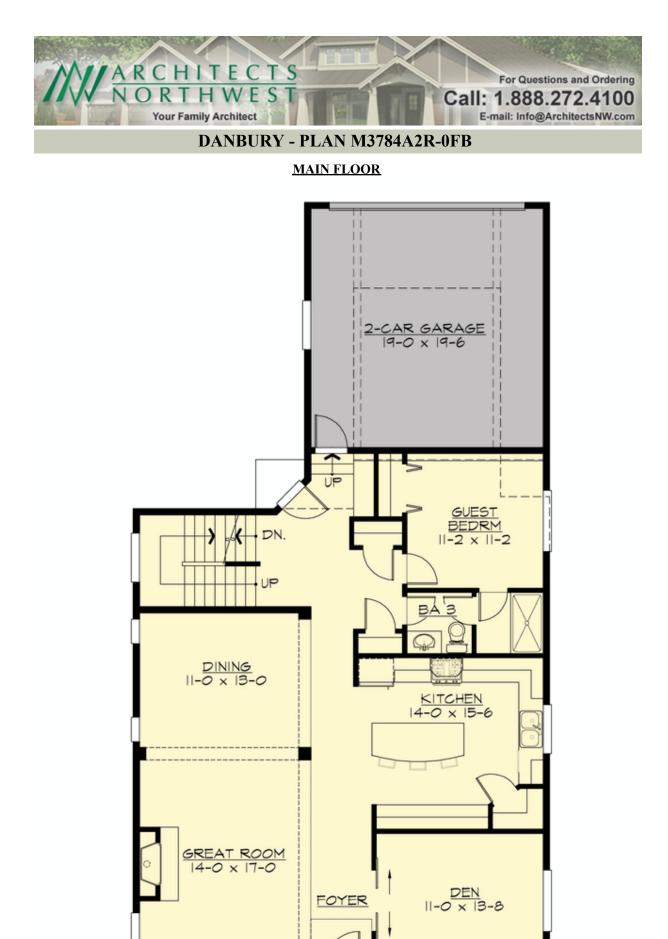

# **DANBURY - PLAN M3784A2R-0FB**

# Area Summary

| Total Area:   | 3784 sq. ft. |
|---------------|--------------|
| Main Floor:   | 1395 sq. ft. |
| Upper Floor:  | 1442 sq. ft. |
| Lower Floor:  | 947 sq. ft.  |
| Garage Floor: | 400 sq. ft.  |

#### **Design Features**

- Bonus Space @ Upper Floor & Lower Floor
- Den/Office
- Front Porch
- Great Room
- Laundry Room @ Upper Floor
- Master Bedroom @ Upper Floor Front
- Narrow Lot

COPYRIGHT NOTICE: It is illegal to build this plan without a legally obtained set of prints. It is illegal to copy or redraw these plans. Violation of U.S. Copyright Laws are punishable with fines up to \$150,000.