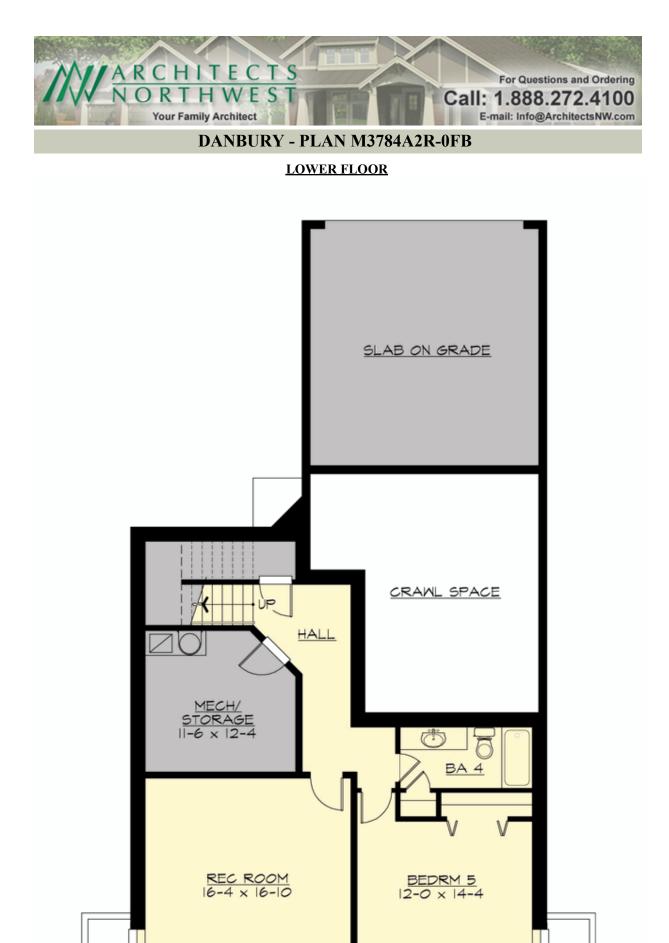

# **DANBURY - PLAN M3784A2R-0FB**

# Area Summary

| Total Area:   | 3784 sq. ft. |
|---------------|--------------|
| Main Floor:   | 1395 sq. ft. |
| Upper Floor:  | 1442 sq. ft. |
| Lower Floor:  | 947 sq. ft.  |
| Garage Floor: | 400 sq. ft.  |