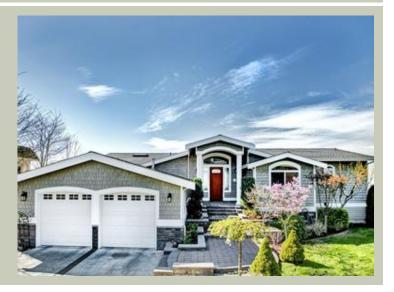

# COSBEY - PLAN R3968A2F-0DB

Total Area: 3917 sq. ft. Garage Area: 1331 sq. ft. Garage Area: 1331 sq. ft. Garage Size: 4

Garage Size: 4
Stories: 2
Bedrooms: 3
Full Baths: 3
Half Baths: 1
Width: 72'-0"
Depth: 76'-4"
Height: 19'-0"

# **Architectural Style**

Craftsman Hampton Shingle