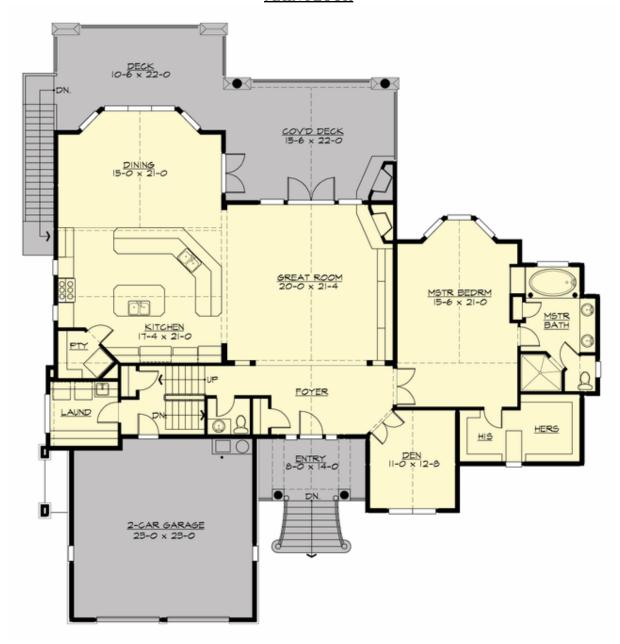

# **MAIN FLOOR**

### **Area Summary**

Total Area: 3917 sq. ft.
Main Floor: 2360 sq. ft.
Lower Floor: 1557 sq. ft.
Garage Floor: 1331 sq. ft.