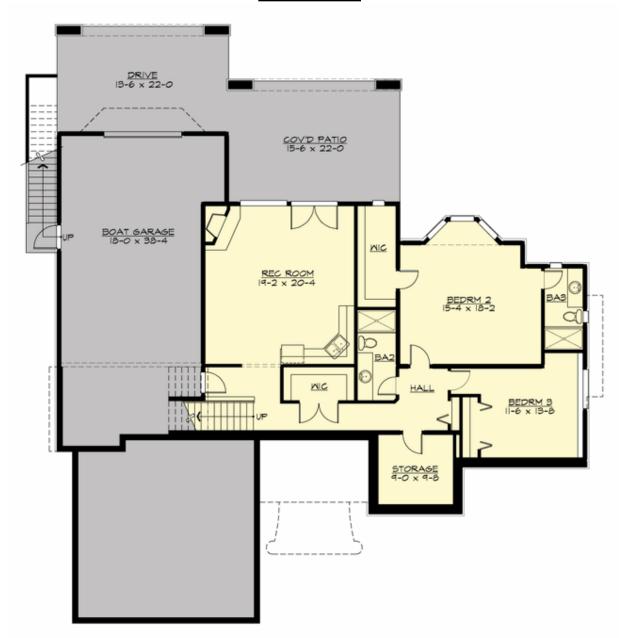

# **LOWER FLOOR**

### **Area Summary**

Total Area: 3917 sq. ft.
Main Floor: 2360 sq. ft.
Lower Floor: 1557 sq. ft.
Garage Floor: 1331 sq. ft.