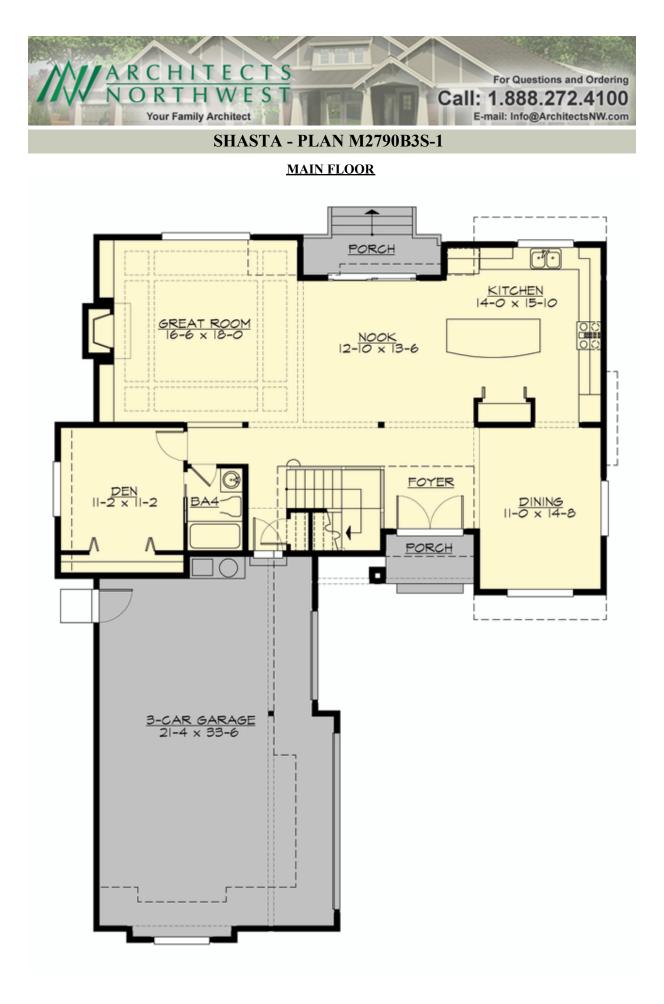

#### Area Summary

| Total Area:   | 3178 sq. ft. |
|---------------|--------------|
| Main Floor:   | 1393 sq. ft. |
| Upper Floor:  | 1785 sq. ft. |
| Garage Floor: | 721 sq. ft.  |

#### **Design Features**

- Bonus Space @ Upper Floor
- Den/Office
- Front and Rear Porch
- Great Room
- Laundry Room @ Upper Floor
- Master Bedroom @ Upper Floor Rear
- Narrow Lot
- View Lot Rear