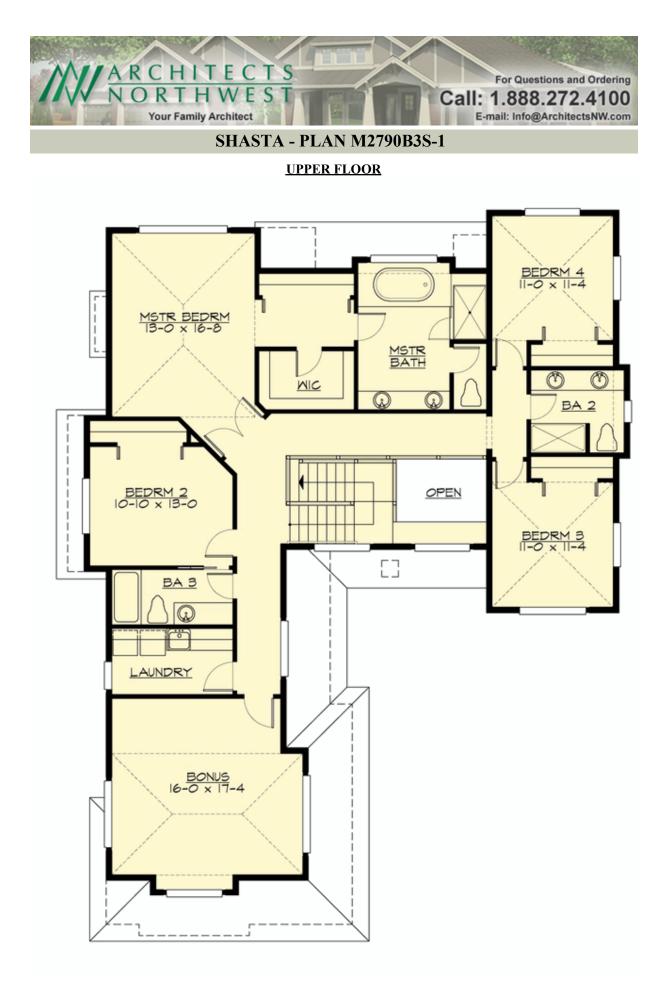

#### Area Summary

| Total Area:   | 3178 sq. ft. |
|---------------|--------------|
| Main Floor:   | 1393 sq. ft. |
| Upper Floor:  | 1785 sq. ft. |
| Garage Floor: | 721 sq. ft.  |

#### Number of Rooms

| Bedrooms:   | 4 |
|-------------|---|
| Full Baths: | 4 |

#### **Design Features**

- Bonus Space @ Upper Floor
- Den/Office
- Front and Rear Porch
- Great Room
- Laundry Room @ Upper Floor
- Master Bedroom @ Upper Floor Rear
- Narrow Lot
- View Lot Rear