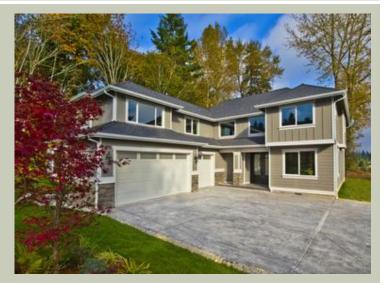

Total Area:3178 sq. ft.Garage Area:721 sq. ft.Garage Area:721 sq. ft.Garage Size:3Stories:2Bedrooms:4Full Baths:4Width:50'-0"Depth:64'-2"Height:27'-0"Foundation:Crawl Space









# PLAN DETAILS

#### Area Summary

| Total Area:   | 3178 sq. ft. |
|---------------|--------------|
| Main Floor:   | 1393 sq. ft. |
| Upper Floor:  | 1785 sq. ft. |
| Garage Floor: | 721 sq. ft.  |

#### **General Information**

| Stories: | 2      |
|----------|--------|
| Width:   | 50'-0" |
| Depth:   | 64'-2" |
| Height:  | 27'-0" |

# Architectural Style

Craftsman Shingle Traditional

#### Number of Rooms

| Bedrooms:   | 4 |
|-------------|---|
| Full Baths: | 4 |

#### **Garage**

Garage Size: 3 Garage Door Location: Side

8:12

#### **Roof Pitches**

Primary:

#### Wall Heights

| Main:      | 9'-0" |
|------------|-------|
| Upper:     | 8'-0" |
| 3rd Floor: | 0'-0" |
| Lower:     | 0'-0" |

# Foundation Type

Crawl Space

# **Roof Framing**

Trusses

#### Floor Load

|