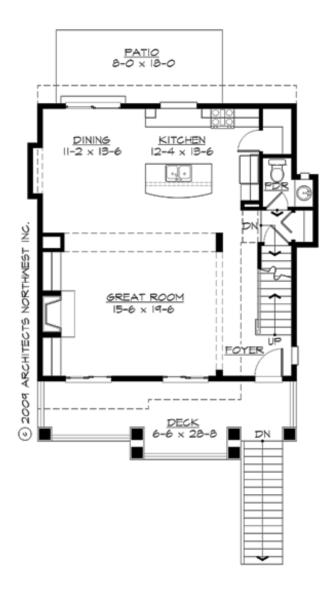

## **UPPER FLOOR**

### **Area Summary**

Total Area: 1702 sq. ft.
Main Floor: 864 sq. ft.
Upper Floor: 838 sq. ft.
Garage Floor: 555 sq. ft.