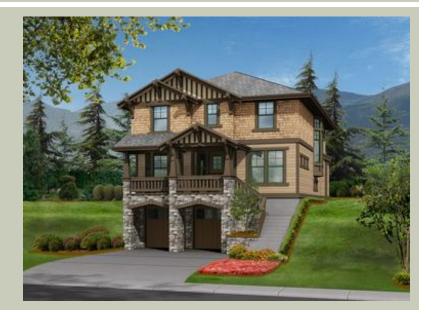

## **MAIN FLOOR**

### **Area Summary**

Total Area: 1702 sq. ft.
Main Floor: 864 sq. ft.
Upper Floor: 838 sq. ft.
Garage Floor: 555 sq. ft.