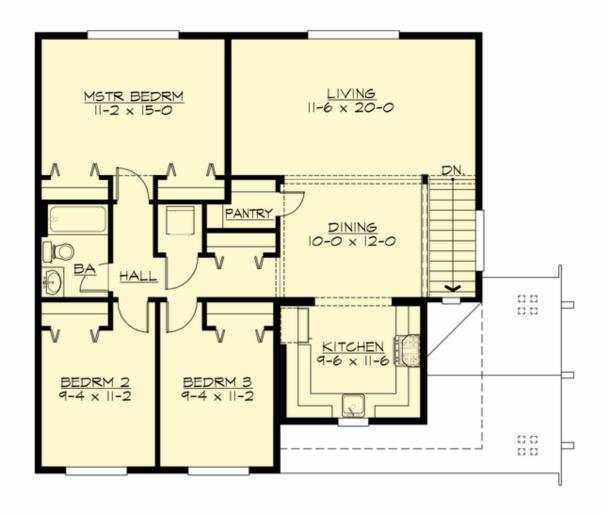

## **UPPER FLOOR**

#### **Area Summary**

Total Area: 1260 sq. ft.
Main Floor: 100 sq. ft.
Upper Floor: 1160 sq. ft.
Garage Floor: 1140 sq. ft.

#### **Number of Rooms**

Bedrooms: 3 Full Baths: 1