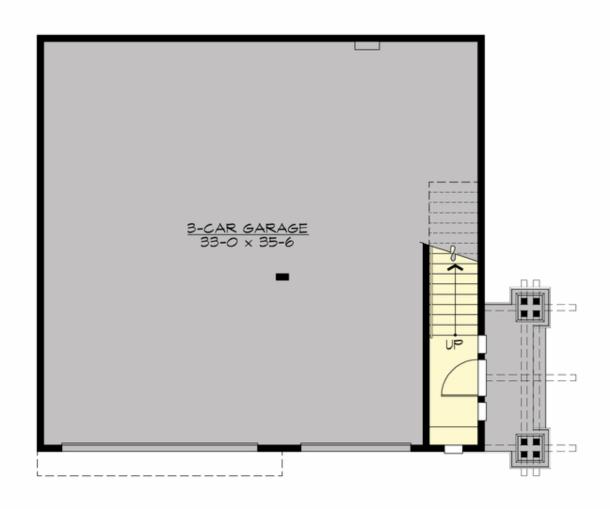

## **MAIN FLOOR**

#### **Area Summary**

Total Area: 1260 sq. ft.
Main Floor: 100 sq. ft.
Upper Floor: 1160 sq. ft.
Garage Floor: 1140 sq. ft.

#### **Garage**

Garage Size: 3
Garage Door Location: Front