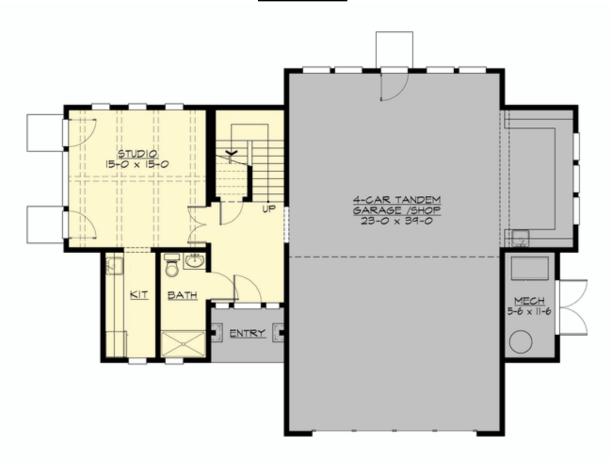

#### **MAIN FLOOR**

## **Area Summary**

Total Area: 975 sq. ft.
Main Floor: 400 sq. ft.
Upper Floor: 575 sq. ft.
Garage Floor: 1265 sq. ft.

## Garage

Garage Size: 4
Garage Door Location: Front
Garage Type: Tandem