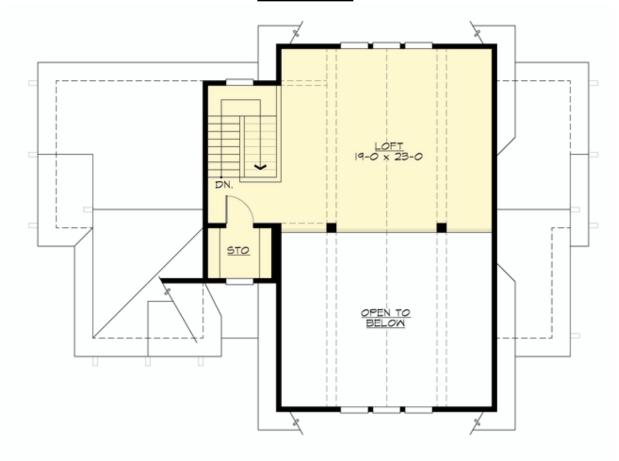

## **UPPER FLOOR**

## **Area Summary**

Total Area: 975 sq. ft.
Main Floor: 400 sq. ft.
Upper Floor: 575 sq. ft.
Garage Floor: 1265 sq. ft.