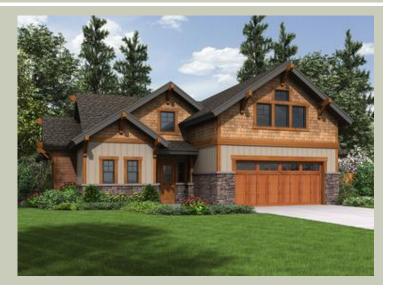

Total Area: 975 sq. ft. Garage Area: 1265 sq. ft. Garage Area: 1265 sq. ft. Garage Size: 4

Garage Size: 4
Stories: 2
Full Baths: 1
Width: 56'-0"
Depth: 40'-0"
Height: 24'-6"

Foundation: Slab On Grade





#### **MAIN FLOOR**





## **UPPER FLOOR**



## **PLAN DETAILS**

## **Area Summary**

Total Area: 975 sq. ft.
Main Floor: 400 sq. ft.
Upper Floor: 575 sq. ft.
Garage Floor: 1265 sq. ft.

#### **General Information**

 Stories:
 2

 Width:
 56'-0"

 Depth:
 40'-0"

 Height:
 24'-6"

## **Architectural Style**

Craftsman Lodge Mountain

#### **Number of Rooms**

Full Baths:

## Garage

Garage Size: 4
Garage Door Location: Front
Garage Type: Tandem

#### **Roof Pitches**

Primary: 8:12 Secondary: 4:12

#### Wall Heights

Main: 10'-0"
Upper: 9'-0"
3rd Floor: 0'-0"
Lower: 0'-0"

## **Foundation Type**

Slab On Grade

## **Roof Framing**

Combination

## Floor Load

Live (lbs): 40 PSF Dead (lbs): 10 PSF

#### **Roof Load**

Live (lbs): 25 PSF Dead (lbs): 15 PSF Wind: 85 MPH

#### **Design