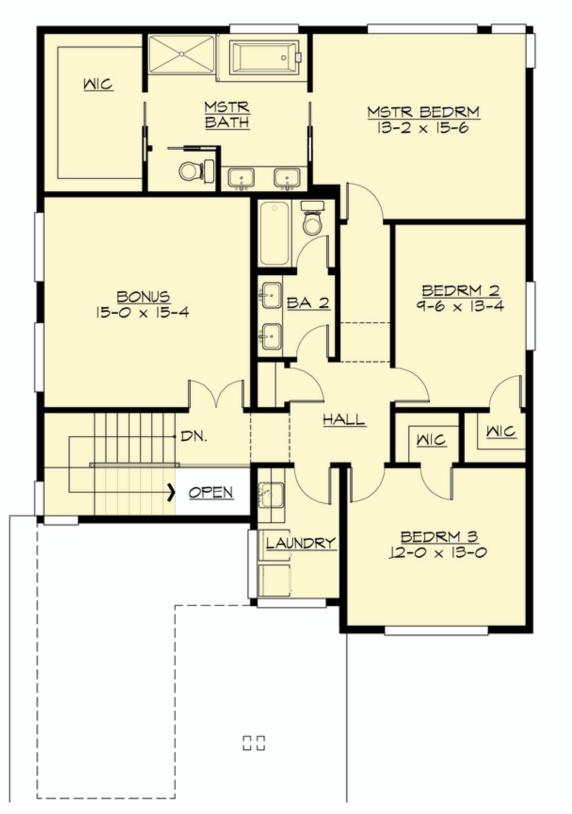

## **UPPER FLOOR**

**COPYRIGHT NOTICE:** It is illegal to build this plan without a legally obtained set of prints. It is illegal to copy or redraw these plans. Violation of U.S. Copyright Laws are punishable with fines up to \$150,000.

### **Area Summary**

Total Area: 2495 sq. ft.
Main Floor: 1150 sq. ft.
Upper Floor: 1345 sq. ft.
Garage Floor: 405 sq. ft.

#### **Design Features**

- Bonus Space @ Upper Floor
- Den/Office
- Great Room
- Laundry Room @ Upper Floor
- Master Bedroom @ Upper Floor Rear
- Narrow Lot
- Rear Porch
- Small Plan