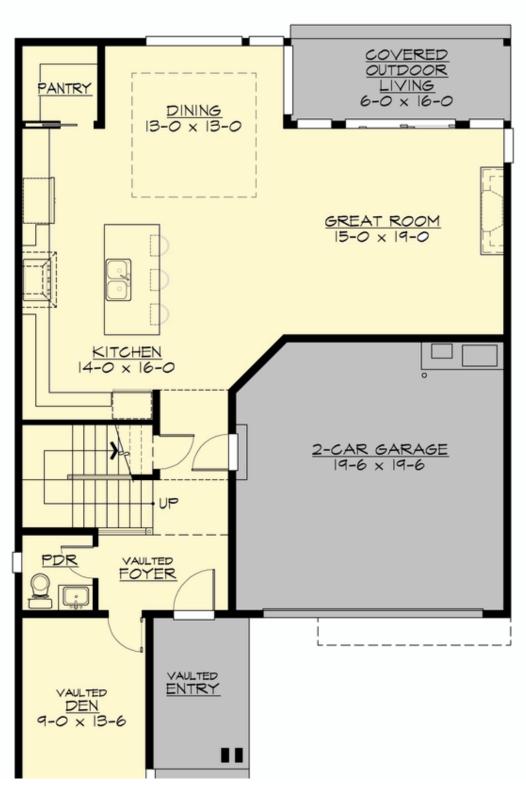

## **MAIN FLOOR**

**COPYRIGHT NOTICE:** It is illegal to build this plan without a legally obtained set of prints. It is illegal to copy or redraw these plans. Violation of U.S. Copyright Laws are punishable with fines up to \$150,000.

### **Area Summary**

Total Area: 2495 sq. ft.
Main Floor: 1150 sq. ft.
Upper Floor: 1345 sq. ft.
Garage Floor: 405 sq. ft.

#### **Design Features**

- Bonus Space @ Upper Floor
- Den/Office
- Great Room
- Laundry Room @ Upper Floor
- Master Bedroom @ Upper Floor Rear
- Narrow Lot
- Rear Porch
- Small Plan