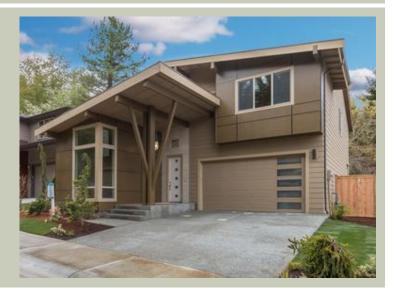

# RAYDEN - PLAN M2495A2F-0

Total Area: 2495 sq. ft.
Garage Area: 405 sq. ft.
Garage Area: 405 sq. ft.
Garage Size: 2
Stories: 2

Garage Size: 2
Stories: 2
Bedrooms: 3
Full Baths: 2
Half Baths: 1
Width: 36'-0"
Depth: 56'-0"
Height: 26'-0"
Foundation: Crawl Space

## RAYDEN - PLAN M2495A2F-0

## **Architectural Style**

Contemporary Modern Northwest