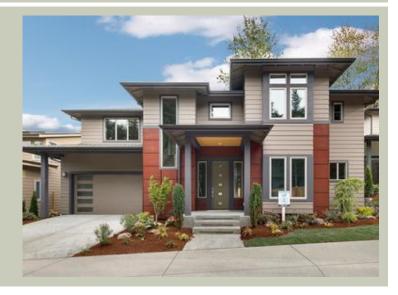

# STARLA - PLAN M2525A2F-0

Total Area: 2520 sq. ft.
Garage Area: 420 sq. ft.
Garage Area: 420 sq. ft.
Garage Size: 2
Stories: 2

Garage Area. 420 sq. it.
Garage Size: 2
Stories: 2
Bedrooms: 3
Full Baths: 2
Half Baths: 1
Width: 56'-0"
Depth: 49'-0"
Height: 24'-6"
Foundation: Crawl Space

## **Architectural Style**

Contemporary Modern Prarie