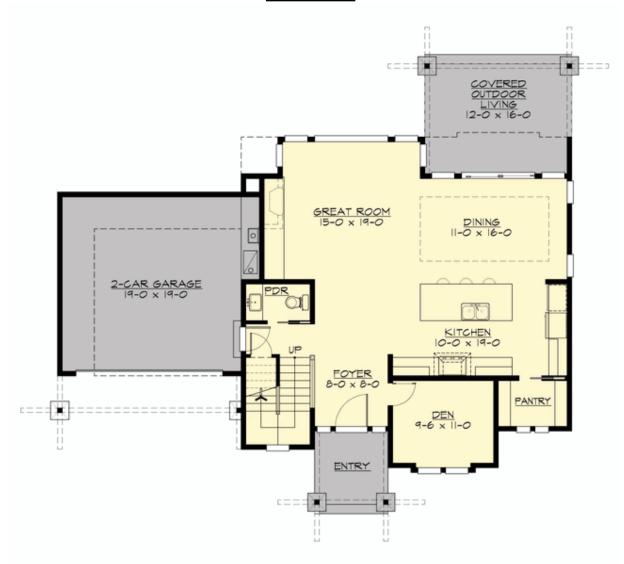

## **MAIN FLOOR**

#### **Area Summary**

Total Area: 2520 sq. ft.
Main Floor: 1115 sq. ft.
Upper Floor: 1405 sq. ft.
Garage Floor: 420 sq. ft.

#### **Design Features**

- Bonus Space @ Upper Floor
- Den/Office
- Great Room
- Laundry Room @ Upper Floor
- Master Bedroom @ Upper Floor Rear
- Rear Porch
- Small Plan
- View Lot Rear