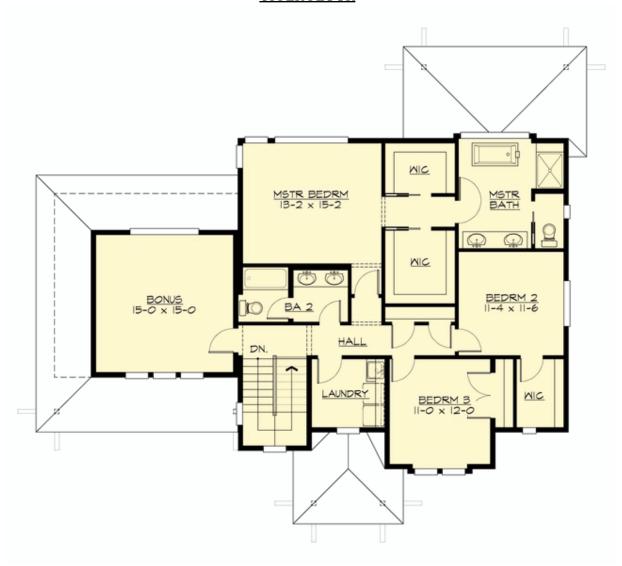

#### **UPPER FLOOR**

#### **Area Summary**

Total Area: 2520 sq. ft.
Main Floor: 1115 sq. ft.
Upper Floor: 1405 sq. ft.
Garage Floor: 420 sq. ft.

#### **Design Features**

- Bonus Space @ Upper Floor
- Den/Office
- Great Room
- Laundry Room @ Upper Floor
- Master Bedroom @ Upper Floor Rear
- Rear Porch
- Small Plan
- View Lot Rear