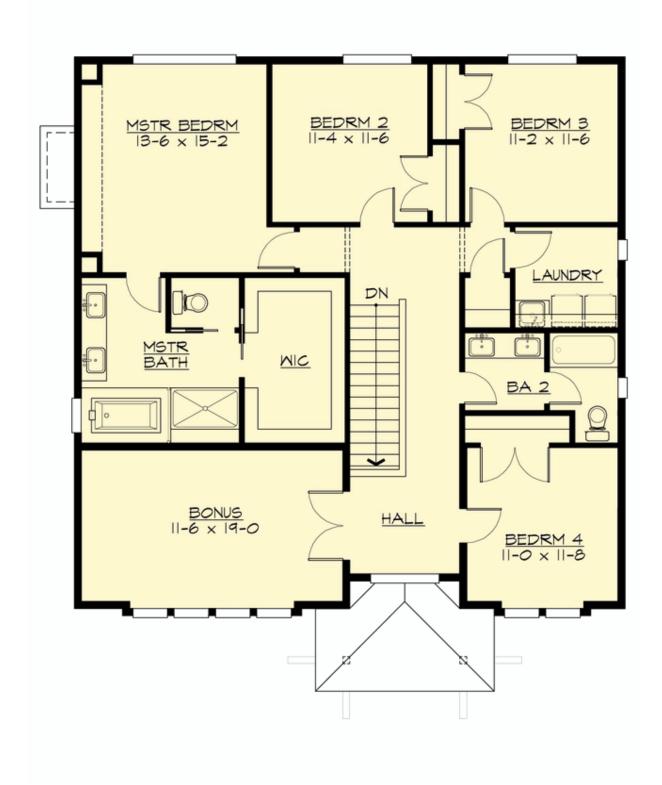

# **UPPER FLOOR**

**COPYRIGHT NOTICE:** It is illegal to build this plan without a legally obtained set of prints. It is illegal to copy or redraw these plans. Violation of U.S. Copyright Laws are punishable with fines up to \$150,000.

# **Area Summary**

Total Area: 2690 sq. ft. Main Floor: 1144 sq. ft. Upper Floor: 1546 sq. ft. Garage Floor: 445 sq. ft.