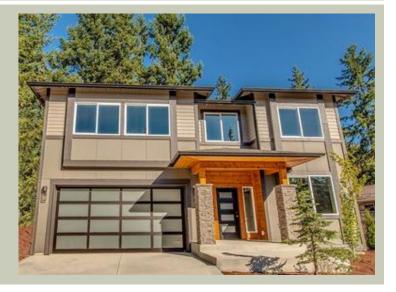

# CALI - PLAN M2685A2F-0

Total Area: 2690 sq. ft. Garage Area: 445 sq. ft. Garage Area: 445 sq. ft. Garage Size: 2 Stories: 2

Garage Size: 2
Stories: 2
Bedrooms: 4
Full Baths: 3
Width: 40'-0"
Depth: 45'-0"
Height: 26'-0"
Foundation: Crawl Space

## **Architectural Style**

Contemporary Modern Prarie