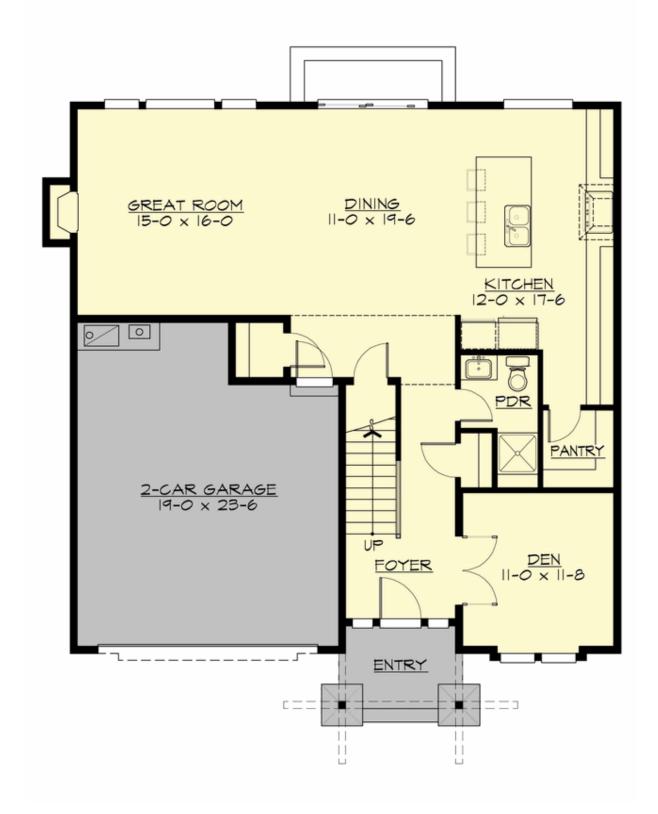

## **MAIN FLOOR**

**COPYRIGHT NOTICE:** It is illegal to build this plan without a legally obtained set of prints. It is illegal to copy or redraw these plans. Violation of U.S. Copyright Laws are punishable with fines up to \$150,000.

# **Area Summary**

Total Area: 2690 sq. ft. Main Floor: 1144 sq. ft. Upper Floor: 1546 sq. ft. Garage Floor: 445 sq. ft.