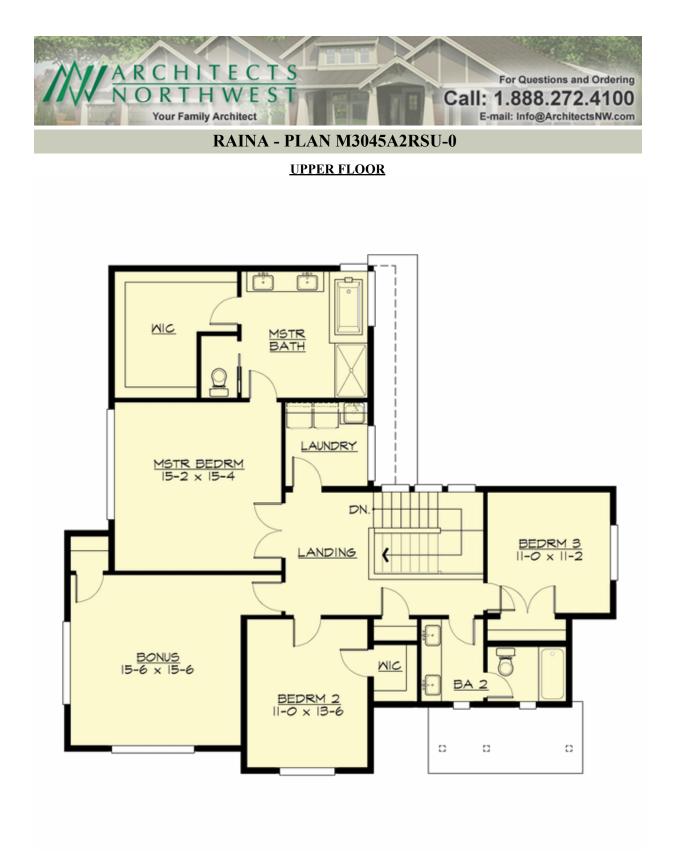

# RAINA - PLAN M3045A2RSU-0

## Area Summary

| Total Area:   | 3045 sq. ft. |
|---------------|--------------|
| Main Floor:   | 1366 sq. ft. |
| Upper Floor:  | 1488 sq. ft. |
| Lower Floor:  | 191 sq. ft.  |
| Garage Floor: | 515 sq. ft.  |

#### **Design Features**

- Bonus Space @ Upper Floor
- Den/Office
- Great Room
- Laundry Room @ Upper Floor
- Master Bedroom @ Upper Floor Rear
- Rear Porch