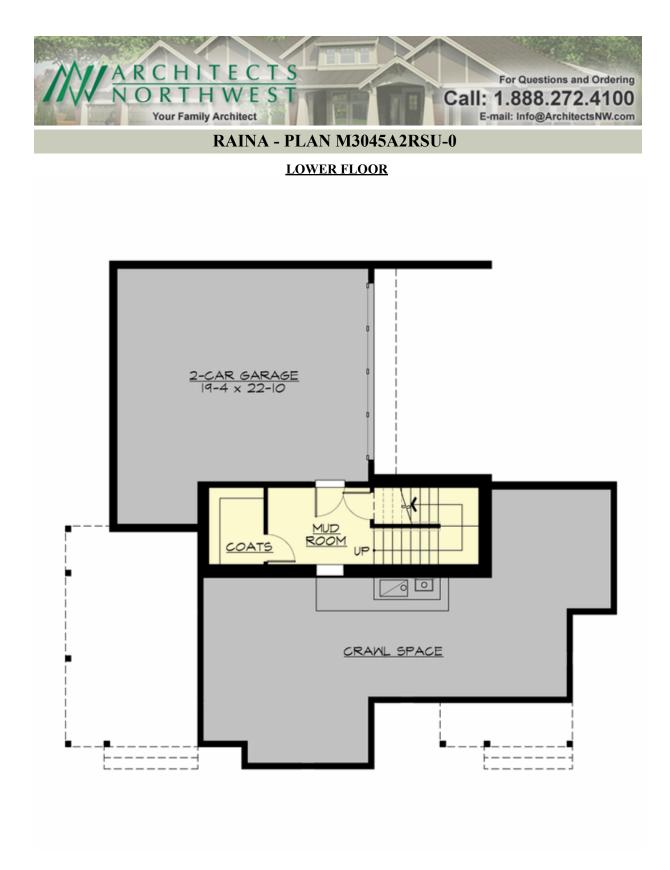

# RAINA - PLAN M3045A2RSU-0

## Area Summary

| Total Area:   | 3045 sq. ft. |
|---------------|--------------|
| Main Floor:   | 1366 sq. ft. |
| Upper Floor:  | 1488 sq. ft. |
| Lower Floor:  | 191 sq. ft.  |
| Garage Floor: | 515 sq. ft.  |

#### Garage

| Garage Size:          | 2     |
|-----------------------|-------|
| Garage Door Location: | Rear  |
| Garage Type:          | Under |

#### **Foundation Type** Crawl Space