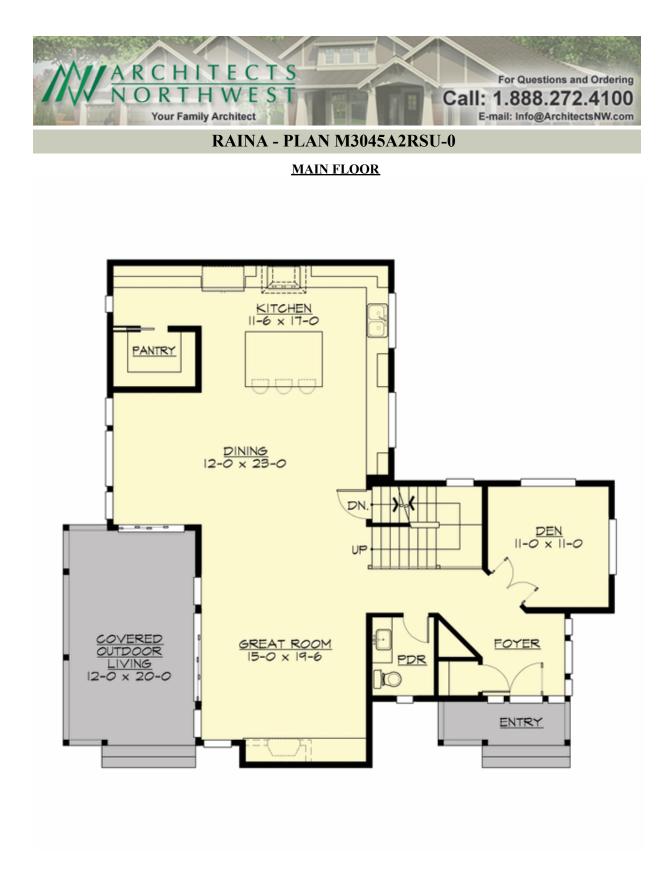

# RAINA - PLAN M3045A2RSU-0

## Area Summary

| Total Area:   | 3045 sq. ft. |
|---------------|--------------|
| Main Floor:   | 1366 sq. ft. |
| Upper Floor:  | 1488 sq. ft. |
| Lower Floor:  | 191 sq. ft.  |
| Garage Floor: | 515 sq. ft.  |

#### **Design Features**

- Bonus Space @ Upper Floor
- Den/Office
- Great Room
- Laundry Room @ Upper Floor
- Master Bedroom @ Upper Floor Rear
- Rear Porch