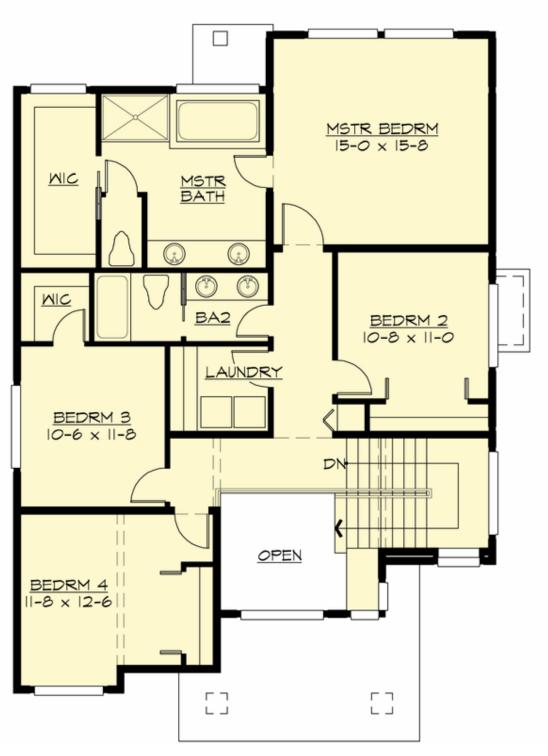

#### **UPPER FLOOR**

**COPYRIGHT NOTICE:** It is illegal to build this plan without a legally obtained set of prints. It is illegal to copy or redraw these plans. Violation of U.S. Copyright Laws are punishable with fines up to \$150,000.

#### **Area Summary**

Total Area: 3494 sq. ft.
Main Floor: 1237 sq. ft.
Upper Floor: 1264 sq. ft.
Lower Floor: 893 sq. ft.
Garage Floor: 460 sq. ft.

### **Number of Rooms**

Bedrooms: 5
Full Baths: 3
Half Baths: 1