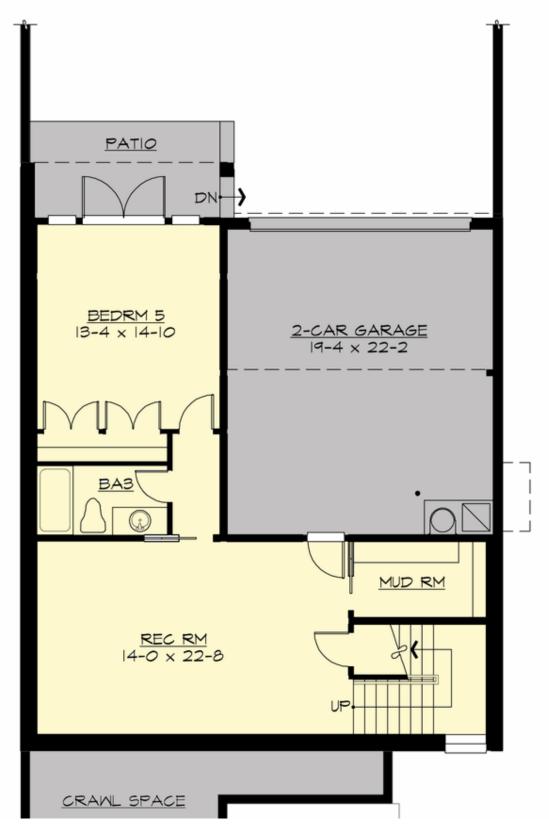

## **LOWER FLOOR**

**COPYRIGHT NOTICE:** It is illegal to build this plan without a legally obtained set of prints. It is illegal to copy or redraw these plans. Violation of U.S. Copyright Laws are punishable with fines up to \$150,000.

#### **Area Summary**

Total Area: 3494 sq. ft.
Main Floor: 1237 sq. ft.
Upper Floor: 1264 sq. ft.
Lower Floor: 893 sq. ft.
Garage Floor: 460 sq. ft.

#### Garage

Garage Size: 2
Garage Door Location: Rear
Garage Type: Under