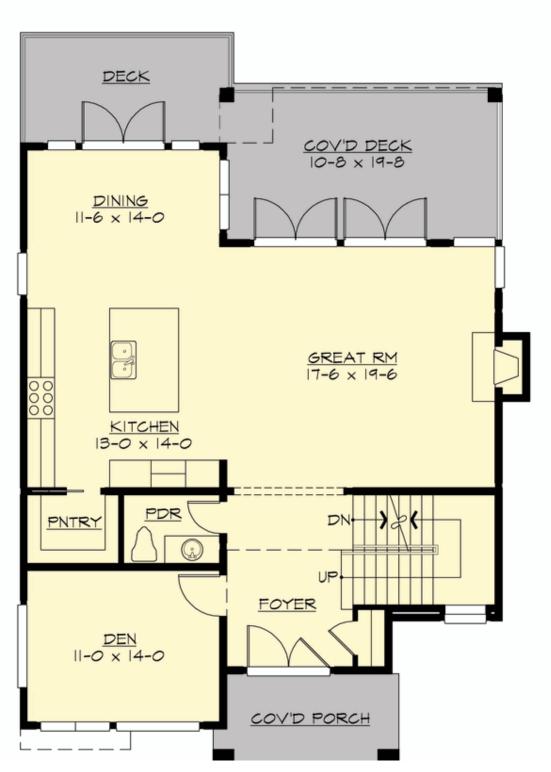

#### **MAIN FLOOR**

**COPYRIGHT NOTICE:** It is illegal to build this plan without a legally obtained set of prints. It is illegal to copy or redraw these plans. Violation of U.S. Copyright Laws are punishable with fines up to \$150,000.

#### **Area Summary**

Total Area: 3494 sq. ft.
Main Floor: 1237 sq. ft.
Upper Floor: 1264 sq. ft.
Lower Floor: 893 sq. ft.
Garage Floor: 460 sq. ft.