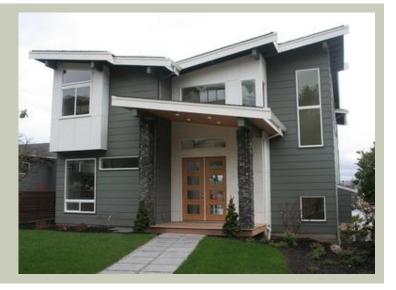

# REDLEAF - PLAN M3494A2RU-0

Total Area: 3494 sq. ft. Garage Area: 460 sq. ft. Garage Area: 460 sq. ft. Garage Size: 2

Garage Size: 2
Stories: 3
Bedrooms: 5
Full Baths: 3
Half Baths: 1
Width: 35'-0"
Depth: 53'-6"
Height: 24'-9"

## **Architectural Style**

Contemporary Modern Northwest