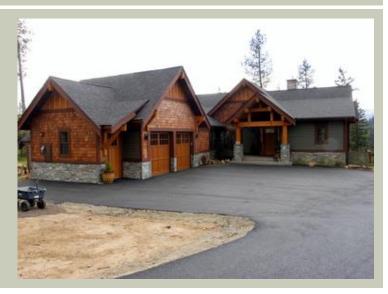

Total Area: 3657 sq. ft.
Garage Area: 564 sq. ft.
Garage Area: 564 sq. ft.
Garage Size: 2
Stories: 2
Bedrooms: 4

Full Baths: 4
Width: 54'-0"
Depth: 87'-8"
Height: 21'-0"

Foundation: Daylight Basement

Plan beautifully built by Merle Inc. Custom Homes

## **Architectural Style**

Lodge Mountain Shingle