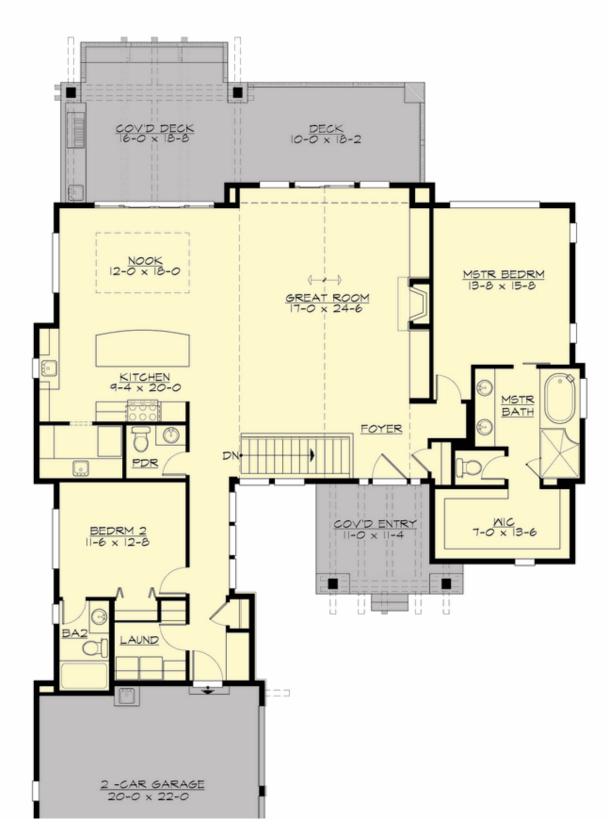

#### **MAIN FLOOR**

**COPYRIGHT NOTICE:** It is illegal to build this plan without a legally obtained set of prints. It is illegal to copy or redraw these plans. Violation of U.S. Copyright Laws are punishable with fines up to \$150,000.

## **Area Summary**

Total Area: 3657 sq. ft.
Main Floor: 2043 sq. ft.
Lower Floor: 1614 sq. ft.
Garage Floor: 564 sq. ft.

#### **Number of Rooms**

Bedrooms: 4
Full Baths: 4

#### **Garage**

Garage Size: 2 Garage Door Location: Side

#### **Design Features**

- Best Selling Plan
- Bonus Space @ Lower Floor
- Front and Rear Porch
- Great Room
- Laundry Room @ Main Floor
- Master Bedroom @ Main Floor Rear
- Suncadia Collection
- Vacation Plan
- View Lot Rear