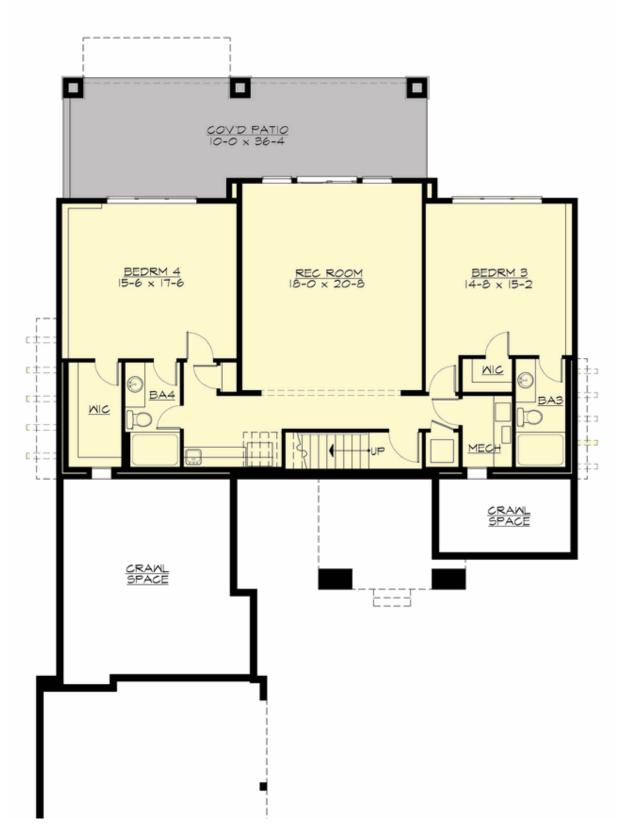

## **LOWER FLOOR**

**COPYRIGHT NOTICE:** It is illegal to build this plan without a legally obtained set of prints. It is illegal to copy or redraw these plans. Violation of U.S. Copyright Laws are punishable with fines up to \$150,000.

## **Area Summary**

Total Area: 3657 sq. ft.
Main Floor: 2043 sq. ft.
Lower Floor: 1614 sq. ft.
Garage Floor: 564 sq. ft.

#### **Number of Rooms**

Bedrooms: 4
Full Baths: 4

#### **Design Features**

- Best Selling Plan
- Bonus Space @ Lower Floor
- Front and Rear Porch
- Great Room
- Laundry Room @ Main Floor
- Master Bedroom @ Main Floor Rear
- Suncadia Collection
- Vacation Plan
- View Lot Rear